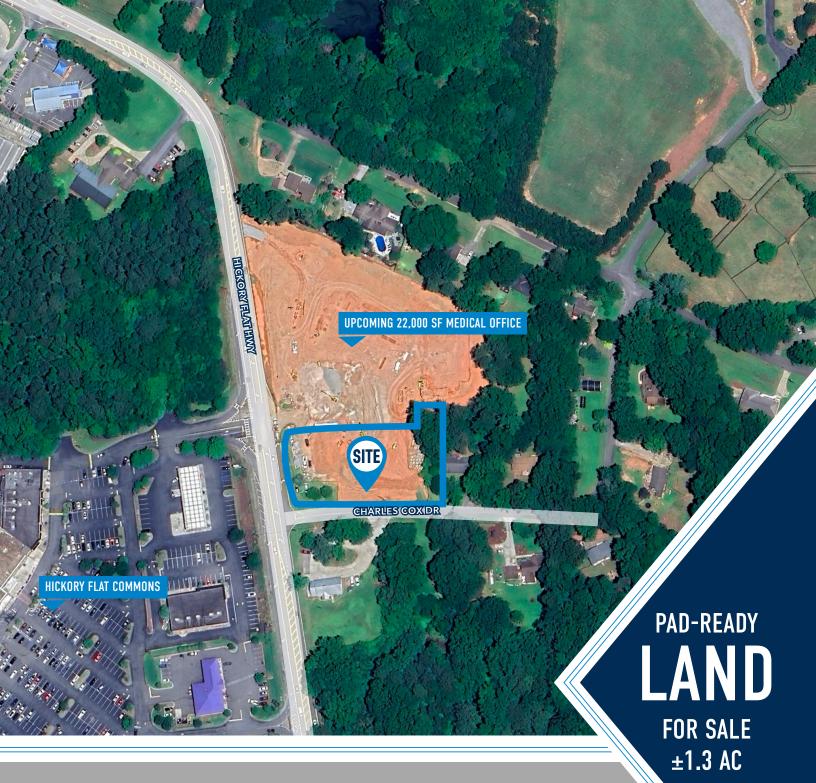

## O HICKORY FLAT HWY Canton, GA 30115

404.252.1200 // www.skcr.com 900 Circle 75 Parkway #720, Atlanta, GA 30339

1 STORY MOB 7,800 G.S.F.

HCHC

39 TOTAL PARKING SPOTS

CHARLES COX DRIV

## **HIGHLIGHTS:**

- » 1.3 AC
- » Potential building size: 7,800 GSF
- » Pad-ready utilities and water retention in place
- » Zoned Neighborhood Commercial
- » Located at the corner of Hickory Flat Hwy and Charles Cox Dr
- » Directly across from Hickory Flat Commons, a retail center consisting of Kroger, Anytime Fitness, Starbucks, and more
- » ±5 miles to Northside Hospital Cherokee
- » 20,200 passing VPD
- » Average household income within3-mile radius of property:\$157,434

MONUMENT SIGN

30' ZONING SETBACK

PROPERTY LINE

15' SETBACK

DUMPSTER ENCLOSURE

POTENTIAL CORRIDOR