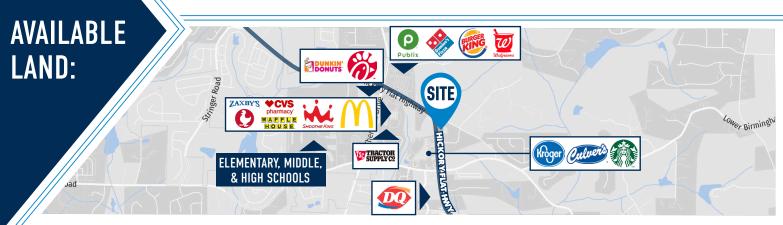

## **HIGHLIGHTS:**

- » 1.3 AC
- » Potential building size: 7,800 GSF
- » Pad-ready utilities and water retention in place
- » Zoned Neighborhood Commercial
- » Located at the corner of Hickory Flat Hwy and Charles Cox Dr
- » Directly across from Hickory Flat Commons, a retail center consisting of Kroger, Anytime Fitness, Starbucks, and more
- » ±5 miles to Northside Hospital Cherokee
- » 20,200 passing VPD
- » Average household income within3-mile radius of property:\$157,434