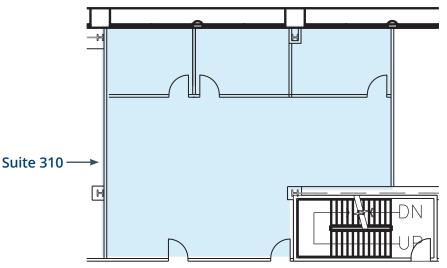

tain and valley views
- Easy I-15 accessibility through 9000 S., 10600 S. and new Monr oe St. exit
- Close proximity to TRAX and FrontRunner with connecting bus line to the building
- 350KW Backup generator on-site

## **Fiber Connectivity**









### **Available Spaces Access to Transportation**

## **EXIT 293** 10600 South 1.2 Miles 5 Minute Drive **New Monroe Street Exit** on North Bound I-15 **EXIT 295** 9000 South 1.9 Miles 5 Minute Drive 701 TRAX Blue Line **SANDY CIVIC CENTER** 10000 South 0.9 Miles U T A 👄 State Street South **BUS ROUTE** Every 30 minutes FrontRunner 750 **SOUTH JORDAN STATION** 10350 South 1.1 Miles





## 4th Floor

Suite 400 - 3,989 RSF -Suite 410 - 3,260 RSF

Suite 420 - 2,871 RSF -



## 3rd Floor

Suite 310\* - 1,705 RSF

\*Recently Completed Spec Suite



## Maximum Contiguous RSF 10,120 Suite 410\* Recently Completed Suite 420\* Spec Suite \*Recently Completed Suite 400\* \*Recently Completed

### **Nearby Amenities**