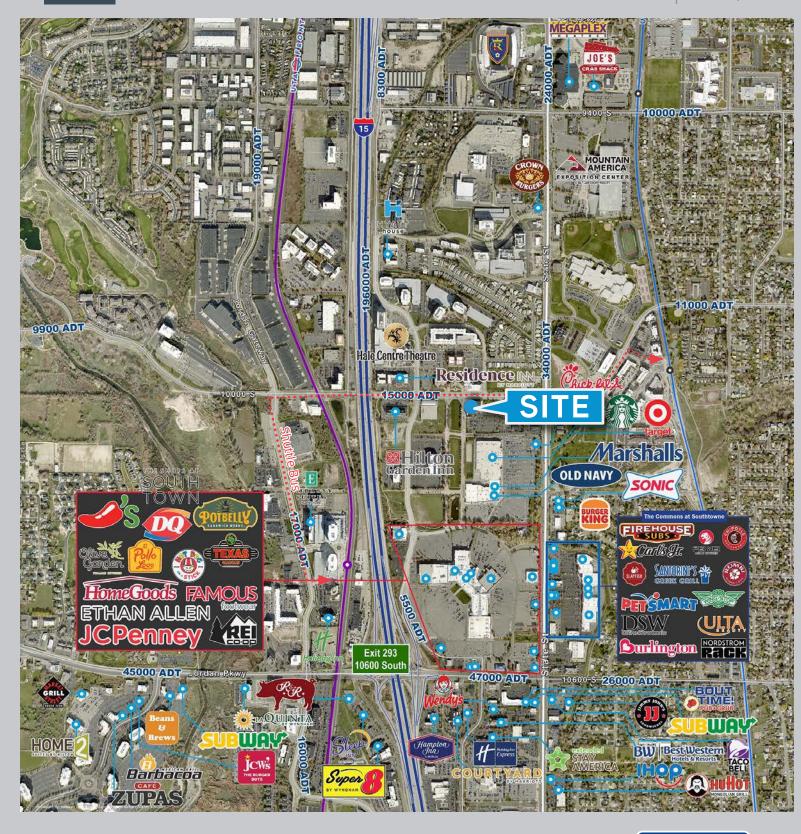

- Located in the absolute heart of Sandy City with a plethora of nearby amenities
- Beautiful panoramic mountain and valley views
- Easy I-15 accessibility through 9000 S., 10600 S. and new Monr oe St. exit
- Close proximity to TRAX and FrontRunner with connecting bus line to the building
- 350KW Backup generator on-site

### **Available Spaces Access to Transportation**

## **EXIT 293** 10600 South 1.2 Miles 5 Minute Drive **New Monroe Street Exit** on North Bound I-15 **EXIT 295** 9000 South 1.9 Miles 5 Minute Drive 701 TRAX Blue Line **SANDY CIVIC CENTER** 10000 South 0.9 Miles U T A 👄 State Street South **BUS ROUTE** Every 30 minutes FrontRunner 750 **SOUTH JORDAN STATION** 10350 South 1.1 Miles

### **Nearby Amenities**