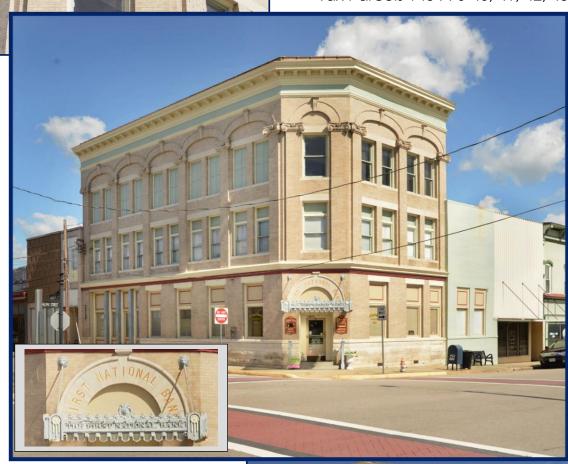

#### Overview

Clements and Stephanie Mayes, through their LLC entity, Halifax & Baker Properties, LLC are pleased to offer the beautifully restored, historic First National Bank commercial complex located in the Belfield Historic District in Emporia, VA. This special building includes a unique business setting and active rental income – and the opportunity to be part of its legacy going forward. Please see Offering Summary - Tab 2 for a footprint of the offering.

Included in this offering is the three-story, showpiece bank building facing Halifax Street right across from the train depot, the connected one-story beauty parlor, parking lot and active professional tenant contracts for the second floor of the bank building and the operator of the beauty parlor. This encompasses a total of just over 10,000 square feet for the building space and 5940 square feet for the parking lot. There is an elevator which needs to be repaired. See Tab 4 for more details.

#### **Historic Significance**

This building, constructed in 1907, is a contributing resource to the <u>Belfield-Emporia</u> <u>Historic District</u> which is listed in the National Register of Historic Places.

Overall reported to be in fair condition, with interiors in need of repair. Vacant since 2001-2002. Remodeled in 1965.

August 2006 (with January 2008 updates): The Bethlehem Building is located at 401 Halifax Street on the corner of Baker Street and Halifax. The three-story brick building is one of the showpieces of Halifax Street. The Bethlehem Building, formerly the First National Bank, has a corner entrance with an ornate metal and glass marquee. The single door is flanked by fluted pilasters and topped with a three-light transom. The entry is raised with two curved stone steps, and the raised foundation is coursed molded stone. Above the marquee is a segmented stone arch with the words "First National Bank." The windows along the first story are sixteen-light casements each with a single wood paneled transom and stone lintels above. The windows along Baker Street also have faux shutters. The windows along the third story are two-overtwo with a stone lintel and a segmental arch with key stone over each pair of two except at the corner with only one window. There are stone sills overall, a molded cornice between the first and second stories, and engaged pilasters topped with lonic capitals. A large metal cornice with egg and dart patterns, dentil molding, and modillions provide additional ornamentation along the parapet roof's edge.