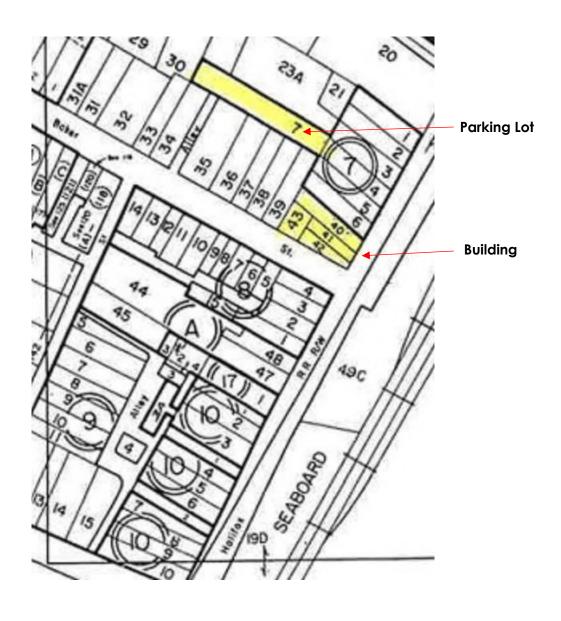

# Offering Summary – Tab 2

Halifax & Baker Properties, LLC is pleased to offer for sale the historic First National Bank building, connected properties, and parking lot located at 401 Halifax Street, Emporia, VA 23847 that are highlighted in yellow on this aerial map.

#### **Included** in this offer:

- •All properties covered by Tax Parcel 143-A-0-40, 41, 42, 43
- •Parking lot (7) tax map # 143-0-7
- •This property is offered AS IS with the exclusion noted below and the third floor will be cleaned out by Seller.
- All active second floor tenant contracts as well as the beauty parlor tenant contract (furnishing excluded)

#### Aerial Locator – Corner of Halifax and Baker Streets