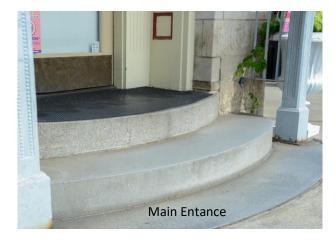

# Exterior

From the Architectural Survey Form completed by DHR in 2006 and updated in 2008:

**2005 PIF:** 3-story, 1907 brick bank building, with continuous brick foundation, concrete floors, glass canopy over the front entrance with a 2- step stoop of concrete on a marble base and 2 metal poles, and three brick chimneys.

Overall reported to be in fair condition, with interiors in need of repair. Vacant since 2001-2002. Remodeled in 1965.

August 2006 (with January 2008 updates): The Bethlehem Building is located at 401 Halifax Street on the corner of Baker Street and Halifax. The three-story brick building is one of the showpieces of Halifax Street. The Bethlehem Building, formerly the First National Bank, has a corner entrance with an ornate metal and glass marquee. The single door is flanked by fluted pilasters and topped with a three-light transom. The entry is raised with two curved stone steps, and the raised foundation is coursed molded stone. Above the marquee is a segmented stone arch with the words "First National Bank." The windows along the first story are sixteen-light casements each with a single wood paneled transom and stone lintels above. The windows along Baker Street also have faux shutters. The windows along the third story are two-overtwo with a stone lintel and a segmental arch with key stone over each pair of two except at the corner with only one window. There are stone sills overall, a molded cornice between the first and second stories, and engaged pilasters topped with lonic capitals. A large metal cornice with egg and dart patterns, dentil molding, and modillions provide additional ornamentation along the parapet roof's edge.