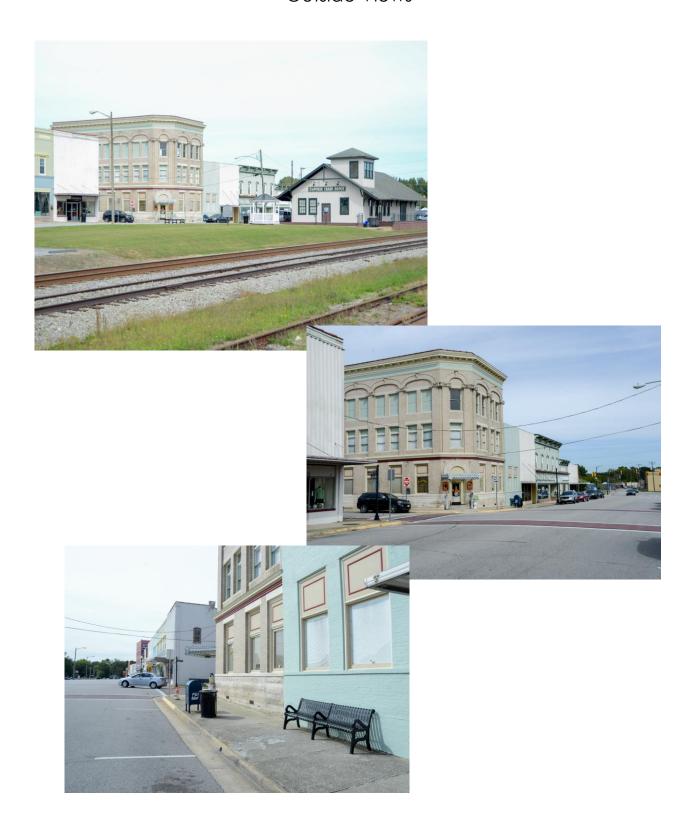

# Outside Views

#### **Historic Significance**

This building, constructed in 1907, is a contributing resource to the <u>Belfield-Emporia</u> <u>Historic District</u> which is listed in the National Register of Historic Places.

Overall reported to be in fair condition, with interiors in need of repair. Vacant since 2001-2002. Remodeled in 1965.

August 2006 (with January 2008 updates): The Bethlehem Building is located at 401 Halifax Street on the corner of Baker Street and Halifax. The three-story brick building is one of the showpieces of Halifax Street. The Bethlehem Building, formerly the First National Bank, has a corner entrance with an ornate metal and glass marquee. The single door is flanked by fluted pilasters and topped with a three-light transom. The entry is raised with two curved stone steps, and the raised foundation is coursed molded stone. Above the marquee is a segmented stone arch with the words "First National Bank." The windows along the first story are sixteen-light casements each with a single wood paneled transom and stone lintels above. The windows along Baker Street also have faux shutters. The windows along the third story are two-overtwo with a stone lintel and a segmental arch with key stone over each pair of two except at the corner with only one window. There are stone sills overall, a molded cornice between the first and second stories, and engaged pilasters topped with lonic capitals. A large metal cornice with egg and dart patterns, dentil molding, and modillions provide additional ornamentation along the parapet roof's edge.