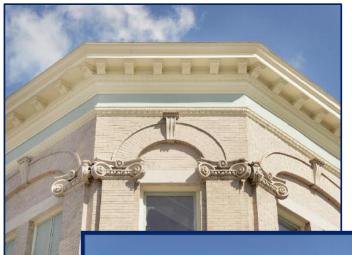

Overall reported to be in fair condition, with interiors in need of repair. Vacant since 2001-2002. Remodeled in 1965.

August 2006 (with January 2008 updates): The Bethlehem Building is located at 401 Halifax Street on the corner of Baker Street and Halifax. The three-story brick building is one of the showpieces of Halifax Street. The Bethlehem Building, formerly the First National Bank, has a corner entrance with an ornate metal and glass marquee. The single door is flanked by fluted pilasters and topped with a three-light transom. The entry is raised with two curved stone steps, and the raised foundation is coursed molded stone. Above the marquee is a segmented stone arch with the words "First National Bank." The windows along the first story are sixteen-light casements each with a single wood paneled transom and stone lintels above. The windows along Baker Street also have faux shutters. The windows along the third story are two-overtwo with a stone lintel and a segmental arch with key stone over each pair of two except at the corner with only one window. There are stone sills overall, a molded cornice between the first and second stories, and engaged pilasters topped with lonic capitals. A large metal cornice with egg and dart patterns, dentil molding, and modillions provide additional ornamentation along the parapet roof's edge.

Overall reported to be in fair condition, with interiors in need of repair. Vacant since 2001-2002. Remodeled in 1965.

August 2006 (with January 2008 updates): The Bethlehem Building is located at 401 Halifax Street on the corner of Baker Street and Halifax. The three story brick building is one of the showpieces of Halifax Street. The Bethlehem Building, formerly the First National Bank, has a corner entrance with an ornate metal and glass marquee. The single door is flanked by fluted pilasters and topped with a three-light transom. The entry is raised with two curved stone steps, and the raised foundation is coursed molded stone. Above the marquee is a segmented stone arch with the words "First National Bank." The windows along the first story are sixteen-light casements each with a single wood paneled transom and stone lintels above. The windows along Baker Street also have faux shutters. The windows along the third story are two-over-two with a stone lintel and a segmental arch with key stone over each pair of two except at the corner with only one window. There are stone sills overall, a molded cornice between the first and second stories, and engaged pilasters topped with Ionic capitals. A large metal cornice with egg and dart patterns, dentil molding, and modillions provide additional ornamentation along the parapet roof's edge.