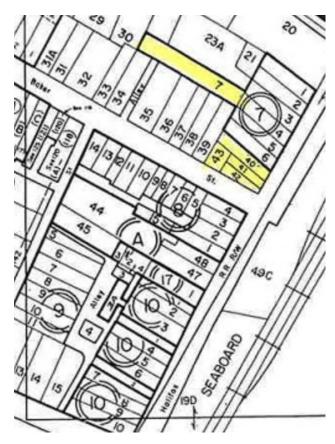

# Offering Summary – Tab 2

Halifax & Baker Properties, LLC is pleased to offer for sale the historic First National Bank building, connected properties, and parking lot located at 401 Halifax Street, Emporia, VA 23847 that are highlighted in yellow on this aerial map.

#### **Included** in this offer:

- •All properties covered by Tax Parcel 143-A-0-40, 41, 42, 43
- •Parking lot (7) tax map # 143-0-7
- •This property is offered AS IS with the exclusion noted below and the third floor will be cleaned out by Seller.
- All active second floor tenant contracts as well as the beauty parlor tenant contract (furnishing excluded)