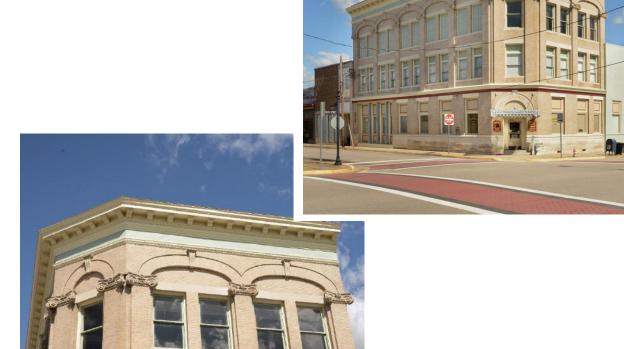

#### Overview

Clements and Stephanie Mayes, through their LLC entity, Halifax & Baker Properties, LLC are pleased to offer the beautifully restored, historic First National Bank commercial complex located in the Belfield Historic District in Emporia, VA. This special building includes a unique business setting and active rental income – and the opportunity to be part of its legacy going forward. Please see Offering Summary - Tab 2 for a footprint of the offering.

#### **Historic Significance**

This building, constructed in 1907, is a contributing resource to the <u>Belfield-Emporia</u> <u>Historic District</u> which is listed in the National Register of Historic Places.

August 2006: The Bethlehem Building is situated on the corner of Halifax Street and Baker Street in the commercial district of Belfield-Emporia. This structure commands a strong presence on the corner of Halifax and Baker Streets. A sidewalk separates the building from the streets.