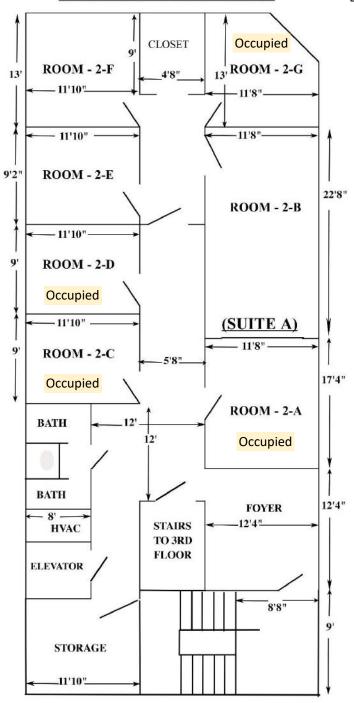

#### 401 HALIFAX ST. - 2ND FLOOR ROOM-OFFICE NAMING DIAGRAM

|    | Total     | \$1550 |
|----|-----------|--------|
| 2G | 9/12/2021 | \$450  |
| 2D | 2/5/2018  | \$425  |
| 2C | With 2A   | \$150  |
| 2A | 10/2/2022 | \$525  |

Monthly rental fee includes utilities.

#### **Tenants and Income**

The second-floor professional suite, which has been beautifully restored, includes seven offices, a foyer area, and separate men's and women's facilities.

Occupancy as of October 1, 2023 for the second floor is 57% (4/7). Rental fees includes utilities and total \$1,550 per month.