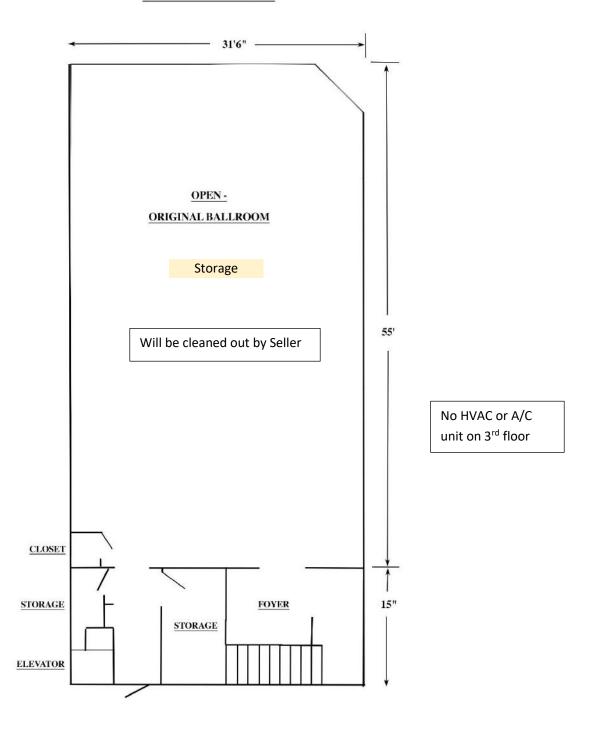

#### 3rd FLOOR - UNFINISHED

Surveyor Assessment:

2005 PIF: Originally the First National Bank building, and later the First Community Bank building. Now the Bethlehem Building, which will serve Emporia as a professional building with office spaces. 3rd floor served as a ballroom, and is being restored to that