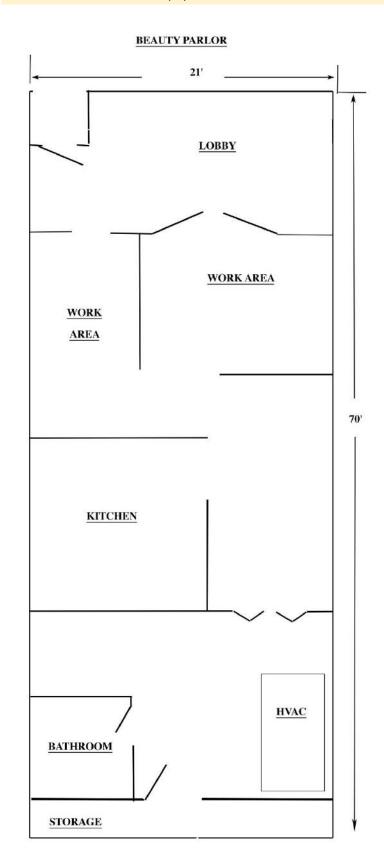

# Beauty Parlor

All furnishing and special equipment belong to tenant and is not included in offering.

# Dimensions

|                       | Length x Width                    | Square ft            |
|-----------------------|-----------------------------------|----------------------|
|                       |                                   | (Interior Dimension) |
| 1st Floor             | 47 ft (Halifax) x 98.5 ft (Baker) | 4,629.5              |
| 2 <sup>nd</sup> Floor | 29 ft x 74 ft                     | 2,160.5              |
| 3 <sup>rd</sup> Floor | 31.5 ft x 60 ft                   | 1,890.0              |
|                       | Bank Building Total               | 8,680.0              |
|                       |                                   |                      |
| Beauty Parlor         | 21 ft x 70 ft                     | 1,470.0              |
|                       |                                   |                      |
| <b>Building Total</b> |                                   | 10,150.0             |
| Parking Lot           | 30.03 ft x 198 ft                 | 5,940.0              |