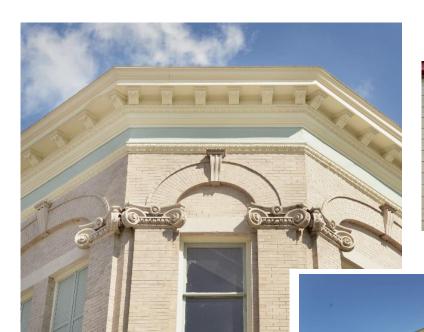

Overall reported to be in fair condition, with interiors in need of repair. Vacant since 2001-2002. Remodeled in 1965.

August 2006 (with January 2008 updates): The Bethlehem Building is located at 401 Halifax Street on the corner of Baker Street and Halifax. The three-story brick building is one of the showpieces of Halifax Street. The Bethlehem Building, formerly the First National Bank, has a corner entrance with an ornate metal and glass marquee. The single door is flanked by fluted pilasters and topped with a three-light transom. The entry is raised with two curved stone steps, and the raised foundation is coursed molded stone. Above the marquee is a segmented stone arch with the words "First National Bank." The windows along the first story are sixteen-light casements each with a single wood paneled transom and stone lintels above. The windows along Baker Street also have faux shutters. The windows along the third story are two-overtwo with a stone lintel and a segmental arch with key stone over each pair of two except at the corner with only one window. There are stone sills overall, a molded cornice between the first and second stories, and engaged pilasters topped with lonic capitals. A large metal cornice with egg and dart patterns, dentil molding, and modillions provide additional ornamentation along the parapet roof's edge.

Overall reported to be in fair condition, with interiors in need of repair. Vacant since 2001-2002. Remodeled in 1965.

August 2006 (with January 2008 updates): The Bethlehem Building is located at 401 Halifax Street on the corner of Baker Street and Halifax. The three story brick building is one of the showpieces of Halifax Street. The Bethlehem Building, formerly the First National Bank, has a corner entrance with an ornate metal and glass marquee. The single door is flanked by fluted pilasters and topped with a three-light transom. The entry is raised with two curved stone steps, and the raised foundation is coursed molded stone. Above the marquee is a segmented stone arch with the words "First National Bank." The windows along the first story are sixteen-light casements each with a single wood paneled transom and stone lintels above. The windows along Baker Street also have faux shutters. The windows along the third story are two-over-two with a stone lintel and a segmental arch with key stone over each pair of two except at the corner with only one window. There are stone sills overall, a molded cornice between the first and second stories, and engaged pilasters topped with Ionic capitals. A large metal cornice with egg and dart patterns, dentil molding, and modillions provide additional ornamentation along the parapet roof's edge.