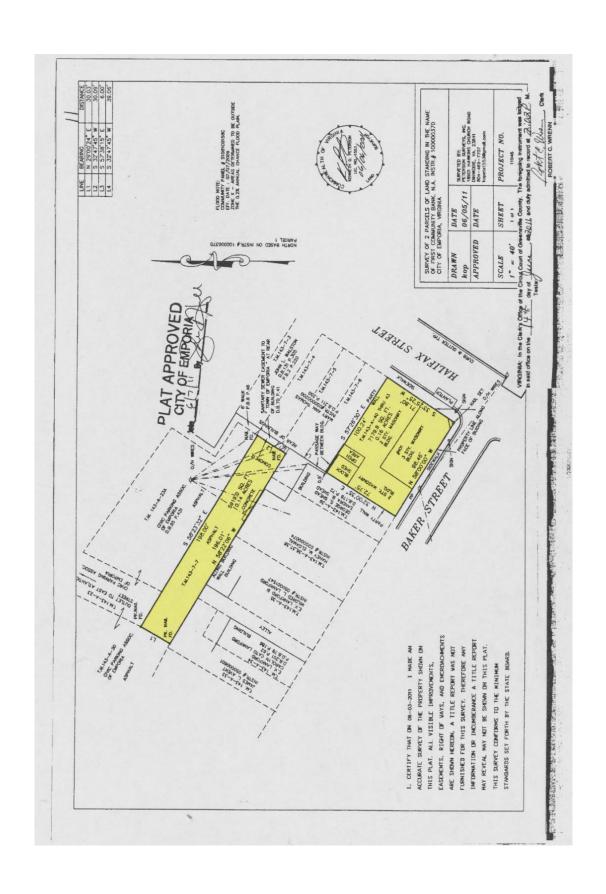

#### Aerial Locator – Corner of Halifax and Baker Streets

# Dimensions

|                       | Length x Width                    | Square ft            |
|-----------------------|-----------------------------------|----------------------|
|                       |                                   | (Interior Dimension) |
| 1st Floor             | 47 ft (Halifax) x 98.5 ft (Baker) | 4,629.5              |
| 2 <sup>nd</sup> Floor | 29 ft x 74 ft                     | 2,160.5              |
| 3 <sup>rd</sup> Floor | 31.5 ft x 60 ft                   | 1,890.0              |
|                       | Bank Building Total               | 8,680.0              |
|                       |                                   |                      |
| Beauty Parlor         | 21 ft x 70 ft                     | 1,470.0              |
|                       |                                   |                      |
| <b>Building Total</b> |                                   | 10,150.0             |
| Parking Lot           | 30.03 ft x 198 ft                 | 5,940.0              |

#### Parcel A:

All that certain lot or parcel of land, together with improvements thereon, lying and being situate in the City of Emporia, Virginia, fronting at the corner of the intersection of Halifax Street on the eastern side and Baker Street on the northern side, containing 0.16 of an acre and being more particularly shown and described on a plat of "Survey of 2 Parcels of Land Standing in the Name of First Community Bank, N.A." surveyed and drawn by Kenneth O. Peterson, CLS, which plat is of record in the Clerk's Office of the Circuit Court of Greensville County, Virginia, in Plat Book 16 page 11.

PARCEL A: ID#: 143 (A) 40, 41, 42, 43 Address: 401 Halifax Street

ALL that certain lot or parcel of land, together with improvements thereon, lying and being situate in the City of Emporia, Virginia, fronting at the corner intersection of Halifax Street on the eastern side and Baker Street on the northern side, containing 0.16 of an acre and being more particularly shown and described on a plat of "Survey of 2 Parcels of Land Standing in the Name of first Community Bank, N.A." surveyed and drawn by Kenneth O. Peterson, C.L.S., which plat is to be recorded with this deed as a part hereof in the Clerk's Office of the Circuit Court for Greensville County, Virginia.