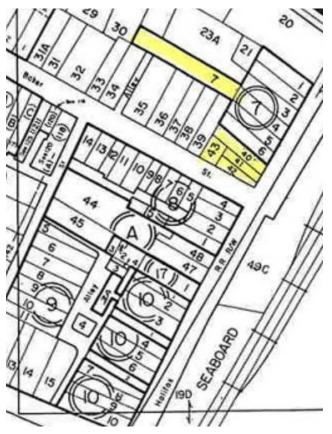

# Offering Summary – Tab 2

Halifax & Baker Properties, LLC is pleased to offer for sale the historic First National Bank building, connected properties, and parking lot located at 401 Halifax Street, Emporia, VA 23847 that are highlighted in yellow on this aerial map.

#### **Included** in this offer:

- •All properties covered by Tax Parcel 143-A-0-40, 41, 42, 43
- •Parking lot (7) tax map # 143-0-7
- •This property is offered AS IS with the exclusion noted below and the third floor will be cleaned out by Seller.
- All active second floor tenant contracts as well as the beauty parlor tenant contract (furnishing excluded)

#### Aerial Locator – Corner of Halifax and Baker Streets