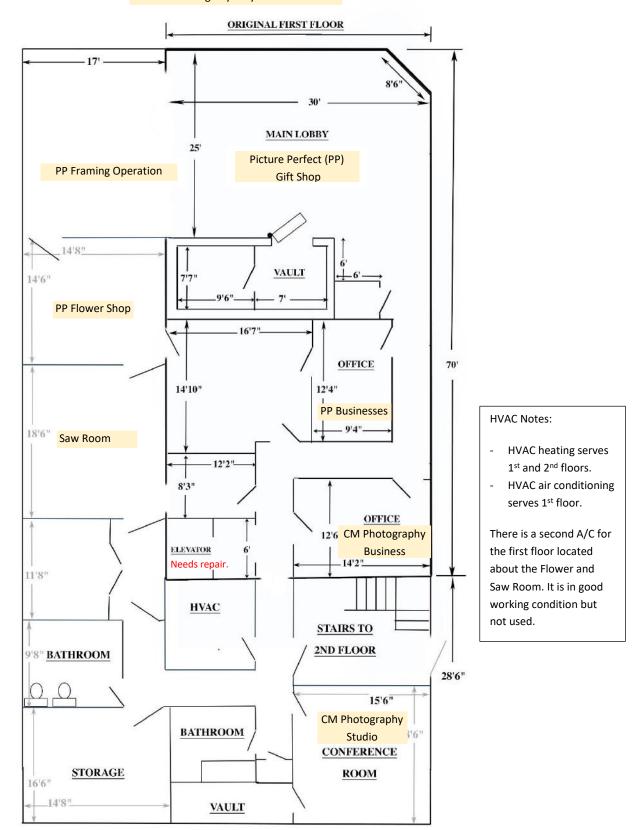

#### 401 Halifax Street - 1st Floor

Current Usage by Mayes' Businesses

#### Mayes Businesses – Not Included

The first floor of the bank building is the location of the Mayes' businesses: Picture Perfect Frame and Gift Shop, Flower Shop, and Clement Mayes Photography. While they have carefully preserved the historic integrity of the building such as molding and flooring, they have repurposed the original bank teller counter to serve as a retail display. They have used unique features like the vault as part of their retail display. See floor plans with business location overlays in Tab 4.

#### **HVAC Notes:**

- HVAC heating serves
   1<sup>st</sup> and 2<sup>nd</sup> floors.
- HVAC air conditioning serves 1<sup>st</sup> floor.

There is an independent A/C unit for the  $2^{nd}$  floor.