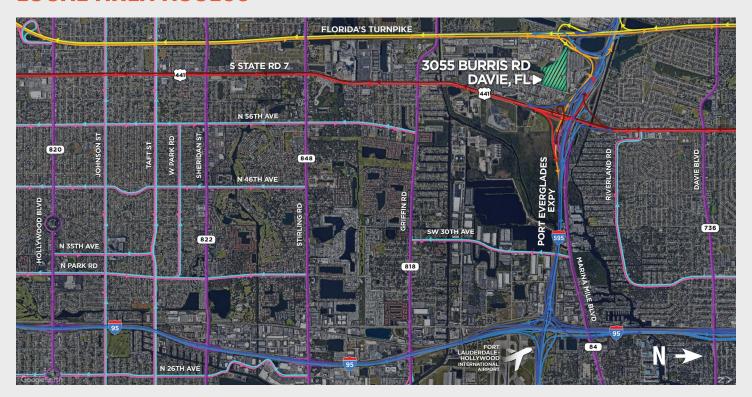

## PROPERTY HIGHLIGHTS

On behalf of the Owner, CBRE, as exclusive marketing advisor, is pleased to offer a ±38.51 acre low coverage industrial development site located in Broward County, Florida. The property is ideally located between I-95 and the Florida Turnpike just south of I-595 with immediate access to all major highways.

#### **LOCAL AREA ACCESS**

© 2023 CBRE, Inc. All rights reserved. This information has been obtained from sources believed reliable, but has not been verified for accuracy or completeness. You should conduct a careful, independent investigation of the property and verify all information. Any reliance on this information is solely at your own risk. CBRE and the CBRE logo are service marks of CBRE, Inc. All other marks displayed on this document are the property of their respective owners, and the use of such logos does not imply any affiliation with or endorsement of CBRE. Photos herein are the property of their respective owners. Use of these images without the express written consent of the owner is prohibited.