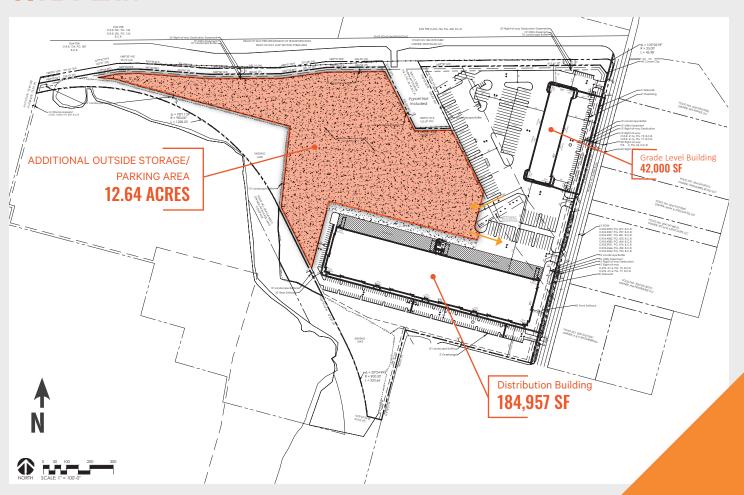

AVAILABLE SPACE UP TO

226,957 SF

AVAILABLE FOR OUTSIDE STORAGE AND/OR PARKING

**12.64 ACRES** 

**TOTAL LAND SIZE** 

**38.51 ACRES** 

**EXPECTED COMPLETION** 

**Q1 2024** 

### SITE AVAILABILITY SPECS

**BUILDING 1** 

#### 184,957 SF

- Building size: 184,957 SF
- Divisible to: 60,000 SF
- Spec Office: Build-to-suit (plans include 18,000 SF of office)
- Clear Height: 36'
- Exterior docks: 51
- Drive in doors: 4
- 12 acres of additional land available for parking or storage
- Bay size 54' x 200'

**BUILDING 2** 

#### 42,000 SF

- Building size: 42,000 SF
- Divisible to: 21,000 SF
- Spec Office: Build-to-suit (plans include 7,200 SF of office)
- Clear Height: 24'
- 36 grade level doors
- 18 drive-thru service bays
- Available space for trailer parking as well as outdoor storage
- Bay size 39' x 100'
- On 9 acres with 115 trailer stalls

IOS AVAILABILITY

#### 2-12.64 ACRES

- 2-12.64 acres available for lease
- Fully secured site
- Zoned M-4, Heavy Industrial (Broward County)
- Prime site with I-595 & Florida's Turnpike frontage
- 87% of South Florida's population lives with in a 60-minute drive
- Strategic Broward County location
- Available space for trailer parking as well as outdoor storage

## **SITE PLAN**