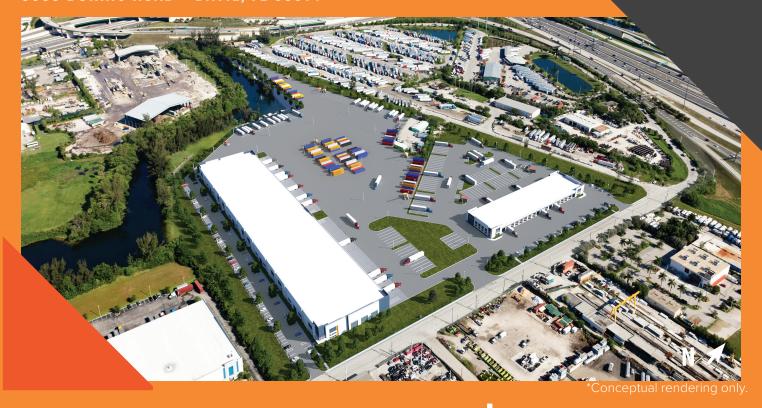

## INFILL HEAVY INDUSTRIAL BUILD-TO-SUIT SITE

AVAILABLE SPACE UP TO

226,957 SF

AVAILABLE FOR OUTSIDE STORAGE AND/OR PARKING

**12.64 ACRES** 

**TOTAL LAND SIZE** 

**38.51 ACRES** 

**EXPECTED COMPLETION** 

**Q1 2024** 

## PROPERTY HIGHLIGHTS

On behalf of the Owner, CBRE, as exclusive marketing advisor, is pleased to offer a ±38.51 acre low coverage industrial development site located in Broward County, Florida. The property is ideally located between I-95 and the Florida Turnpike just south of I-595 with immediate access to all major highways.