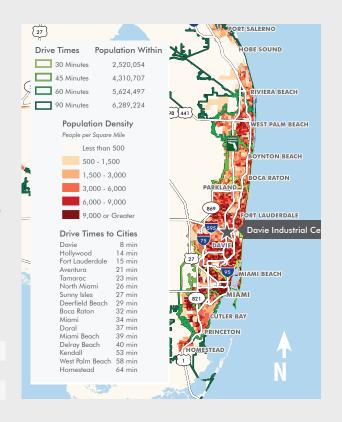

#### 2-12.64 ACRES

- 2-12.64 acres available for lease
- Fully secured site
- Zoned M-4, Heavy Industrial (Broward County)
- Prime site with I-595 & Florida's Turnpike frontage
- 87% of South Florida's population lives with in a 60-minute drive
- Strategic Broward County location
- Available space for trailer parking as well as outdoor storage

#### **LOCAL AREA ACCESS**

© 2023 CBRE, Inc. All rights reserved. This information has been obtained from sources believed reliable, but has not been verified for accuracy or completeness. You should conduct a careful, independent investigation of the property and verify all information. Any reliance on this information is solely at your own risk. CBRE and the CBRE logo are service marks of CBRE, Inc. All other marks displayed on this document are the property of their respective owners, and the use of such logos does not imply any affiliation with or endorsement of CBRE. Photos herein are the property of their respective owners. Use of these images without the express written consent of the owner is prohibited.