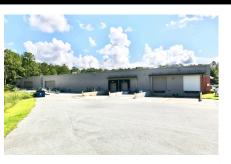

e. It is conveniently located within 2 miles from Gainesville Regional Airport. The location is ideal for a business that has high demand on distribution and transit. Suite A is located up front of the 100,000 sqft facility which gives you easy access to the 4 dock height bays and 2 grade level bays with ramp access. Up front is an open concept 1451 sqft office with a separate conference room and kitchenette. NNN is currently \$2.41/sqft/yr. This is a SUBLEASE. Tenant and Landlord approval will be needed.

#### **HIGHLIGHTS**

- 4 Dock Height Bays
- A/C Warehouse
- High traffic area
- · Ideal Location for Distribution
- 1,451 sqft Office

#### **SUMMARY**

- Lease Price: \$8.50/sqft/yr
- NNN: \$2.41/sqft/yr
- Total SF: 20.000 SF
- Zoned I1 Light Manufacturing





### PROPERTY PHOTOS



















## **AERIAL MAP**





**Broxson Real Estate Group** 4727 NW 53rd Ave B Gainesville, FL 32653 www.broxsonrealty.com Tammy Broxson CCIM 352-262-0027, Direct tammy@broxsonrealty.com Chris Hickox Associate 954-288-8858, Direct Chris@broxsonrealty.com