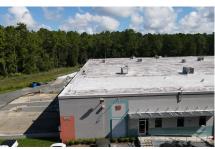

lle. It is conveniently located within 2 miles from Gainesville Regional Airport. The location is ideal for a business that has high demand on distribution and transit. Suite A is located up front of the 100,000 sqft facility which gives you easy access to the 4 dock height bays and 2 grade level bays with ramp access. Up front is an open concept 1451 sqft office with a separate conference room and kitchenette. NNN is currently \$2.41/sqft/yr. This is a SUBLEASE. Tenant and Landlord approval will be needed.

#### **HIGHLIGHTS**

- 4 Dock Height Bays
- A/C Warehouse
- High traffic area
- · Ideal Location for Distribution
- 1,451 sqft Office

#### **SUMMARY**

- Lease Price: \$8.50/sqft/yr
- NNN: \$2.41/sqft/yr
- Total SF: 20.000 SF
- Zoned I1 Light Manufacturing





### PROPERTY PHOTOS



















## **AERIAL MAP**





**Broxson Real Estate Group** 4727 NW 53rd Ave B Gainesville, FL 32653 www.broxsonrealty.com Tammy Broxson CCIM 352-262-0027, Direct tammy@broxsonrealty.com Chris Hickox Associate 954-288-8858, Direct Chris@broxsonrealty.com