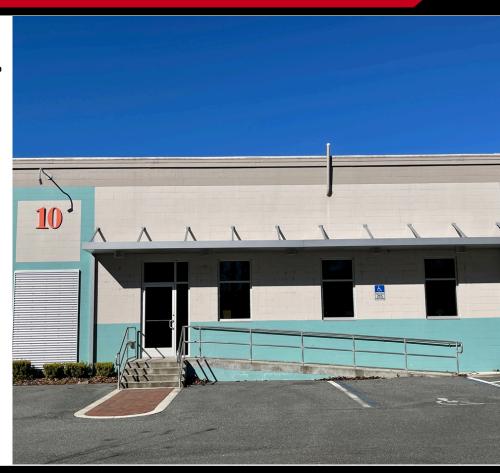

### **OVERVIEW**

This 20,000 sqft industrial warehouse Zoned II (suite A and D) is located off State Road 24 leading directly into Gainesville. It is conveniently located within 2 miles from Gainesville Regional Airport. The location is ideal for a business that has high demand on distribution and transit. Suite A is located up front of the 100,000 sqft facility which gives you easy access to the 4 dock height bays and 2 grade level bays with ramp access. Up front is an open concept 1451 sqft office with a separate conference room and kitchenette. NNN is currently \$2.41/sqft/yr. This is a SUBLEASE. Tenant and Landlord approval will be needed.

### PROPERTY PHOTOS