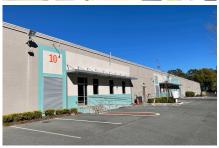

is conveniently located within 2 miles from Gainesville Regional Airport. The location is ideal for a business that has high demand on distribution and transit. Suite A is located up front of the 100,000 sqft facility which gives you easy access to the 4 dock height bays and 2 grade level bays with ramp access. Up front is an open concept 1451 sqft office with a separate conference room and kitchenette. NNN is currently \$2.41/sqft/yr. This is a SUBLEASE. Tenant and Landlord approval will be needed.

#### **HIGHLIGHTS**

- 4 Dock Height Bays
- A/C Warehouse
- High traffic area
- · Ideal Location for Distribution
- 1,451 sqft Office

#### **SUMMARY**

- Lease Price: \$8.50/sqft/yr
- NNN: \$2.41/sqft/yr
- Total SF: 20.000 SF
- Zoned I1 Light Manufacturing





### PROPERTY PHOTOS



















## **AERIAL MAP**





**Broxson Real Estate Group** 4727 NW 53rd Ave B Gainesville, FL 32653 www.broxsonrealty.com Tammy Broxson CCIM 352-262-0027, Direct tammy@broxsonrealty.com Chris Hickox Associate 954-288-8858, Direct Chris@broxsonrealty.com