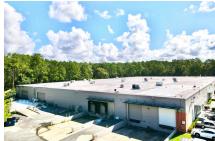

It is conveniently located within 2 miles from Gainesville Regional Airport. The location is ideal for a business that has high demand on distribution and transit. Suite A is located up front of the 100,000 sqft facility which gives you easy access to the 4 dock height bays and 2 grade level bays with ramp access. Up front is an open concept 1451 sqft office with a separate conference room and kitchenette. NNN is currently \$2.41/sqft/yr. This is a SUBLEASE. Tenant and Landlord approval will be needed.

#### **HIGHLIGHTS**

- 4 Dock Height Bays
- A/C Warehouse
- High traffic area
- · Ideal Location for Distribution
- 1,451 sqft Office

#### **SUMMARY**

- Lease Price: \$8.50/sqft/yr
- NNN: \$2.41/sqft/yr
- Total SF: 20.000 SF
- Zoned I1 Light Manufacturing





### PROPERTY PHOTOS



















## **AERIAL MAP**





**Broxson Real Estate Group** 4727 NW 53rd Ave B Gainesville, FL 32653 www.broxsonrealty.com Tammy Broxson CCIM 352-262-0027, Direct tammy@broxsonrealty.com Chris Hickox Associate 954-288-8858, Direct Chris@broxsonrealty.com