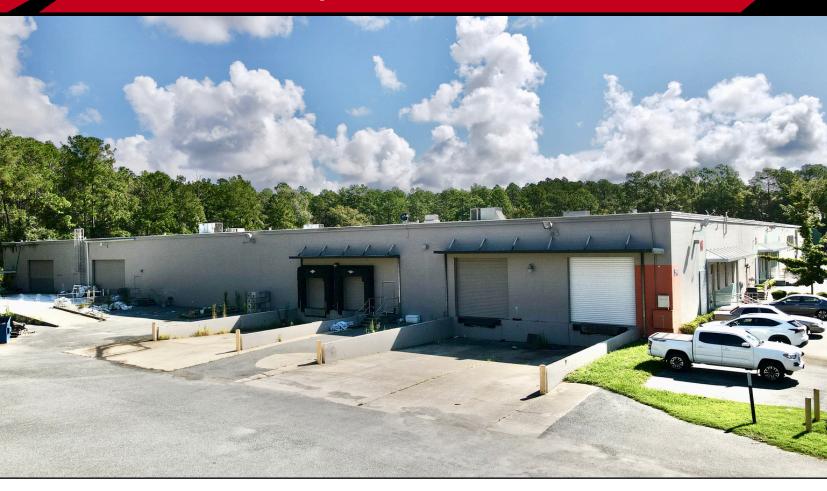

### **OVERVIEW**

This 20,000 sqft industrial warehouse Zoned II (suite A and D) is located off State Road 24 leading directly into Gainesville. It is conveniently located within 2 miles from Gainesville Regional Airport. The location is ideal for a business that has high demand on distribution and transit. Suite A is located up front of the 100,000 sqft facility which gives you easy access to the 4 dock height bays and 2 grade level bays with ramp access. Up front is an open concept 1451 sqft office with a separate conference room and kitchenette. NNN is currently \$2.41/sqft/yr. This is a SUBLEASE. Tenant and Landlord approval will be needed.

#### **HIGHLIGHTS**

- 4 Dock Height Bays
- A/C Warehouse
- High traffic area
- · Ideal Location for Distribution
- 1,451 sqft Office

### PROPERTY PHOTOS