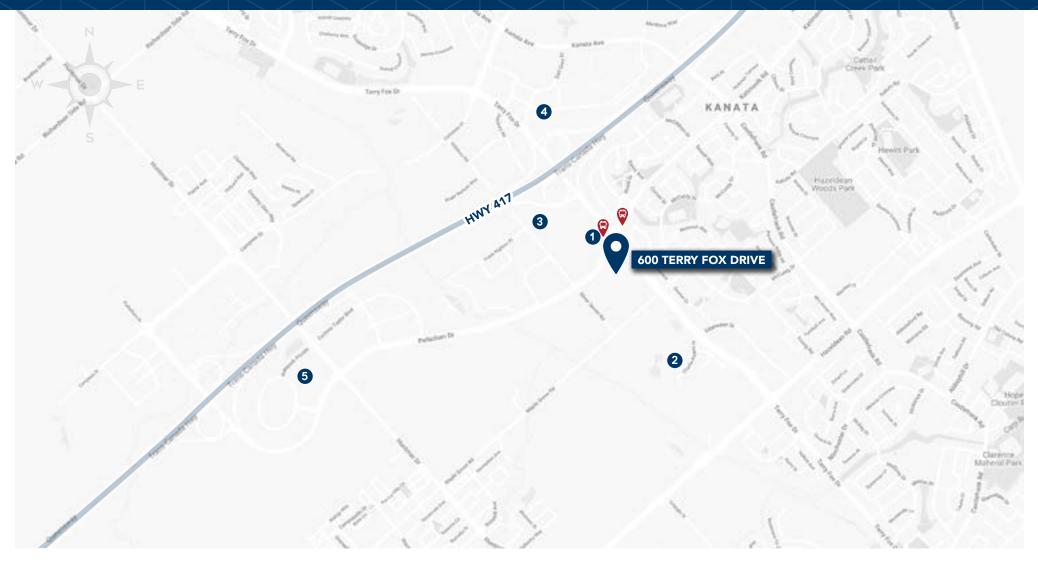

# AREA MAP

600 TERRY FOX DRIVE Ottawa, Ontario

- 1 Fairfield Inn and Suites
- 2 Walter Baker Park
- 3 Costco

- 4 Kanata Centrum
- 5 Canadian Tire Centre