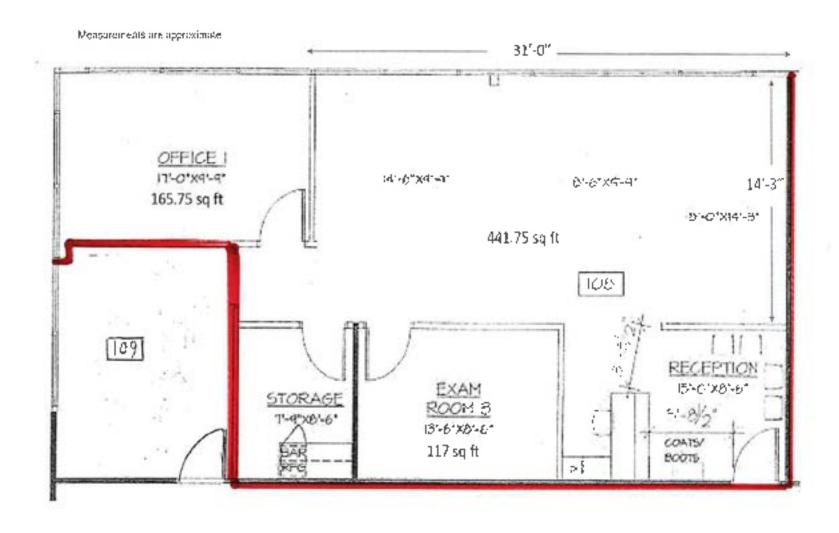

# 600 TERRY FOX DRIVE

Ottawa, Ontario

Suite 108 1,150 sq.ft.

Suite 204 2,351 sq.ft.

#### Suite 108 - 1,150 sq.ft.

- Corner suite with abundant natural light
- Improved with quality finishes
- Includes executive office, boardroom, kitchenette, open concept area

# 600 TERRY FOX DRIVE Ottawa, Ontario

Suite 108 1,150 sq.ft.