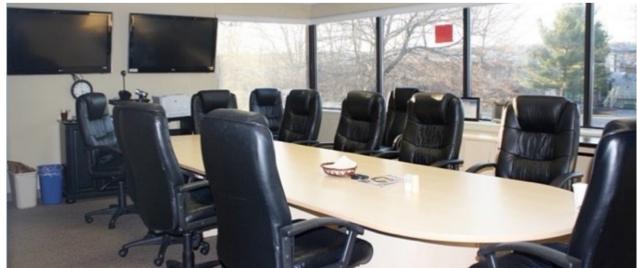

| Roof:                          | Installed in 2013<br>Warranty through 2028                                                                             |
| Other:                         | - Wet sprinkler system<br>- Steel frame/masonry<br>- Parcel: 42-04-001.5.116<br>- Public water & sewer<br>- Zoning: GI |

#### 255 Great Valley Parkway, Malvern, PA



#### **BUILDING DESCRIPTION:**

The 5,946 SF suite is part of a 36,600 SF building. It was built in 1980 and was renovated in 2005. This suite occupies the entire second-floor with a private elevator and a 5.64/1,000 SF parking ratio. Features include a flexible floor plan, private windowed offices, bullpen space, conference rooms, kitchenettes, and server/storage rooms.



Lease Rate: \$25.50/SF + utilities

# **INTERIOR PHOTOS**







# LOCATION HIGHLIGHTS / SITE MAP

SITE

- Located in Great Valley Corporate Center home to The Vanguard Group, IKON, Centocor (a wholly-owned subsidiary of Johnson & Johnson), and Microsoft.
- Over 20,000 professionals currently work in the park
- Local amenities include 3 hotels, a graduate campus of Penn State University; three day-care centers
- Minutes from Uptown Worthington, Atwater and The Grove shopping centers, Wawa, Starbucks and Chick-fil-A
- Walking distance from the Fox Barn at 29
- Located off of Route 29 and minutes from the PA Turnpike and Route 202

# FLOOR PLAN



AB-I SCALE 1/2" = 1-0"

# AERIAL VIEW OF BUILDING