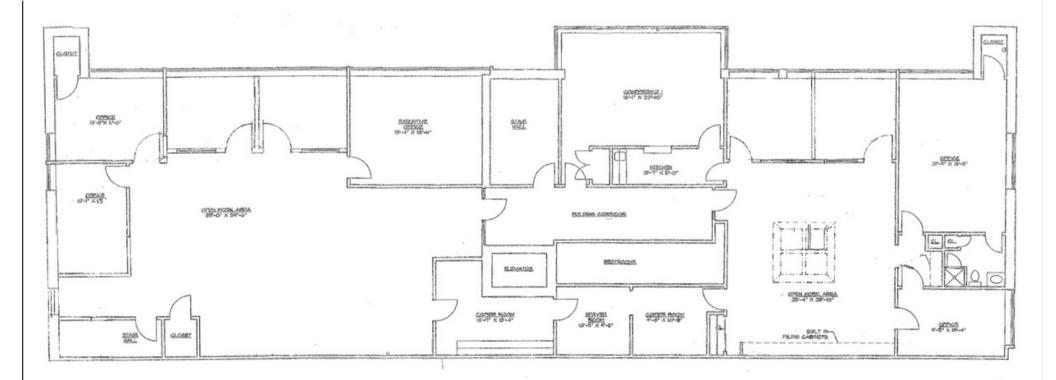

atio. Features include a flexible floor plan, private windowed offices, bullpen space, conference rooms, kitchenettes, and server/storage rooms.



Lease Rate: \$25.50/SF + utilities

# **INTERIOR PHOTOS**







# LOCATION HIGHLIGHTS / SITE MAP

SITE

- Located in Great Valley Corporate Center home to The Vanguard Group, IKON, Centocor (a wholly-owned subsidiary of Johnson & Johnson), and Microsoft.
- Over 20,000 professionals currently work in the park
- Local amenities include 3 hotels, a graduate campus of Penn State University; three day-care centers
- Minutes from Uptown Worthington, Atwater and The Grove shopping centers, Wawa, Starbucks and Chick-fil-A
- Walking distance from the Fox Barn at 29
- Located off of Route 29 and minutes from the PA Turnpike and Route 202

# FLOOR PLAN



AB-I SCALE 1/2" = 1-0"

# AERIAL VIEW OF BUILDING