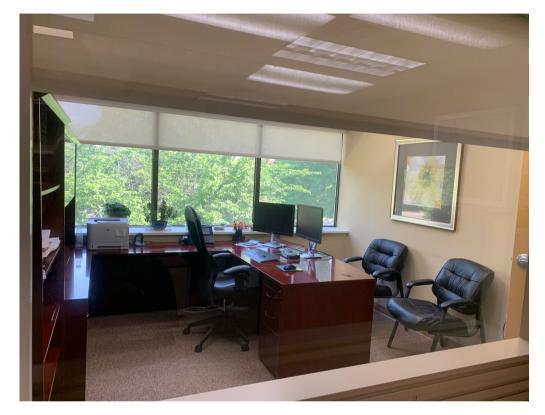

|
| Roof:                          | Installed in 2013<br>Warranty through 2028                                                                             |
| Other:                         | - Wet sprinkler system<br>- Steel frame/masonry<br>- Parcel: 42-04-001.5.116<br>- Public water & sewer<br>- Zoning: GI |

#### 255 Great Valley Parkway, Malvern, PA



#### **BUILDING DESCRIPTION:**

The 5,946 SF suite is part of a 36,600 SF building. It was built in 1980 and was renovated in 2005. This suite occupies the entire second-floor with a private elevator and a 5.64/1,000 SF parking ratio. Features include a flexible floor plan, private windowed offices, bullpen space, conference rooms, kitchenettes, and server/storage rooms.



Lease Rate: \$25.50/SF + utilities

# **INTERIOR PHOTOS**







# LOCATION HIGHLIGHTS / SITE MAP

SITE

- Located in Great Valley Corporate Center home to The Vanguard Group, IKON, Centocor (a wholly-owned subsidiary of Johnson & Johnson), and Microsoft.
- Over 20,000 professionals currently work in the park
- Local amenities include 3 hotels, a graduate campus of Penn State University; three day-care centers
- Minutes from Uptown Worthington, Atwater and The Grove shopping centers, Wawa, Starbucks and Chick-fil-A
- Walking distance from the Fox Barn at 29
- Located off of Route 29 and minutes from the PA Turnpike and Route 202

# FLOOR PLAN



AB-I SCALE 1/2" = 1-0"

# AERIAL VIEW OF BUILDING