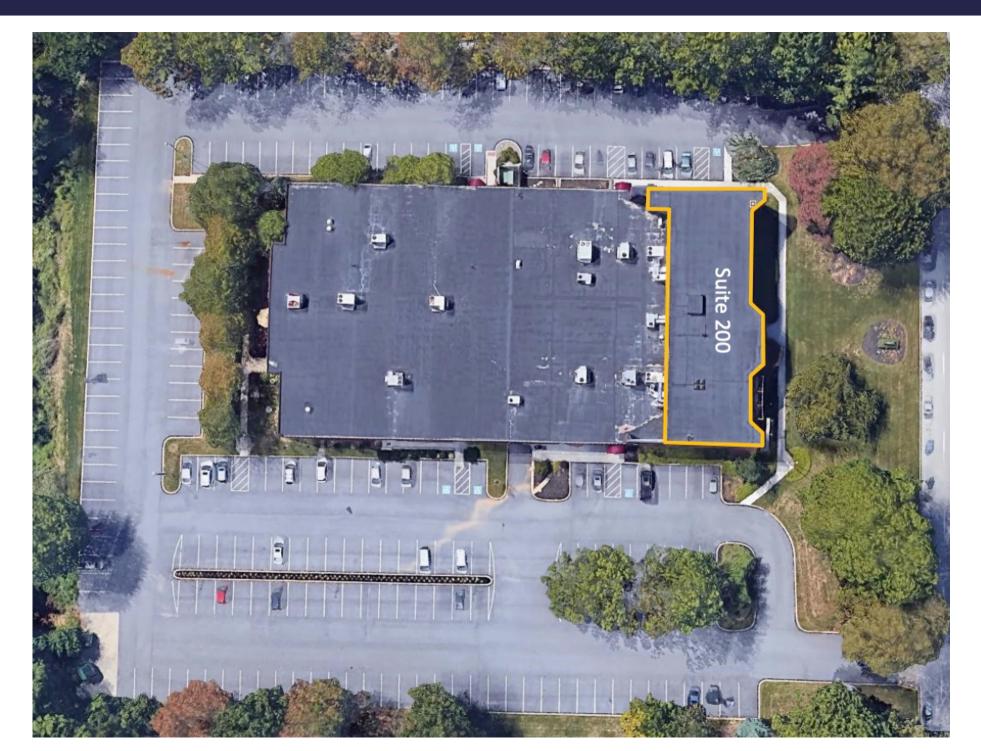

windowed offices, bullpen space, conference rooms, kitchenettes, and server/storage rooms.



Lease Rate: \$25.50/SF + utilities

# **INTERIOR PHOTOS**







# LOCATION HIGHLIGHTS / SITE MAP

SITE

- Located in Great Valley Corporate Center home to The Vanguard Group, IKON, Centocor (a wholly-owned subsidiary of Johnson & Johnson), and Microsoft.
- Over 20,000 professionals currently work in the park
- Local amenities include 3 hotels, a graduate campus of Penn State University; three day-care centers
- Minutes from Uptown Worthington, Atwater and The Grove shopping centers, Wawa, Starbucks and Chick-fil-A
- Walking distance from the Fox Barn at 29
- Located off of Route 29 and minutes from the PA Turnpike and Route 202

# FLOOR PLAN



AB-I SCALE 1/2" = 1-0"

# AERIAL VIEW OF BUILDING