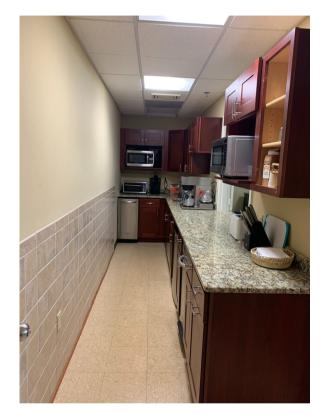

|
| Roof:                          | Installed in 2013<br>Warranty through 2028                                                                             |
| Other:                         | - Wet sprinkler system<br>- Steel frame/masonry<br>- Parcel: 42-04-001.5.116<br>- Public water & sewer<br>- Zoning: GI |

#### 255 Great Valley Parkway, Malvern, PA



#### **BUILDING DESCRIPTION:**

The 5,946 SF suite is part of a 36,600 SF building. It was built in 1980 and was renovated in 2005. This suite occupies the entire second-floor with a private elevator and a 5.64/1,000 SF parking ratio. Features include a flexible floor plan, private windowed offices, bullpen space, conference rooms, kitchenettes, and server/storage rooms.



Lease Rate: \$25.50/SF + utilities

# **INTERIOR PHOTOS**







# LOCATION HIGHLIGHTS / SITE MAP

SITE

- Located in Great Valley Corporate Center home to The Vanguard Group, IKON, Centocor (a wholly-owned subsidiary of Johnson & Johnson), and Microsoft.
- Over 20,000 professionals currently work in the park
- Local amenities include 3 hotels, a graduate campus of Penn State University; three day-care centers
- Minutes from Uptown Worthington, Atwater and The Grove shopping centers, Wawa, Starbucks and Chick-fil-A
- Walking distance from the Fox Barn at 29
- Located off of Route 29 and minutes from the PA Turnpike and Route 202

# FLOOR PLAN



AB-I SCALE 1/2" = 1-0"

# AERIAL VIEW OF BUILDING