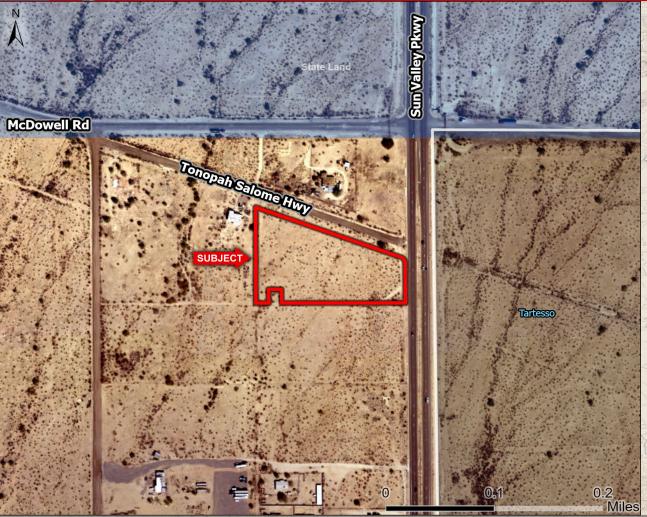

Land & Investments

Buckeye, AZ

- > Size: 4.05 Acres 176,583 SQ.FT.
- Zoning: GC (General Commerce)
- <u>Utilities:</u> APS (THREE-PHASE POWER AVAILABLE), Water-City of Buckeye, Sewer-Septic.
- > Price: \$2,118,996 -- \$12.00/SQ.FT
- **Comments:**
- Excellent opportunity to develop commercial space in a vastly underserved part of West
   Buckeye.
- Ability to exclusively serve the entire local population, including the sold out 2,918 lot Tartesso Community to the North, the 336 lot West Phoenix Estates community to the West, as well as the incoming 100,000 home Teravalis community, who's residents will all access their homes via the Sun Valley Pkwy. As of today, the entire existing local population (approximately 10,000 people) travel to I-10 & Watson for the nearest commercial service.
- Teravalis, formerly known as Douglas Ranch, began construction on 10/28/2022 and will reportedly create 1.5 jobs for every home.