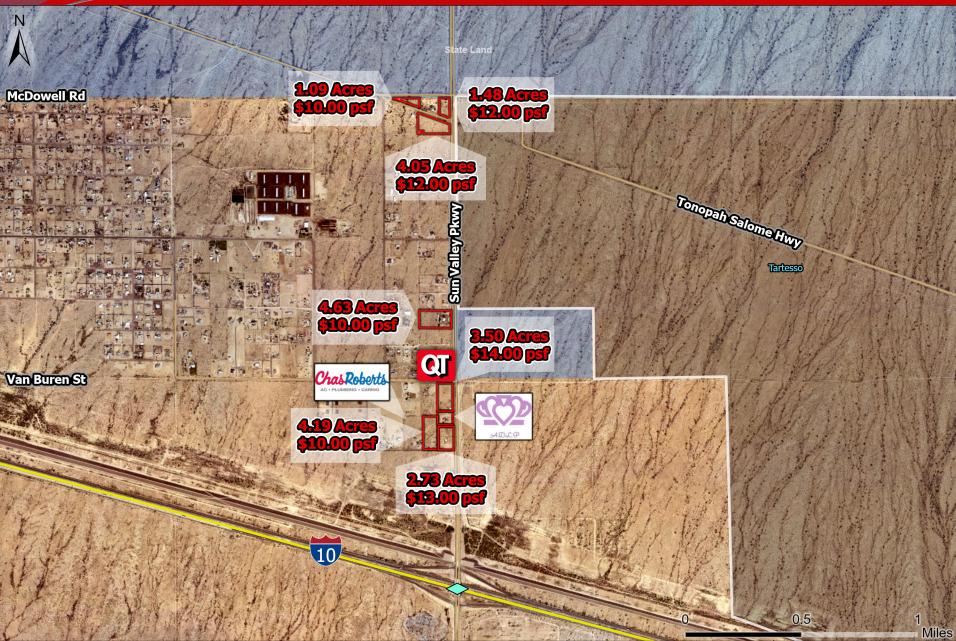

Land & Investments

Buckeye, AZ

- > Size: 4.05 Acres 176,583 SQ.FT.
- Zoning: GC (General Commerce)
- <u>Utilities:</u> APS (THREE-PHASE POWER AVAILABLE), Water-City of Buckeye, Sewer-Septic.
- > Price: \$2,118,996 -- \$12.00/SQ.FT
- **Comments:**
- Excellent opportunity to develop commercial space in a vastly underserved part of West
   Buckeye.
- Ability to exclusively serve the entire local population, including the sold out 2,918 lot Tartesso Community to the North, the 336 lot West Phoenix Estates community to the West, as well as the incoming 100,000 home Teravalis community, who's residents will all access their homes via the Sun Valley Pkwy. As of today, the entire existing local population (approximately 10,000 people) travel to I-10 & Watson for the nearest commercial service.
- Teravalis, formerly known as Douglas Ranch, began construction on 10/28/2022 and will reportedly create 1.5 jobs for every home.