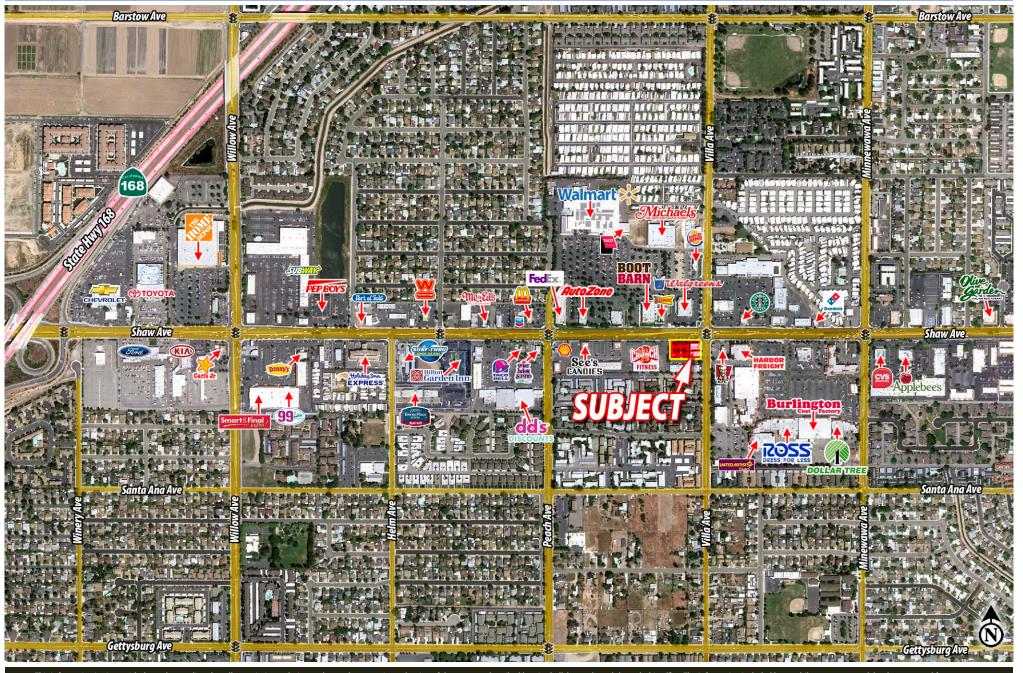

## **Clovis, CA · Shaw Avenue Retail Competition & Circulation**

#### **Property Highlights:**

The location is directly across the street from Walmart Supercenter and adjacent to the signalized intersection of Shaw and Villa avenues with traffic counts averaging  $95,500\pm$  vehicles per day. Co-tenant is Stanton Optical - now open.