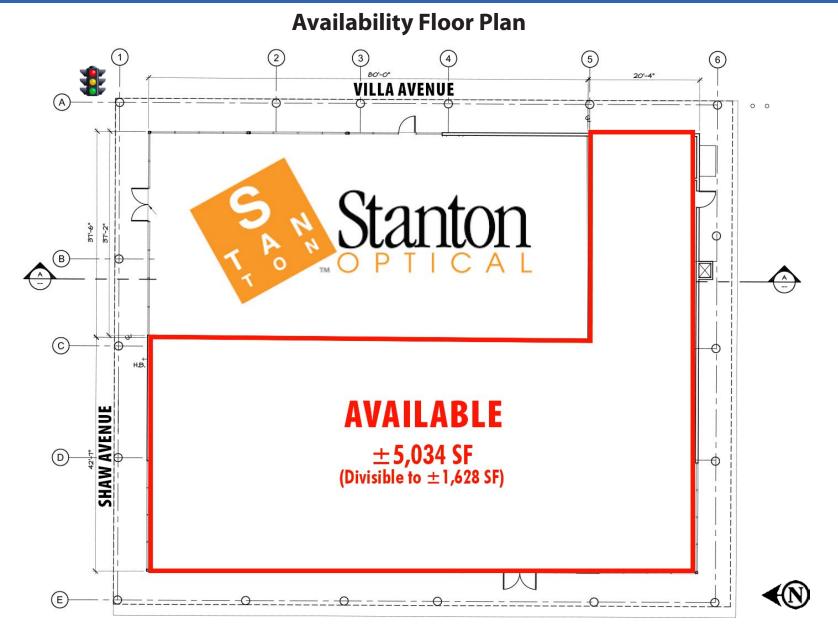

#### **Property Description:**

The subject property is a 5,034 $\pm$  SF commercial space for lease in the Stanton Optical building at 200 W. Shaw Ave. in Clovis, CA.

Available Space:  $5,034 \pm SF$  (divisible to  $1,628 \pm SF$ )

Lease Rate: Please contact agent for more information.

| 2020 Demographics: | <u>1 Mile</u> | 2 Miles  | <u>3 Miles</u> |
|--------------------|---------------|----------|----------------|
| Total Population:  | 22,457        | 60,227   | 130,385        |
| Total Households:  | 9,014         | 22,311   | 46,273         |
| Avg. HH Income:    | \$53,440      | \$65,907 | \$76,934       |
| Total Daytime Pop: | 22,118        | 85,322   | 164,723        |