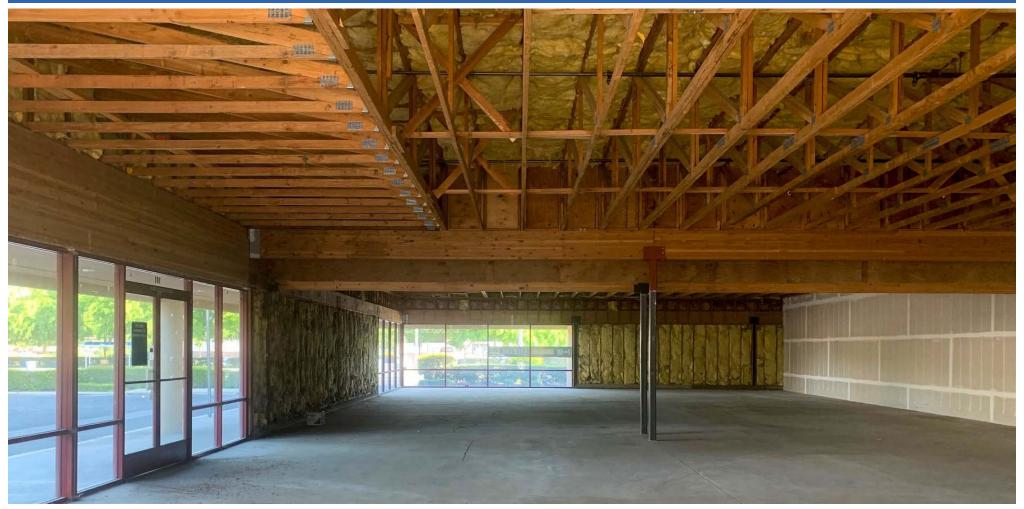

#### **Property Description:**

The subject property is a 5,034 $\pm$  SF commercial space for lease in the Stanton Optical building at 200 W. Shaw Ave. in Clovis, CA.

Available Space:  $5,034 \pm SF$  (divisible to  $1,628 \pm SF$ )

Lease Rate: Please contact agent for more information.

| 2020 Demographics: | <u>1 Mile</u> | 2 Miles  | <u>3 Miles</u> |
|--------------------|---------------|----------|----------------|
| Total Population:  | 22,457        | 60,227   | 130,385        |
| Total Households:  | 9,014         | 22,311   | 46,273         |
| Avg. HH Income:    | \$53,440      | \$65,907 | \$76,934       |
| Total Daytime Pop: | 22,118        | 85,322   | 164,723        |