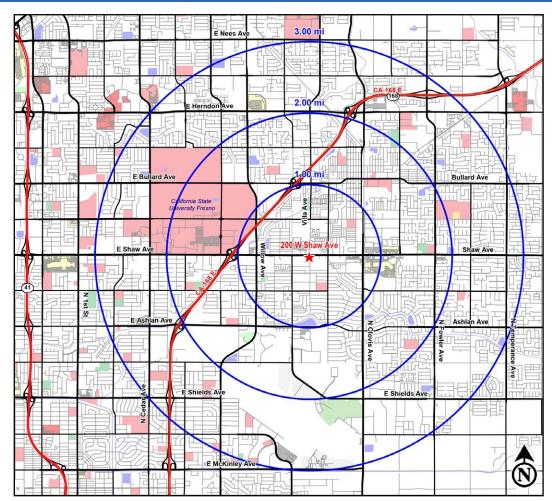

Available Space:  $5,034 \pm SF$  (divisible to  $1,628 \pm SF$ )

Lease Rate: Please contact agent for more information.

| 2020 Demographics: | <u>1 Mile</u> | 2 Miles  | <u>3 Miles</u> |
|--------------------|---------------|----------|----------------|
| Total Population:  | 22,457        | 60,227   | 130,385        |
| Total Households:  | 9,014         | 22,311   | 46,273         |
| Avg. HH Income:    | \$53,440      | \$65,907 | \$76,934       |
| Total Daytime Pop: | 22,118        | 85,322   | 164,723        |

#### 2020 Traffic Counts:

| Shaw Ave E/W:                                  | 79,512 ADT               |  |
|------------------------------------------------|--------------------------|--|
| Villa Ave N/S:                                 | <u>16,992</u> ADT        |  |
| Surface Street Total:                          | 96,504 Avg Daily Traffic |  |
| Sources: Claritas LLC, Kalibrate TrafficMetrix |                          |  |