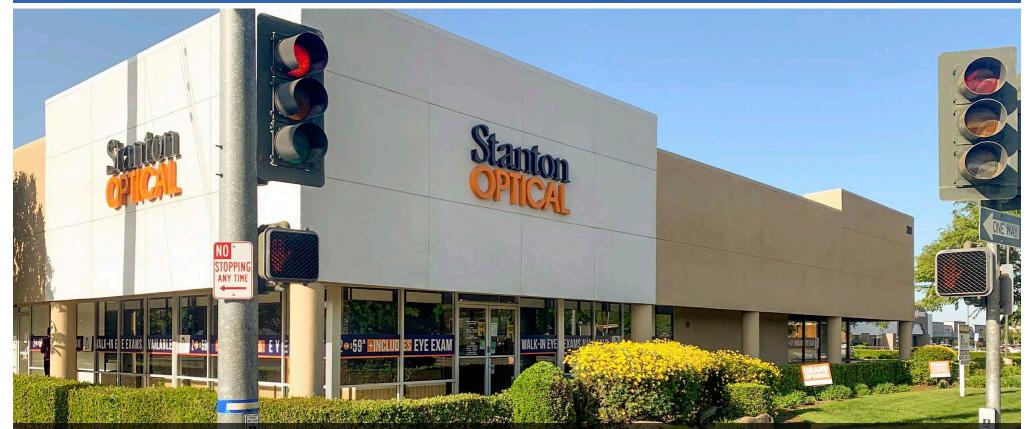

200 W. Shaw Ave · Clovis, CA 93612 · SWC Shaw & Villa Avenues

Across from Walmart Supercenter
 Stanton Optical Now Open

• 96,504± Avg Daily Traffic Intersection
• Prime Retail/Office Space Available

#### **Property Highlights:**

The location is directly across the street from Walmart Supercenter and adjacent to the signalized intersection of Shaw and Villa avenues with traffic counts averaging  $95,500\pm$  vehicles per day. Co-tenant is Stanton Optical - now open.