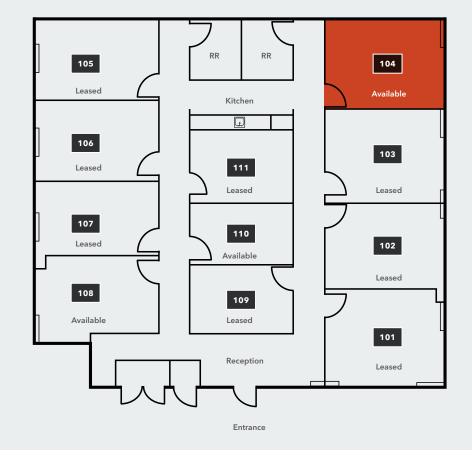

### **SUITE 104**

±332 RSF

**RENTABLE SQUARE FEET (RSF)** 

\$1,355.00

**MONTHLY RENT** 

NOW DATE AVAILABLE

For more information contact

858.369.3013 bob.willingham@kidder.com