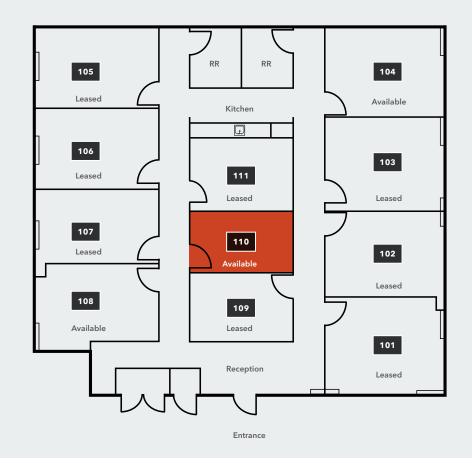

### **SUITE 110**

±204 RSF

**RENTABLE SQUARE FEET (RSF)** 

\$793.00

**MONTHLY RENT** 

**DATE AVAILABLE** 

For more information contact

**BOB WILLINGHAM, SIOR** 858.369.3013 bob.willingham@kidder.com LIC N° 01469841