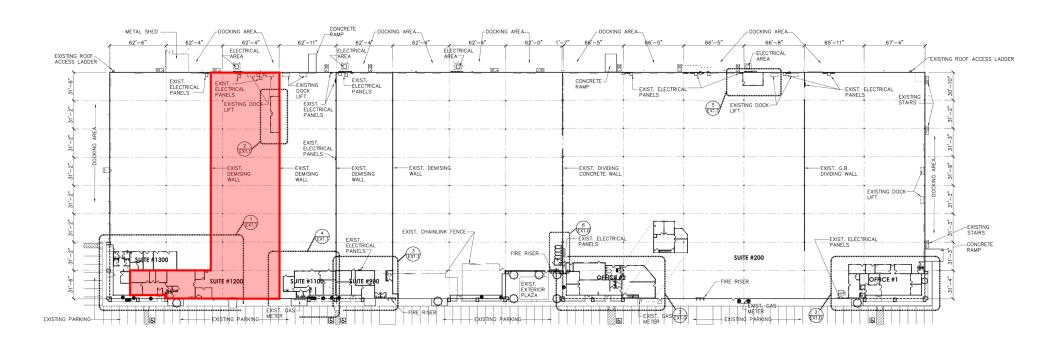

#### **Building Plan**

#### **Property Highlights**

• Total square feet: 223,206 SF

• Total available: 21,712 SF

• Office: ±2,781 SF

· Zoning: C-4

• Dock doors: 2 doors, 1 grade level (front)

· Ceiling height: 22'

Brett C. Preston, SIOR, CCIM