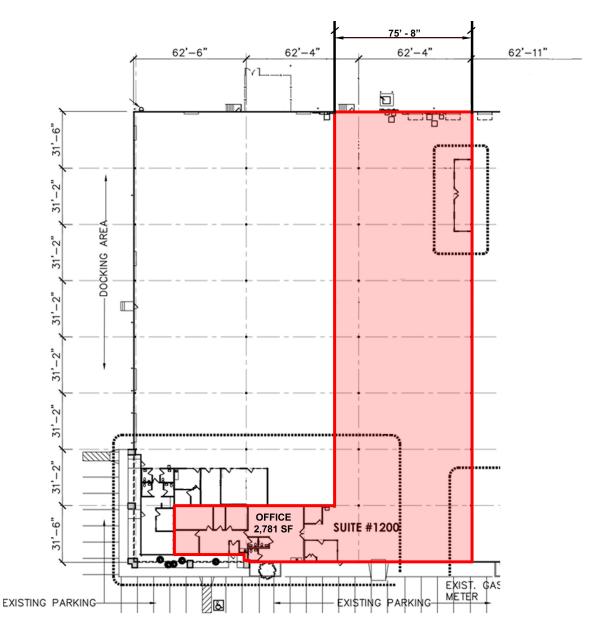

#### Floor Plan

#### **Property Highlights**

• Total square feet: 223,206 SF

• Total available: 21,712 SF

• Office: ±2,781 SF

· Zoning: C-4

• Dock doors: 2 doors, 1 grade level (front)

· Ceiling height: 22'

Brett C. Preston, SIOR, CCIM