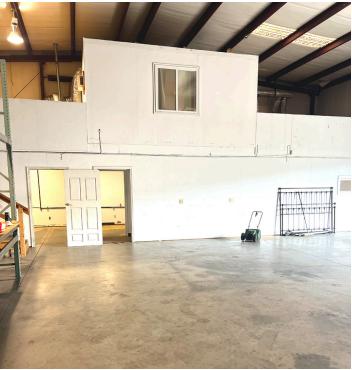

e: \$9.00/SF NNN

- Clear Span
- Great Location
- 1 Dock/1 Drive-In
- ±2.5 Miles off I-85









## **PROPERTY OVERVIEW**

| PROPERTY NAME      | Metro Court     |
|--------------------|-----------------|
| TYPE               | Industrial/Flex |
| TOTAL AVAILABLE SF | ±7,500 SF       |
| TOTAL BUILDING SF  | ±7,500 SF       |
| TAX MAP #          | 941801011       |
| COUNTY             | Anderson        |
| CITY LIMITS        | No              |
| CONSTRUCTION TYPE  | Metal           |

| ROOF           | Metal     |
|----------------|-----------|
| WAREHOUSE SF   | ±6,600 SF |
| OFFICE SF      | ±900 SF   |
| CEILING HEIGHT | 20'       |
| DOCK DOORS     | 1 (One)   |
| DRIVE-IN DOORS | 1 (One)   |
| COLUMN SPACING | N/A       |

### **PROPERTY PHOTO**







## **PROPERTY PHOTOS**













# LEARN MORE GIVE US A CALL



Kevin Bentley, SIOR EVP/Principal 864.444.1196 kbentley@lee-associates.com



Randall Bentley, SIOR, CCIM President/ Managing Principal 864.444.2842 rbentley@lee-associates.com



Micah Williams
Senior Associate
864.477.0455
mwilliams@lee-associates.com



**Justin Bentley**Associate
864.449.1059
jbentley@lee-associates.com



864.704.1040 LeeUpstate.com

### **GREENVILLE OFFICE**

201 W. McBee Ave, Suite 400 Greenville, SC 29601

#### **SPARTANBURG OFFICE**

320 E. Main Street, Suite 430 Spartanburg, SC 29302

All information furnished regarding the properties and information in this packet is from sources deemed reliable, but no warranty or representation is made to the accuracy thereof and same is submitted to errors, omissions, change of price,