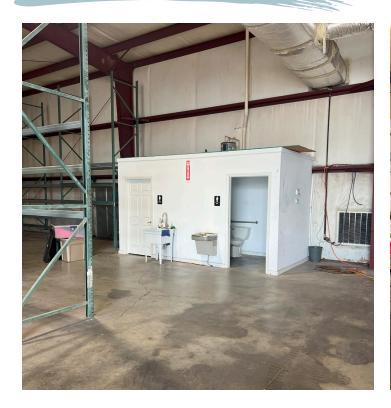

ate: \$9.00/SF NNN

- Clear Span
- Great Location
- 1 Dock/1 Drive-In
- ±2.5 Miles off I-85









## **PROPERTY OVERVIEW**

| PROPERTY NAME      | Metro Court     |
|--------------------|-----------------|
| TYPE               | Industrial/Flex |
| TOTAL AVAILABLE SF | ±7,500 SF       |
| TOTAL BUILDING SF  | ±7,500 SF       |
| TAX MAP #          | 941801011       |
| COUNTY             | Anderson        |
| CITY LIMITS        | No              |
| CONSTRUCTION TYPE  | Metal           |

| ROOF           | Metal     |
|----------------|-----------|
| WAREHOUSE SF   | ±6,600 SF |
| OFFICE SF      | ±900 SF   |
| CEILING HEIGHT | 20'       |
| DOCK DOORS     | 1 (One)   |
| DRIVE-IN DOORS | 1 (One)   |
| COLUMN SPACING | N/A       |

### **PROPERTY PHOTO**







## **PROPERTY PHOTOS**













# LEARN MORE GIVE US A CALL



Kevin Bentley, SIOR EVP/Principal 864.444.1196 kbentley@lee-associates.com



Randall Bentley, SIOR, CCIM President/ Managing Principal 864.444.2842 rbentley@lee-associates.com



Micah Williams
Senior Associate
864.477.0455
mwilliams@lee-associates.com



**Justin Bentley**Associate
864.449.1059
jbentley@lee-associates.com



864.704.1040 LeeUpstate.com

### **GREENVILLE OFFICE**

201 W. McBee Ave, Suite 400 Greenville, SC 29601

#### **SPARTANBURG OFFICE**

320 E. Main Street, Suite 430 Spartanburg, SC 29302

All information furnished regarding the properties and information in this packet is from sources deemed reliable, but no warranty or representation is made to the accuracy thereof and same is submitted to errors, omissions, change of price