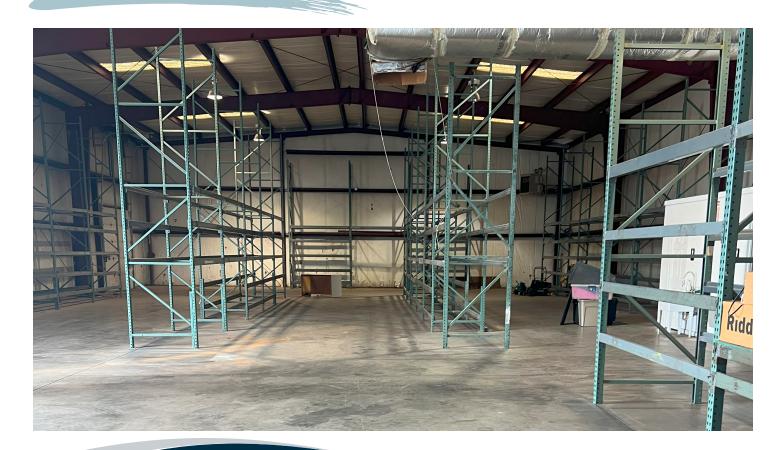

1040** LeeUpstate.com

Lease Rate: \$9.00/SF NNN

- Clear Span
- Great Location
- 1 Dock/1 Drive-In
- ±2.5 Miles off I-85









## **PROPERTY OVERVIEW**

| PROPERTY NAME      | Metro Court     |
|--------------------|-----------------|
| TYPE               | Industrial/Flex |
| TOTAL AVAILABLE SF | ±7,500 SF       |
| TOTAL BUILDING SF  | ±7,500 SF       |
| TAX MAP #          | 941801011       |
| COUNTY             | Anderson        |
| CITY LIMITS        | No              |
| CONSTRUCTION TYPE  | Metal           |

| ROOF           | Metal     |
|----------------|-----------|
| WAREHOUSE SF   | ±6,600 SF |
| OFFICE SF      | ±900 SF   |
| CEILING HEIGHT | 20'       |
| DOCK DOORS     | 1 (One)   |
| DRIVE-IN DOORS | 1 (One)   |
| COLUMN SPACING | N/A       |

### **PROPERTY PHOTO**







## **PROPERTY PHOTOS**













# LEARN MORE GIVE US A CALL



Kevin Bentley, SIOR EVP/Principal 864.444.1196 kbentley@lee-associates.com



Randall Bentley, SIOR, CCIM President/ Managing Principal 864.444.2842 rbentley@lee-associates.com



Micah Williams
Senior Associate
864.477.0455
mwilliams@lee-associates.com



**Justin Bentley**Associate
864.449.1059
jbentley@lee-associates.com



864.704.1040 LeeUpstate.com

### **GREENVILLE OFFICE**

201 W. McBee Ave, Suite 400 Greenville, SC 29601

#### **SPARTANBURG OFFICE**

320 E. Main Street, Suite 430 Spartanburg, SC 29302

All information furnished regarding the properties and information in this packet is from sources deemed reliable, but no warranty or representation is made to the accuracy thereof and same is submitted to erro