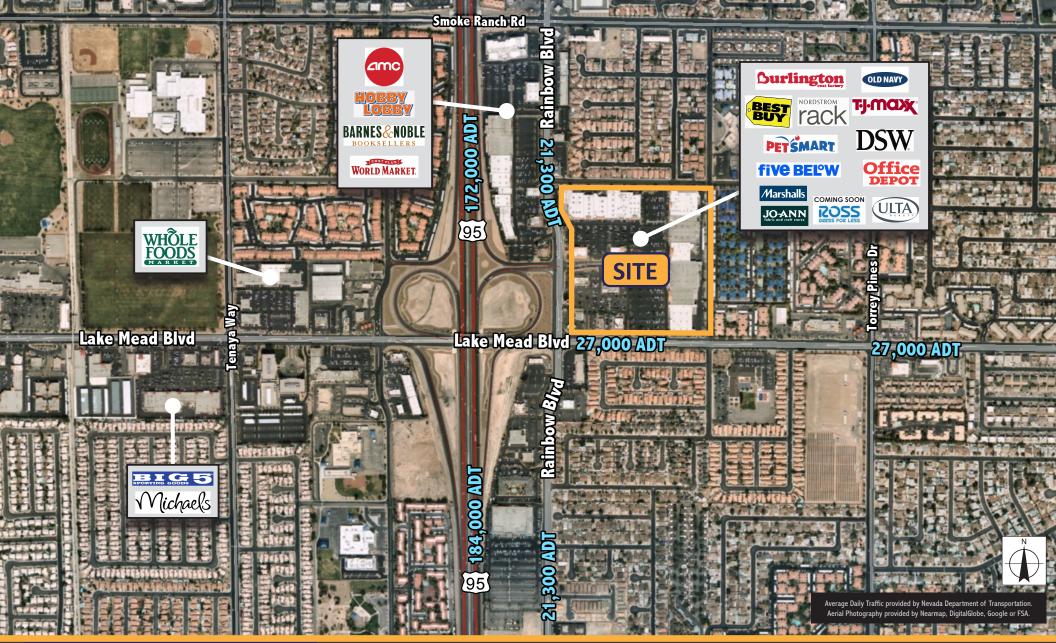

## **▽** FEATURES

☐ Join Best Buy, Ulta, Nordstrom Rack, DSW, Five Below, & ROSS (coming soon)

Gateway to 22K Acre Summerlin MPC

US 95 Freeway Traffic 184,000 ADT

□ Excellent Ingress/Egress

☐ Freeway Visibility
☐