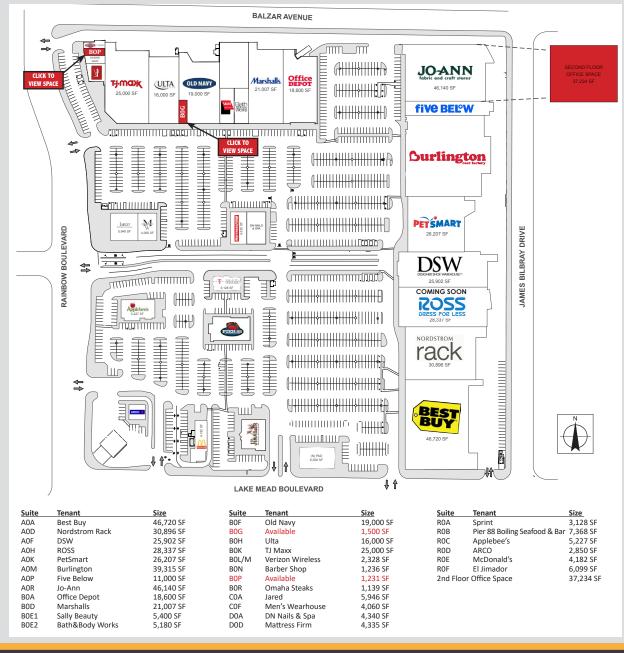

## SUMMARY

✓ Size: 1,231 to 2,467 SF (Retail) 37,234 SF (Office)

Lease Rate: Contact Broker

✓ NNNs: Contact Broker

Availability: Immediate

## **▽** FEATURES

☐ Join Best Buy, Ulta, Nordstrom Rack, DSW, Five Below, & ROSS (coming soon)

Gateway to 22K Acre Summerlin MPC

US 95 Freeway Traffic 184,000 ADT

□ Excellent Ingress/Egress

☐ Freeway Visibility
☐