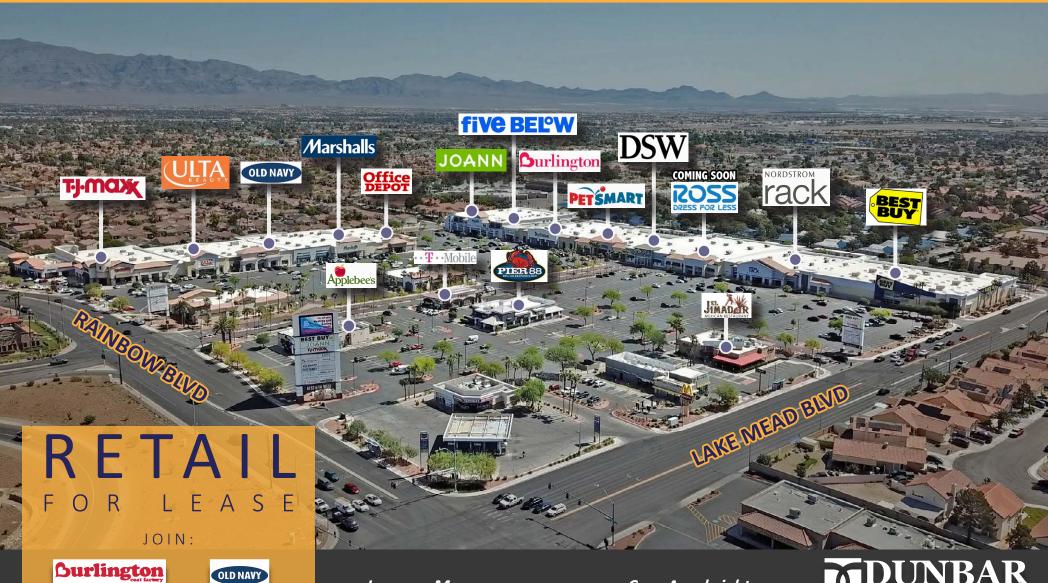

# BEST IN THE WEST

NEC Lake Mead Blvd & Rainbow Blvd 2192 N Rainbow Blvd | Las Vegas, NV

T-J-Max

## **▽** FEATURES

☐ Join Best Buy, Ulta, Nordstrom Rack, DSW, Five Below, & ROSS (coming soon)

Gateway to 22K Acre Summerlin MPC

US 95 Freeway Traffic 184,000 ADT

□ Excellent Ingress/Egress

☐ Freeway Visibility
☐