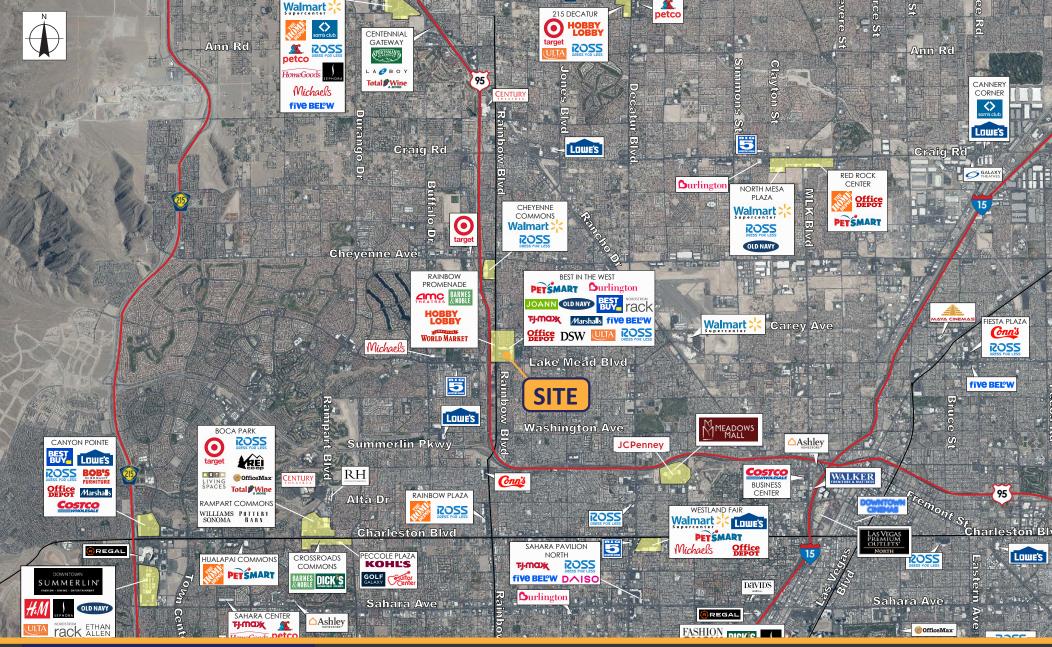

## **▽** FEATURES

☐ Join Best Buy, Ulta, Nordstrom Rack, DSW, Five Below, & ROSS (coming soon)

Gateway to 22K Acre Summerlin MPC

US 95 Freeway Traffic 184,000 ADT

□ Excellent Ingress/Egress

☐ Freeway Visibility
☐