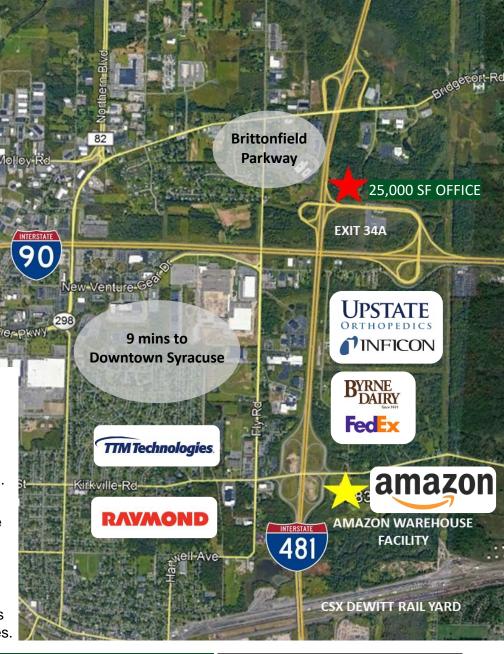

## EASY ACCESS | 25,000 CLASS A OFFICE INVESTMENT FOR SALE

10 mins to Hancock International Airport

Carrier Circle

NYS Thruway Interstate 90, conveniently connects companies to Rochester, Buffalo, Albany, New York City, and all cities in Massachusetts.

Located in the center of Upstate NY at the crossroads of NYS Interstate 90 & NYS Rt. 81.

Shopping, restaurants, hotels, various growing technology companies, and Syracuse International Airport are all within minutes of this site.

Easy access to all the towns and cities in Central New York and numerous nearby suburbs and towns provide residential settings for your employees, customers, and associates.