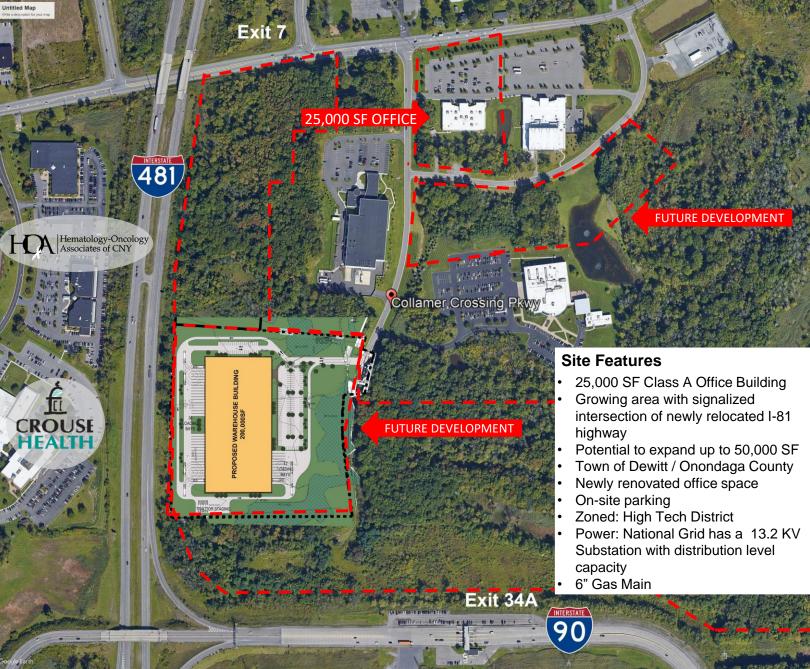

### AERIAL | 25,000 CLASS A OFFICE INVESTMENT FOR SALE

This location is at the crossroads of Central NY (at the Intersection of I-90 and I-481 / future I-81)