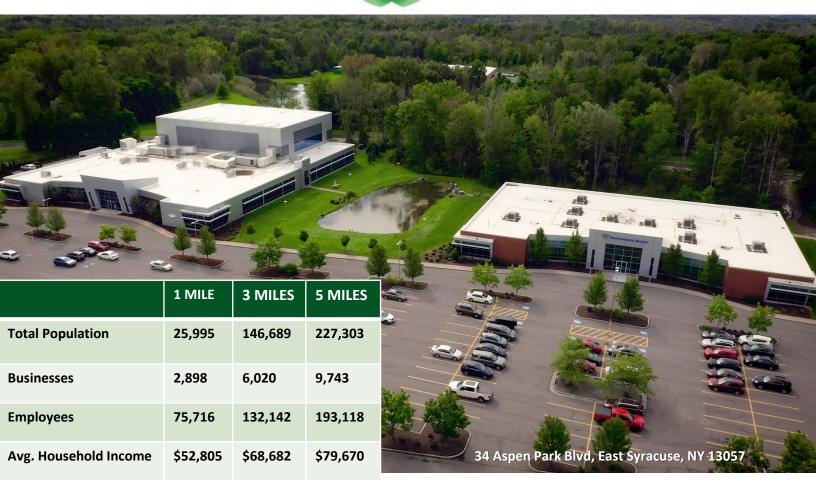

### AERIAL | 25,000 CLASS A OFFICE INVESTMENT FOR SALE

This location is at the crossroads of Central NY (at the Intersection of I-90 and I-481 / future I-81)