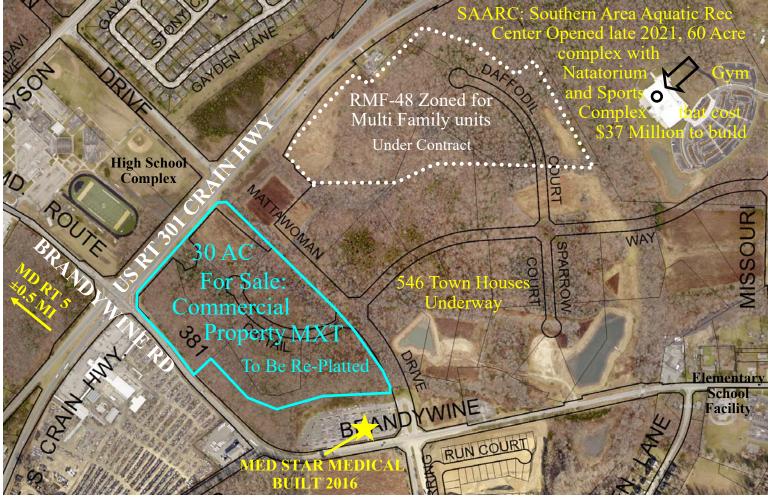

## Brandywine, MD 20613 Property Information:

- 30 acres at 2 fully lighted intersections, with 3rd fully lit intersection being built
- CORNER PROPERTY with High Traffic & Visibility
- MXT zoning
  – many types of businesses permitted
  –hotel, fast food, shopping center, etc.
- This is 30 AC dedicated Retail Master Planned Land of 196 Acre Stephen's Crossing Community
- HIGH VISIBILITY: Property fronts US Rte 301 Crain Hwy where Average Daily Traffic count is 32K+; 0.5mi to MD Rte 5 Branch Ave w/ ADT 65K+
- Adjacent to the Southern Area Aquatic and Recreation Complex (SAARC), the first Multi-Generational Community Recreational Center in Prince George's County. The 75,000 SF project includes a natatorium, a gymnasium, a fitness room & flexible programmable space, a \$37 Million facility.