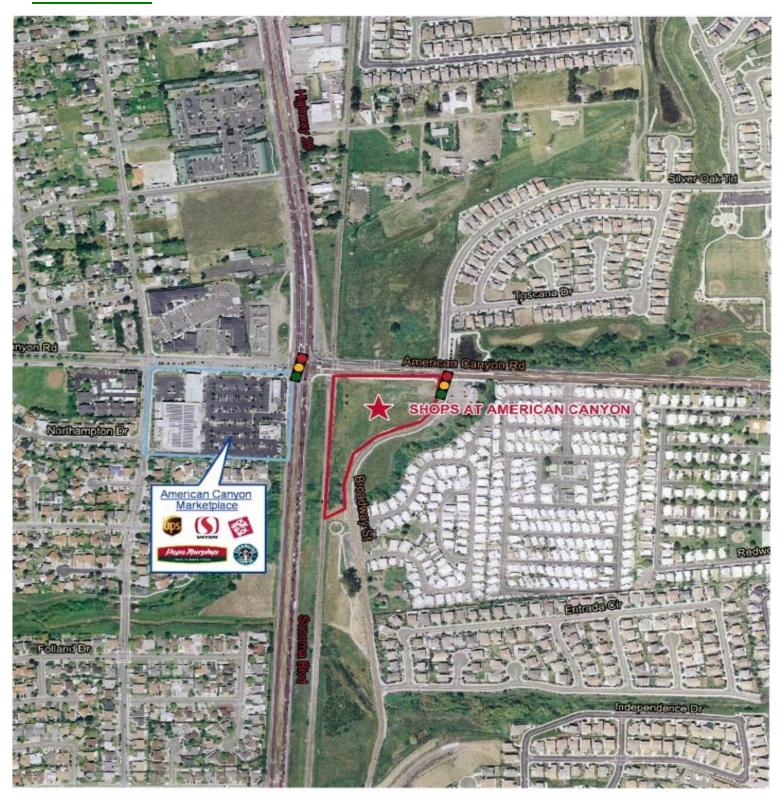

#### **Local Aerial**

AMERICAN CANYON ROAD AT HIGHWAY 29, AMERICAN CANYON, CA. 94503