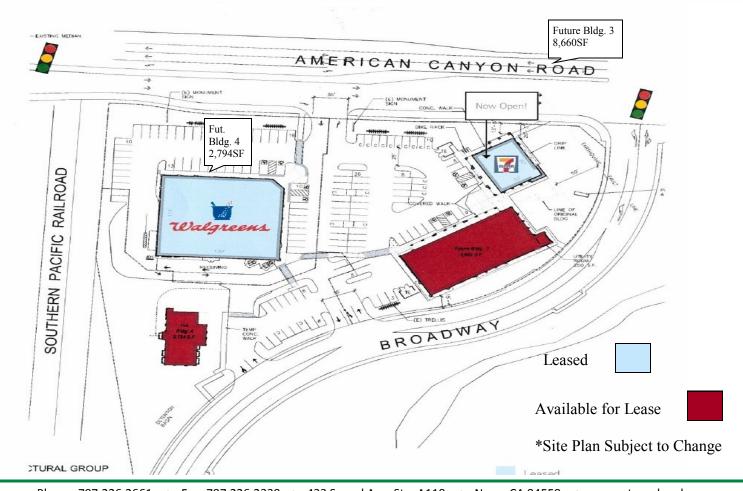

#### Project Availability Options:

- ◆ For Lease
- For Ground Lease
- Build to Suit
- Monument Signage Available

#### **Available Space:**

Bldg  $3 \pm 8,660$  SF Building Bldg  $4 \pm 2,794$  SF Building w/Drive Thru

Min. Available SF:  $\pm 900$  SF

◆ Max. Contiguous SF: ± 8,660 SF

information, please contact exclusive listing agents: