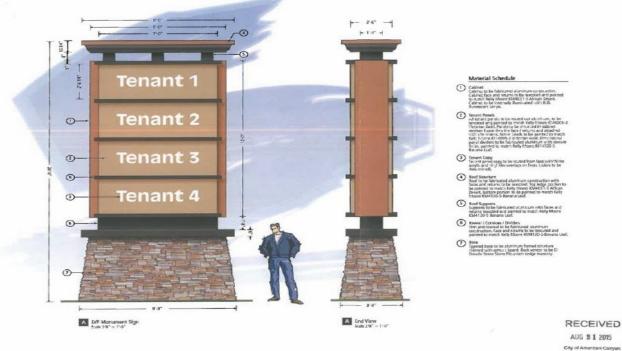

### Signage Criteria

Phone: 707.226.2661

Fax: 707.226.2339
433 Soscol Ave, Ste. A110
Napa, CA 94559
www.stronghayden.com

Pad and Shop Tenant Pylon Sign with Highway 29 Visibility