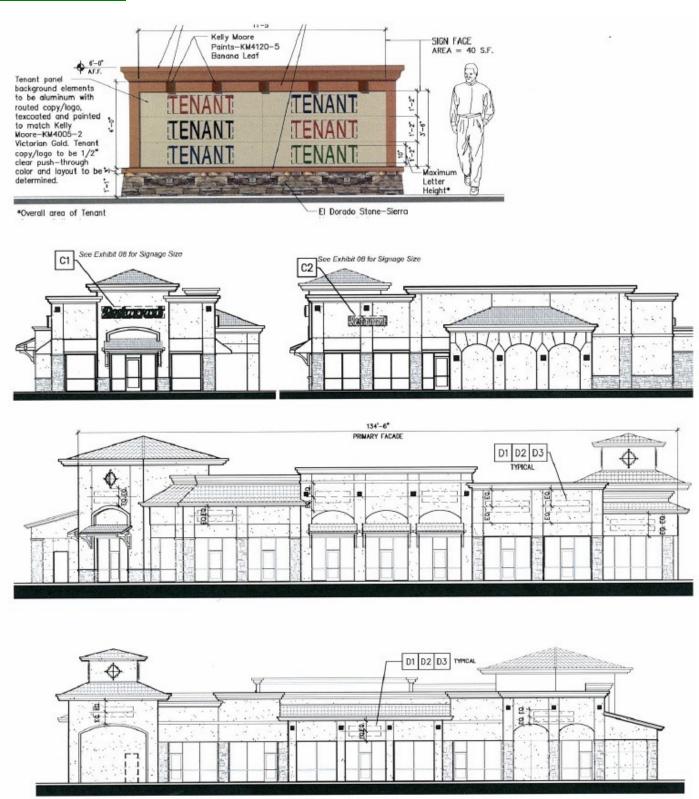

### Signage Criteria

Phone: 707.226.2661

Fax: 707.226.2339
433 Soscol Ave, Ste. A110
Napa, CA 94559
www.stronghayden.com

Pad and Shop Tenant Pylon Sign with Highway 29 Visibility