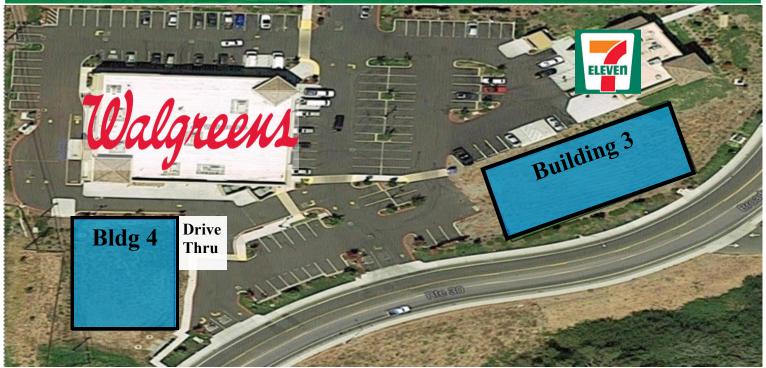

#### **Available Space:**

Bldg  $3 \pm 8,660$  SF Building Bldg  $4 \pm 2,794$  SF Building w/Drive Thru

Min. Available SF:  $\pm 900$  SF

◆ Max. Contiguous SF: ± 8,660 SF

information, please contact exclusive listing agents:

#### **Local Aerial**

AMERICAN CANYON ROAD AT HIGHWAY 29, AMERICAN CANYON, CA. 94503