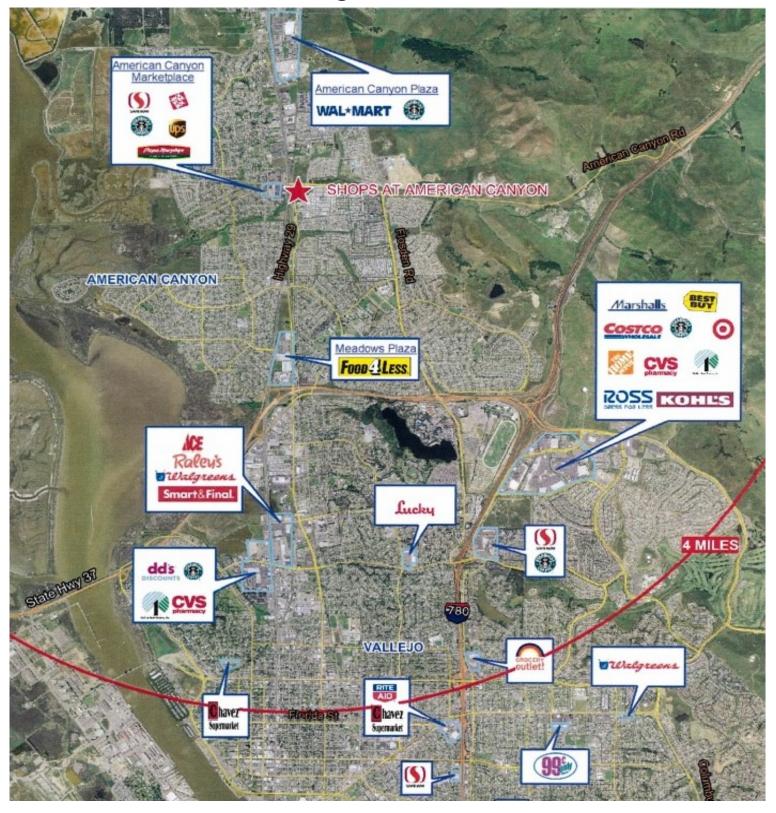

### **Regional Aerial**

AMERICAN CANYON ROAD AT HIGHWAY 29, AMERICAN CANYON, CA. 94503