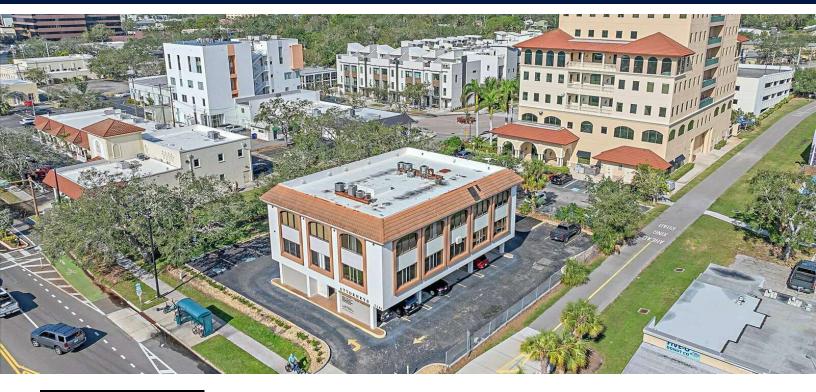

### Stunning Downtown Sarasota Office Unit

Office Building For Sale

2201 Ringling Blvd #202, Sarasota, FL 34237

VIDEO

#### **Property Description**

Move-in ready office condo for sale in downtown Sarasota. This beautiful, freshly painted office comes fully furnished and is complete with 2 large private offices, a conference room with elegant, timeless French doors, open collaboration area with room for 2-4 desk spaces, and an open kitchenette.

Light pours in from the large windows and offers stunning downtown views from every room in the unit. Building features include 2 reserved, covered parking spaces, 20 client/guests parking spaces, and building signage that offers visibility on Ringling Blvd. Conveniently located near the Sarasota County Courthouse, government offices, and all that downtown has to offer.