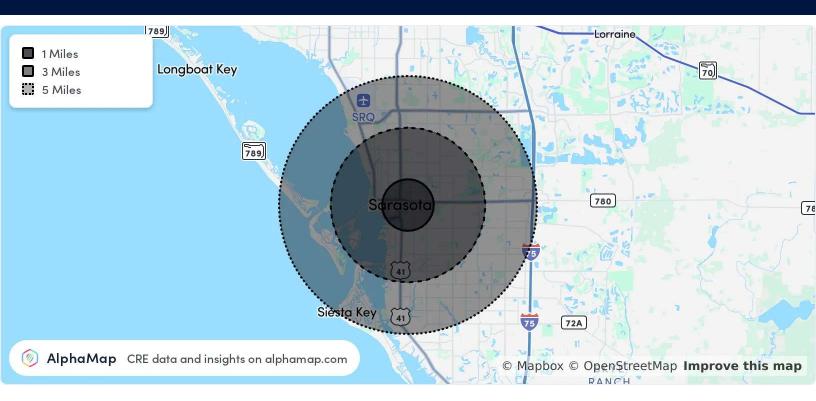

# High Growth Area

2201 Ringling Blvd #202, Sarasota, FL 34237

Office Building For Sale

| POPULATION           | 1 MILE   | 3 MILES  | 5 MILES   |
|----------------------|----------|----------|-----------|
| Total Population     | 14,019   | 82,602   | 172,603   |
| Average Age          | 48       | 49       | 50        |
| Average Age (Male)   | 46       | 47       | 48        |
| Average Age (Female) | 49       | 50       | 51        |
| HOUSEHOLD & INCOME   | 1 MILE   | 3 MILES  | 5 MILES   |
| Total Households     | 6,543    | 37,588   | 79,087    |
| Persons per HH       | 2.1      | 2.2      | 2.2       |
| Average HH Income    | \$91,288 | \$93,622 | \$101,119 |
|                      |          |          |           |

| DEMOGRAPHICS      | 1 MILE   | 3 MILES  | 5 MILES   |
|-------------------|----------|----------|-----------|
| Total Households  | 6,543    | 37,588   | 79,087    |
| Total Population  | 14,019   | 82,602   | 172,603   |
| Average HH Income | \$91,288 | \$93,622 | \$101,119 |

\$43,470

Map and demographics data derived from AlphaMap

Per Capita Income

Loyd Robbins Principal Broker (941)-356-9659 loyd@rerobbins.com

\$42,555

3580 S. Tuttle Ave Sarasota FL 34239

\$45,963