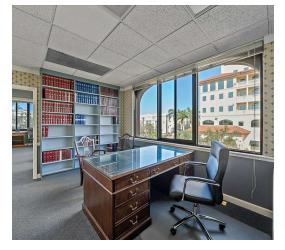

#### **Property Description**

Move-in ready office condo for sale in downtown Sarasota. This beautiful, freshly painted office comes fully furnished and is complete with 2 large private offices, a conference room with elegant, timeless French doors, open collaboration area with room for 2-4 desk spaces, and an open kitchenette.

Light pours in from the large windows and offers stunning downtown views from every room in the unit. Building features include 2 reserved, covered parking spaces, 20 client/guests parking spaces, and building signage that offers visibility on Ringling Blvd. Conveniently located near the Sarasota County Courthouse, government offices, and all that downtown has to offer.