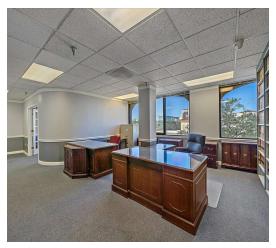

#### **Property Description**

Move-in ready office condo for sale in downtown Sarasota. This beautiful, freshly painted office comes fully furnished and is complete with 2 large private offices, a conference room with elegant, timeless French doors, open collaboration area with room for 2-4 desk spaces, and an open kitchenette.

Light pours in from the large windows and offers stunning downtown views from every room in the unit. Building features include 2 reserved, covered parking spaces, 20 client/guests parking spaces, and building signage that offers visibility on Ringling Blvd. Conveniently located near the Sarasota County Courthouse, government offices, and all that downtown has to offer.