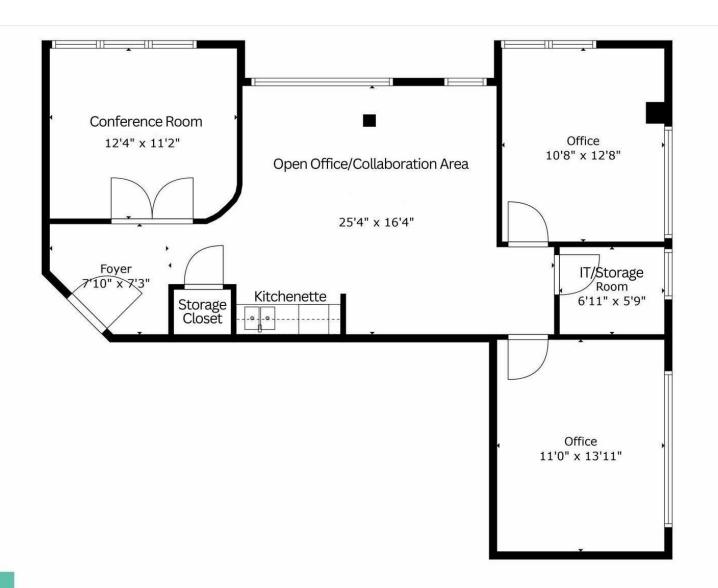

# Practical Floor Plan

2201 Ringling Blvd #202, Sarasota, FL 34237

Office Building For Sale

#### N Media Telefore

Floor Plan Created By Fl Media Solutions, Measurements Deemed Highly Reliable But Not Guaranteed.

Loyd Robbins Principal Broker (941)-356-9659 loyd@rerobbins.com

3580 S. Tuttle Ave Sarasota FL 34239