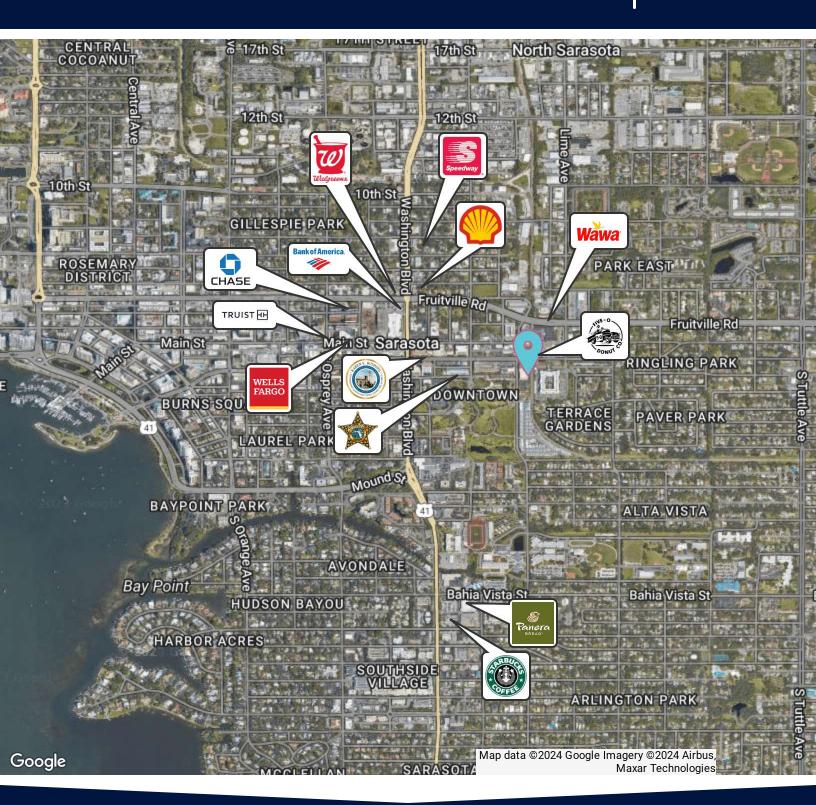

### Conveniently Located in the Heart of Downtown Sarasota

2201 Ringling Blvd #202, Sarasota, FL 34237

Office Building For Sale

Loyd Robbins Principal Broker (941)-356-9659 loyd@rerobbins.com

3580 S. Tuttle Ave Sarasota FL 34239

Light pours in from the large windows and offers stunning downtown views from every room in the unit. Building features include 2 reserved, covered parking spaces, 20 client/guests parking spaces, and building signage that offers visibility on Ringling Blvd. Conveniently located near the Sarasota County Courthouse, government offices, and all that downtown has to offer.