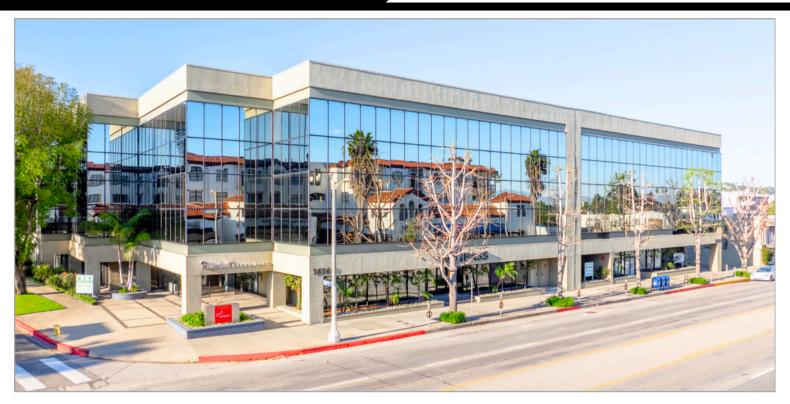

**AVAILABLE** Approx. 2,918 RSF

**RATE** \$2.45/RSF, FSG

TERM September 30, 2026

- Three (3) Window Offices
- One (1) Large Window Office (could be used as a conference room)
- Six (6) Cubicle Offices in the Center of Office
- Nice Sized Storage Room & Kitchen
- Within Walking Distance to Nearby Restaurants