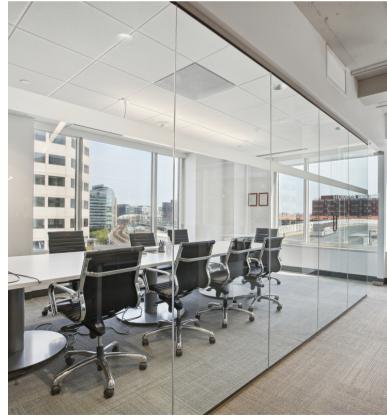

#### SPACE HIGHLIGHTS

- Great natural light
- Newly renovated, modern layout 1 Wellness room
- Large conference rooms
- Spacious kitchen

- Collaborative workrooms
- State-of-the-art lobby
- Views of the Capitol