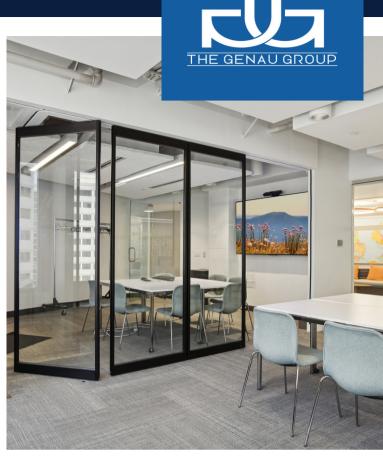

#### SPACE HIGHLIGHTS

- Great natural light
- Newly renovated, modern layout 1 Wellness room
- Large conference rooms
- Spacious kitchen

- Collaborative workrooms
- State-of-the-art lobby
- Views of the Capitol