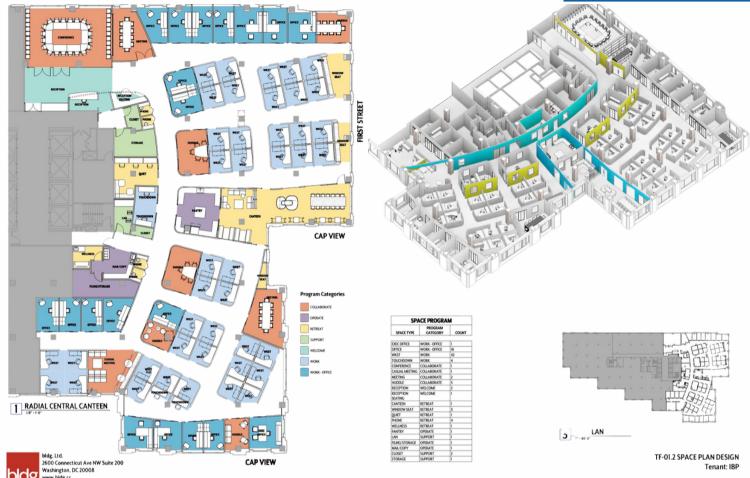

#### SPACE HIGHLIGHTS

- Great natural light
- Newly renovated, modern layout 1 Wellness room
- Large conference rooms
- Spacious kitchen

- Collaborative workrooms
- State-of-the-art lobby
- Views of the Capitol