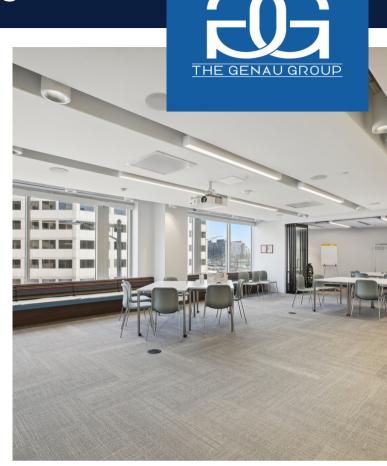

#### SPACE HIGHLIGHTS

- Great natural light
- Newly renovated, modern layout 1 Wellness room
- Large conference rooms
- Spacious kitchen

- Collaborative workrooms
- State-of-the-art lobby
- Views of the Capitol