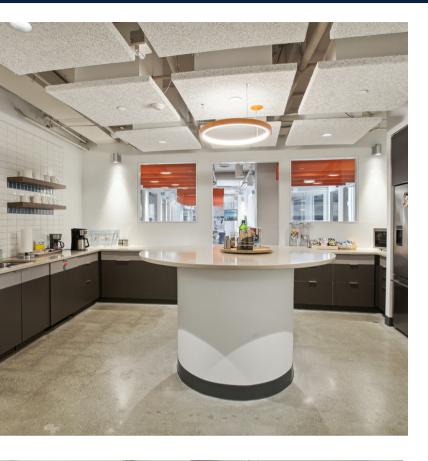

#### SPACE HIGHLIGHTS

- Great natural light
- Newly renovated, modern layout 1 Wellness room
- Large conference rooms
- Spacious kitchen

- Collaborative workrooms
- State-of-the-art lobby
- Views of the Capitol