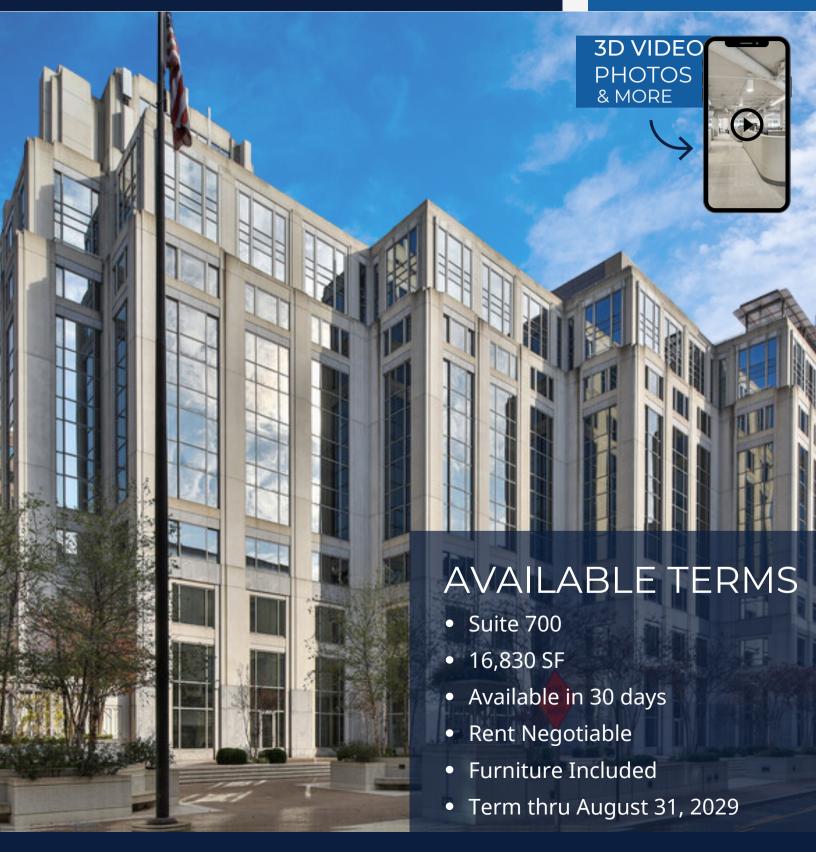

# 750 FIRST ST NE SUITE #700

FLEXIBLE TERMS AVAILABLE

#### SPACE HIGHLIGHTS

- Great natural light
- Newly renovated, modern layout 1 Wellness room
- Large conference rooms
- Spacious kitchen

- Collaborative workrooms
- State-of-the-art lobby
- Views of the Capitol