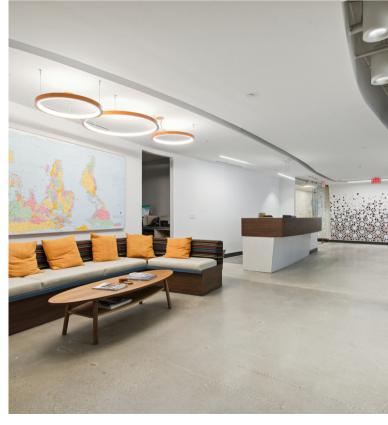

#### SPACE HIGHLIGHTS

- Great natural light
- Newly renovated, modern layout 1 Wellness room
- Large conference rooms
- Spacious kitchen

- Collaborative workrooms
- State-of-the-art lobby
- Views of the Capitol