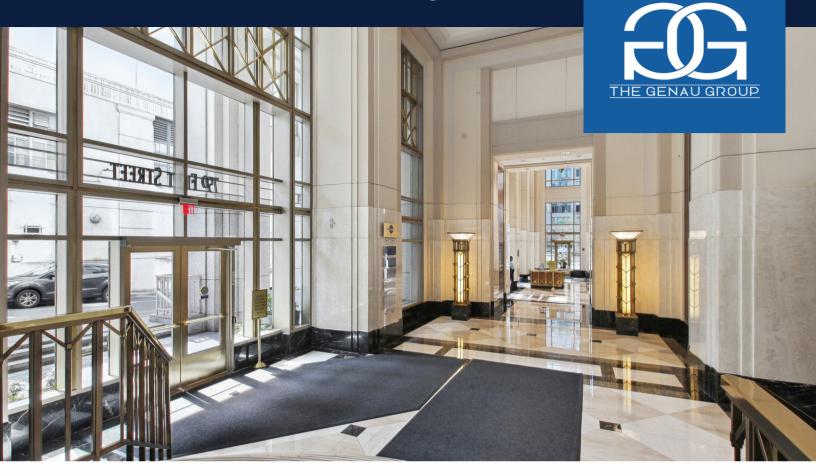

#### SPACE HIGHLIGHTS

- Great natural light
- Newly renovated, modern layout 1 Wellness room
- Large conference rooms
- Spacious kitchen

- Collaborative workrooms
- State-of-the-art lobby
- Views of the Capitol