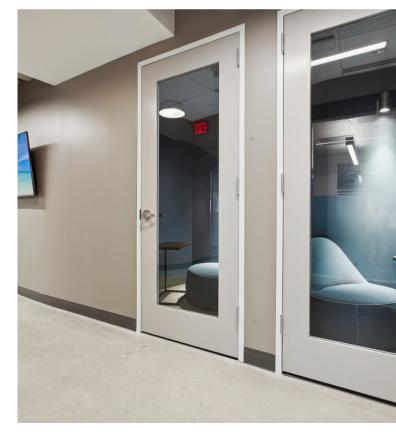

#### SPACE HIGHLIGHTS

- Great natural light
- Newly renovated, modern layout 1 Wellness room
- Large conference rooms
- Spacious kitchen

- Collaborative workrooms
- State-of-the-art lobby
- Views of the Capitol