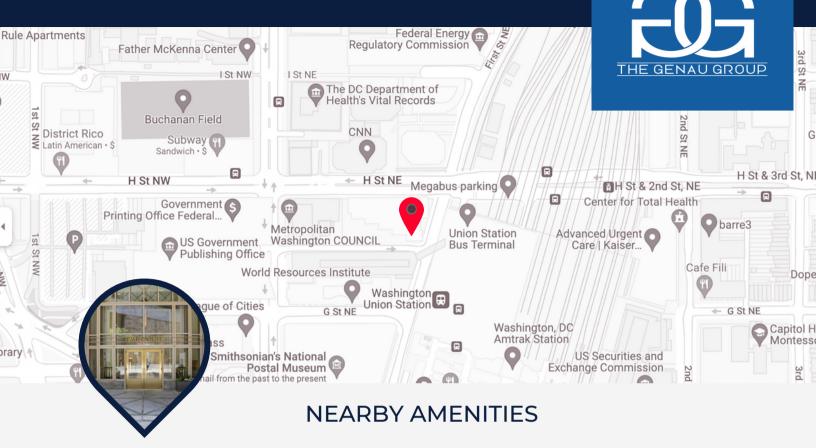

PARKING Negotiable

**TRANSIT/METRO** 3 minute walk from Union Station (Amtrak), 3 minute walk from Union Station Metro stop (Red line)

**AIRPORT** 10 min drive to Ronald Reagan National Airport

The above information was obtained from sources we deem to be reliable. However, we have not verified its accuracy, and make no warranties thereof. It is submitted subject to the possibility of errors and omissions, as well as prior leasing and change of price. Furthermore, it may be withdrawn with or without notice without penalty.