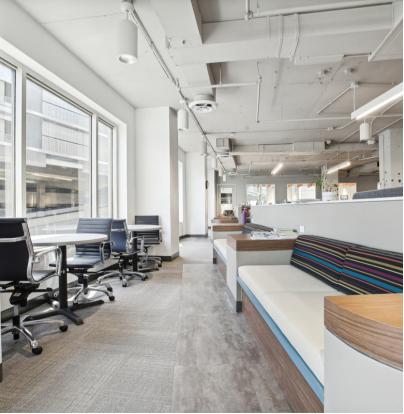

#### SPACE HIGHLIGHTS

- Great natural light
- Newly renovated, modern layout 1 Wellness room
- Large conference rooms
- Spacious kitchen

- Collaborative workrooms
- State-of-the-art lobby
- Views of the Capitol