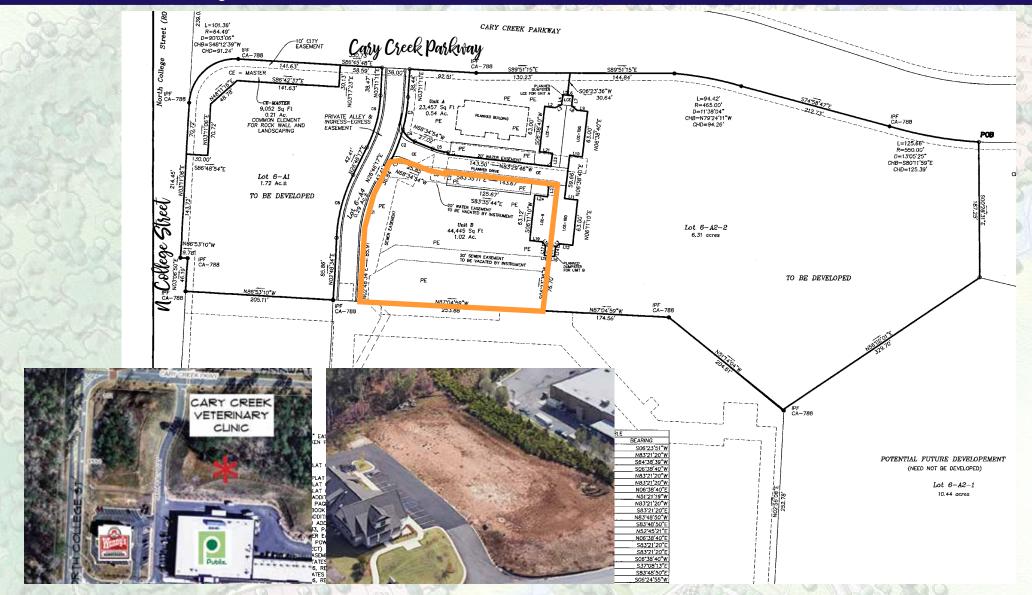

### 100 Pinnacle Dr.

Auburn. Alabama

Located in North Auburn at the intersection of Pinnacle Drive and Cary Creek Parkway, in the growing Cary Creek Development. A traffic light is planned in the future for the N. College/Cary Creek Parkway intersection. These parcels are a part of The Offices at Cary Creek, a condominium development adjacent to the Cary Creek Publix Shopping Center. This parcel is 1.02 acres and is for sale, ground lease or build-to-suit.

Offered at \$400,000