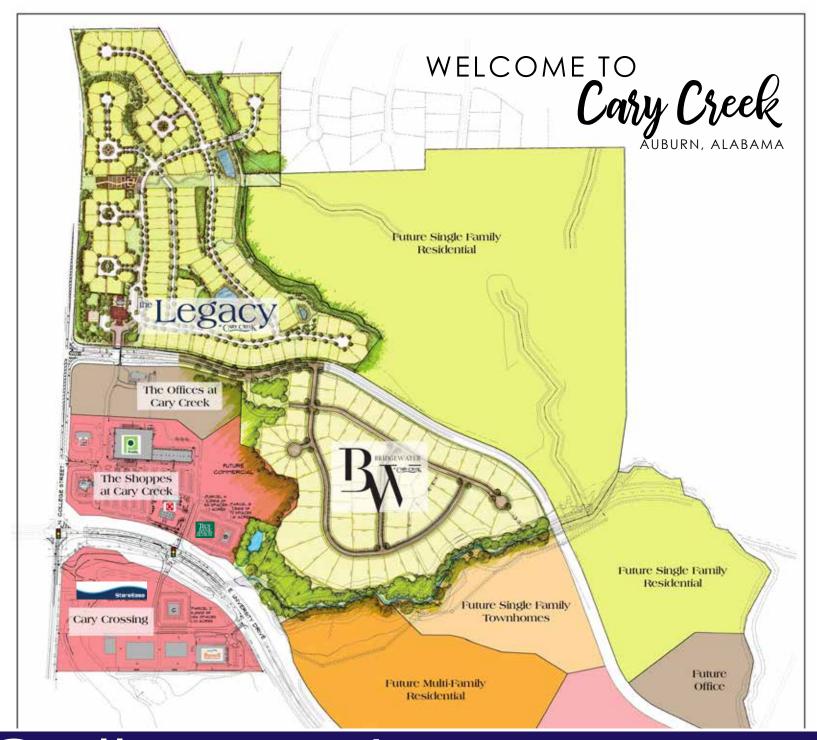

## 1530 N. College St.

Auburn. Alabama

Located in North Auburn at the intersection of N. College and Cary Creek Parkway, in the growing Cary Creek Development. A traffic light is planned in the future for this intersection. This parcel is part of The Offices at Cary Creek, a condominium development adjacent to the Cary Creek Publix Shopping Center. The corner parcel is approximately 1.1 acres and is for sale, ground lease or build-to-suit.

### 100 Pinnacle Dr.

Auburn. Alabama

Located in North Auburn at the intersection of Pinnacle Drive and Cary Creek Parkway, in the growing Cary Creek Development. A traffic light is planned in the future for the N. College/Cary Creek Parkway intersection. These parcels are a part of The Offices at Cary Creek, a condominium development adjacent to the Cary Creek Publix Shopping Center. This parcel is 1.02 acres and is for sale, ground lease or build-to-suit.

### 300 Pinnacle Dr.

Auburn. Alabama

Located in North Auburn at the intersection of Pinnacle Drive and Cary Creek Parkway, in the growing Cary Creek Development. A traffic light is planned in the future for the N. College/Cary Creek Parkway intersection. These parcels are a part of The Offices at Cary Creek, a condominium development adjacent to the Cary Creek Publix Shopping Center. This parcel is 4.28 acres and is for sale, ground lease or build-to-suit.

# Cary Creek Parcels

Auburn. Alabama