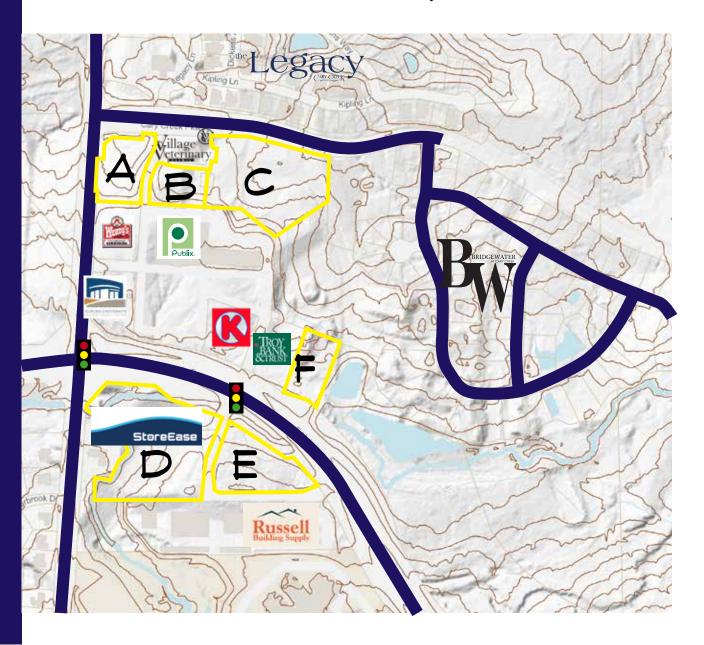

#### PARCELS

|   | SIZE    | PRICE        |
|---|---------|--------------|
| Α | 1.1+/-  | \$1,100,000  |
| В | 1.02 ac | \$ 400,000   |
| С | 4.28 ac | \$1,350,000  |
| D | 5.29 ac | SOLD         |
| Е | 2.25 ac | \$ 1,300,000 |
| F | 1.19 ac | \$ 1,200,000 |

# Cary Creek Parcels

Auburn. Alabama