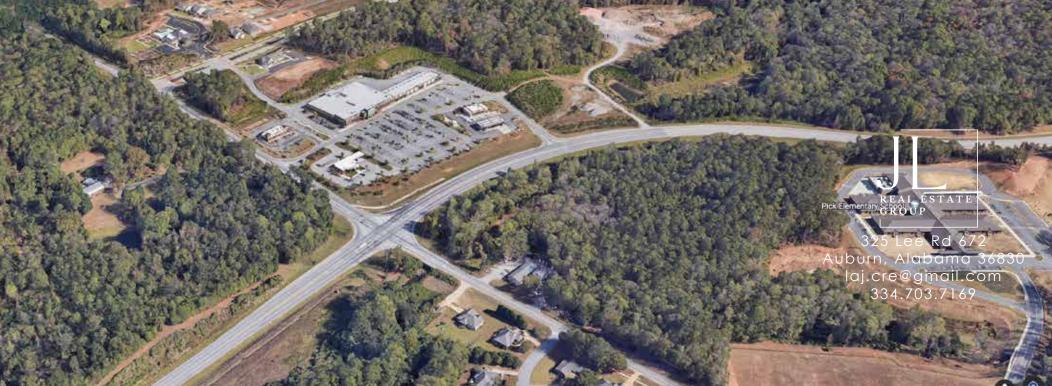

# 2680 E. University Dr.

Auburn. Alabama

Located in North Auburn at the intersection of N. College and E. University Dr., in the growing Cary Creek Development. This parcel is part of The Annex at Cary Creek, a commercial development adjacent to the Cary Creek Publix Shopping Center. The parcel is 1.19 acres and will be graded and compacted. There is over 150 ft. of frontage along E. University Drive and adjacent the new Troy Bank & Trust building (coming soon).

# Cary Crossing Parcels

Auburn, Alabama

Located in North Auburn across E. University Drive from the Cary Creek Publix Shopping Center, in the new Cary Crossing Development adjacent to Russell Building Supply and, coming soon, Cary Crossing StoreEase. Cary Crossing **StoreEase** is a state-of-the-art climate storage facility. The stream area has recently been cleared and has completely opened up the view from E. University Drive. Cary Crossing is part of the Cary Crossing Condominium Owner's Association.