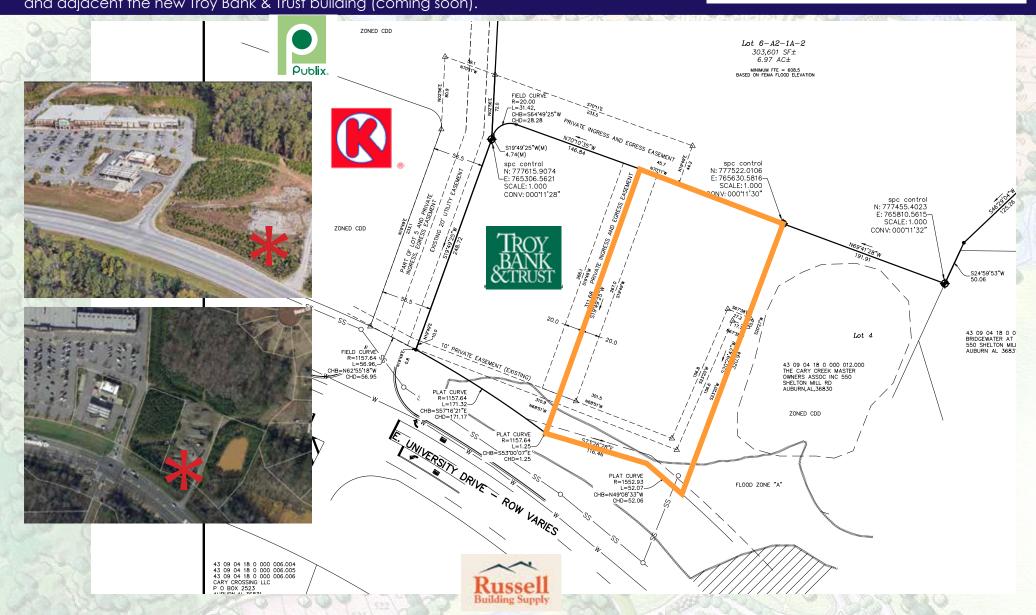

# 2680 E. University Dr.

Auburn. Alabama

Located in North Auburn at the intersection of N. College and E. University Dr., in the growing Cary Creek Development. This parcel is part of The Annex at Cary Creek, a commercial development adjacent to the Cary Creek Publix Shopping Center. The parcel is 1.19 acres and will be graded and compacted. There is over 150 ft. of frontage along E. University Drive and adjacent the new Troy Bank & Trust building (coming soon).

Offered at \$1,200,000