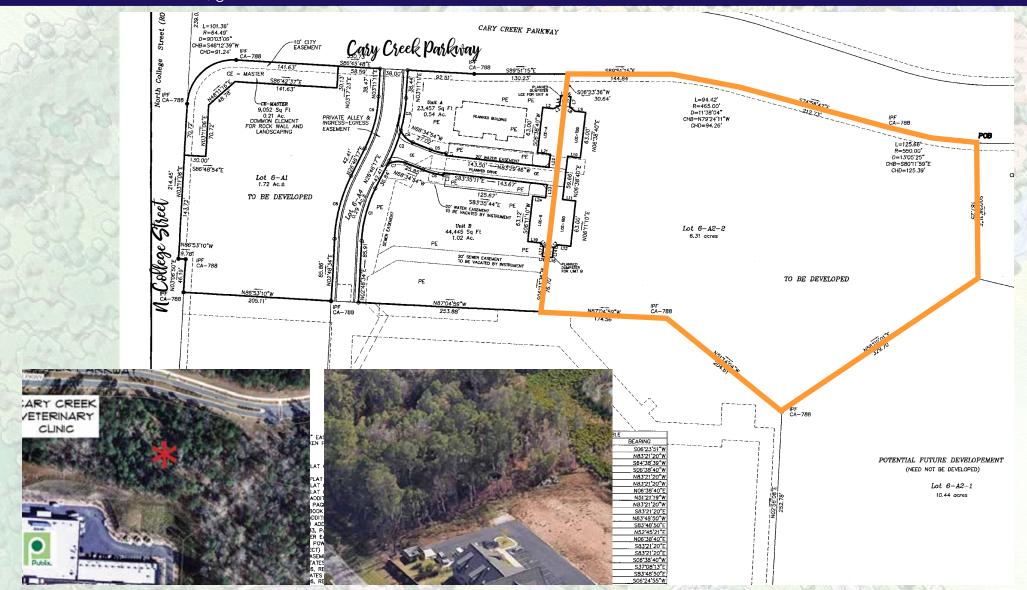

### 300 Pinnacle Dr.

Auburn. Alabama

Located in North Auburn at the intersection of Pinnacle Drive and Cary Creek Parkway, in the growing Cary Creek Development. A traffic light is planned in the future for the N. College/Cary Creek Parkway intersection. These parcels are a part of The Offices at Cary Creek, a condominium development adjacent to the Cary Creek Publix Shopping Center. This parcel is 4.28 acres and is for sale, ground lease or build-to-suit.

Offered at \$ 1,350,000