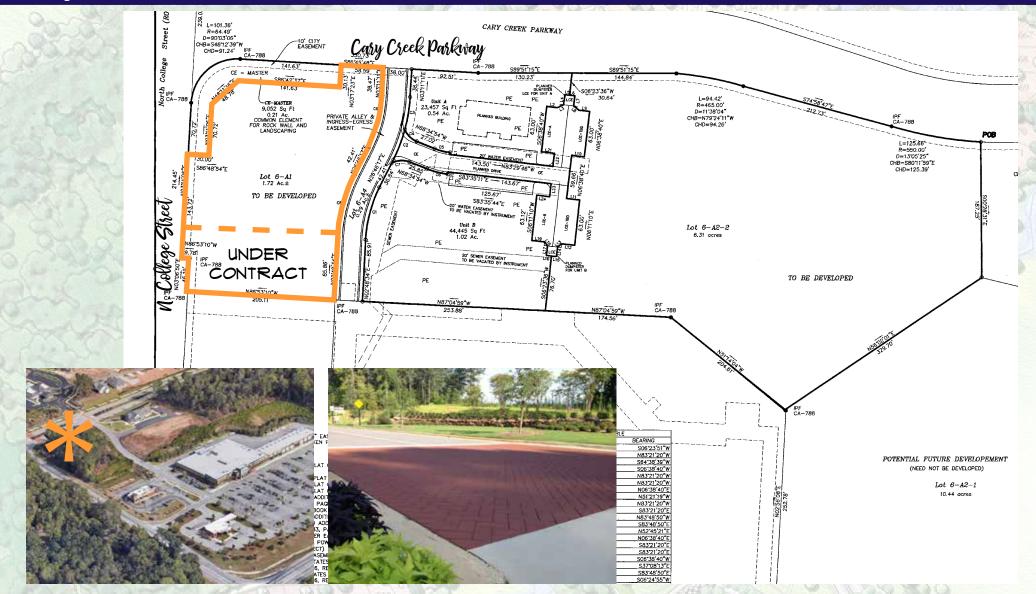

## 1530 N. College St.

Auburn. Alabama

Located in North Auburn at the intersection of N. College and Cary Creek Parkway, in the growing Cary Creek Development. A traffic light is planned in the future for this intersection. This parcel is part of The Offices at Cary Creek, a condominium development adjacent to the Cary Creek Publix Shopping Center. The corner parcel is approximately 1.1 acres and is for sale, ground lease or build-to-suit.

Offered at \$1,100,000