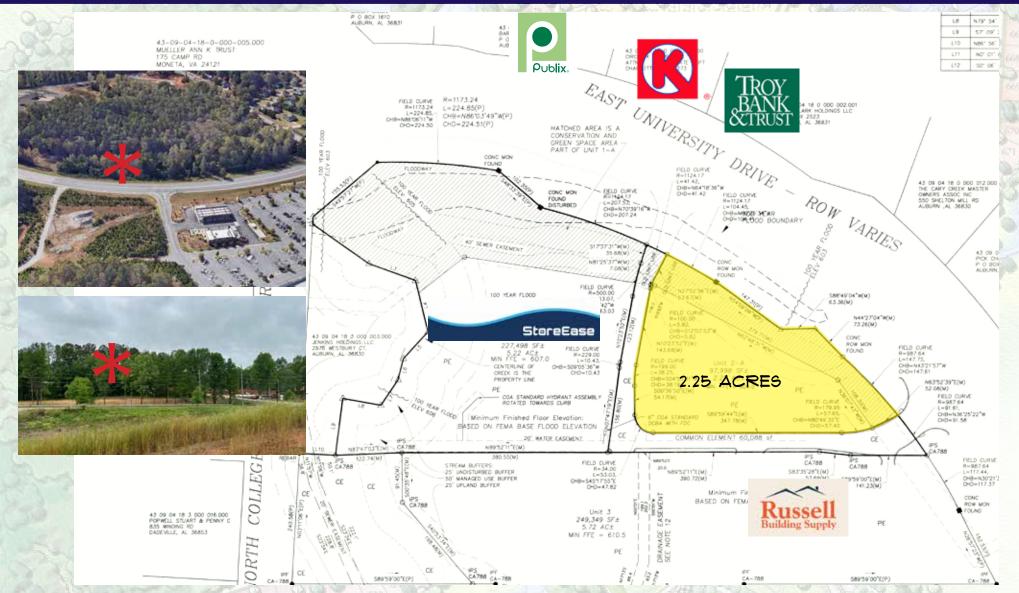

# Cary Crossing Parcels

Auburn, Alabama

Located in North Auburn across E. University Drive from the Cary Creek Publix Shopping Center, in the new Cary Crossing Development adjacent to Russell Building Supply and, coming soon, Cary Crossing StoreEase. Cary Crossing **StoreEase** is a state-of-the-art climate storage facility. The stream area has recently been cleared and has completely opened up the view from E. University Drive. Cary Crossing is part of the Cary Crossing Condominium Owner's Association.

\$1,300,000 - 2.25 acres