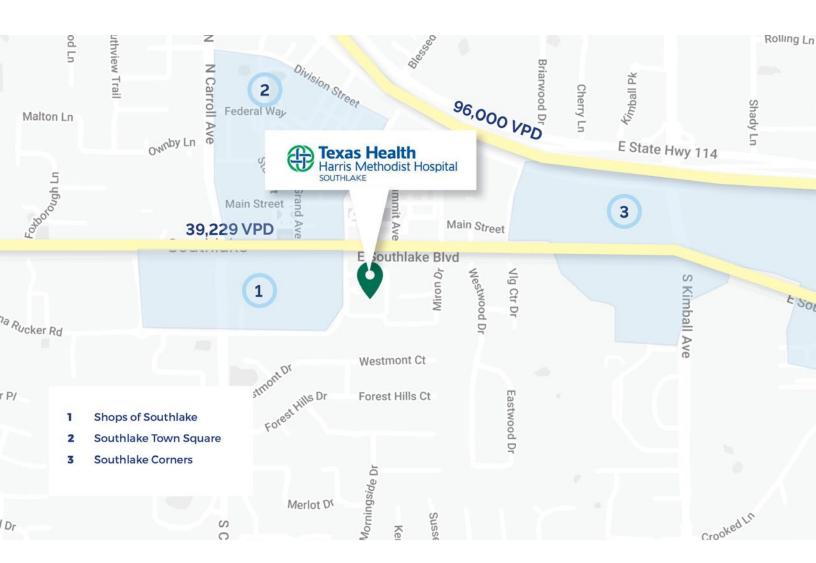

#### MONUMENT SIGNAGE

Monument Signage Available with great Exposure to Southlake Blvd.