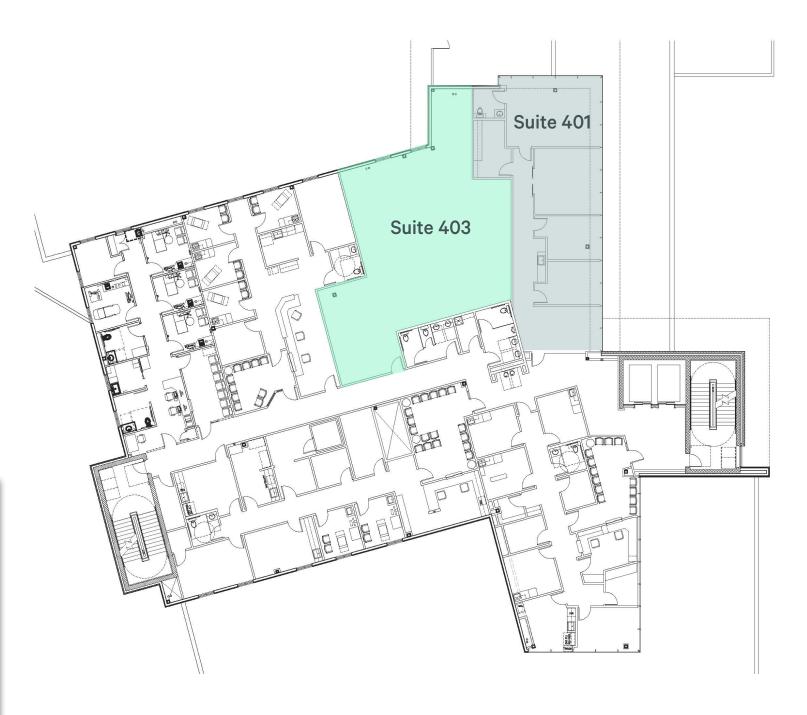

Floor Plan For Lease

| Available Suite | Available SF | Floor |
|-----------------|--------------|-------|
| Suite 401       | 2,200± RSF   | 4th   |
| Suite 403       | 2,525± RSF   | 4th   |

Asking Rate: \$27.00 PSF FSG