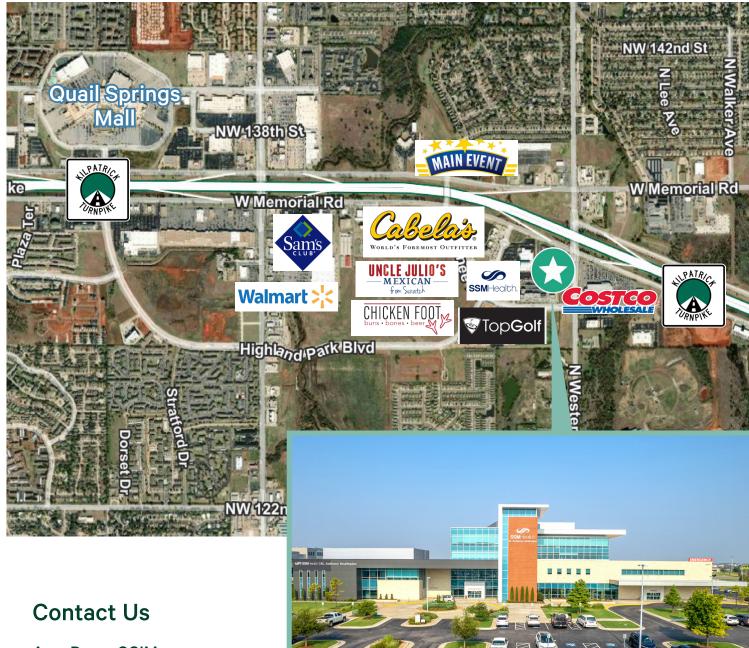

## St. Anthony North Healthplex

13401 N Western Avenue Oklahoma City, Oklahoma 73114

## Highlights

Experience the pinnacle of convenience and innovation at the St. Anthony North Healthplex, strategically located at the bustling intersection of Memorial Road and Western Avenue. This property showcases a beautiful facade featuring natural stacked stone and expansive floor-to-ceiling windows, bathing its interiors in a warm, welcoming natural glow. The advanced pneumatic tube system, seamlessly integrated throughout the building, ensures physicians enjoy immediate, controlled access to a comprehensive suite of laboratory services housed on the ground floor. Discover a harmonious blend of design, technology, and accessibility at St. Anthony North Healthplex.

## **Property Information**

- + Building Size: 96,422± SF
- + Available Space: 2,200± 4,725± RSF
- + Class 'A'
- + Built in 2015

- + (276) Surface Parking Spaces
- + Four (4) Story Building
- + 9,525± VPD @ W Memorial & N Western