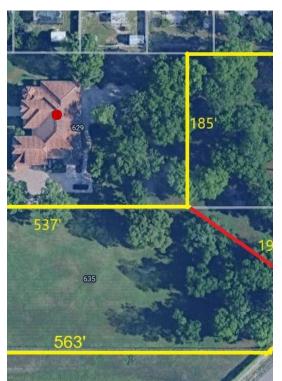

#### 635 Eden Park Rd, Altamonte Springs, FL 32714

Rare opportunity to acquire nearly four high and dry acres ideal for developers and builders, according to the owner, or a homebuyer who wants space and no HOA. Level, mostly cleared aside from impressive trees, this buildable parcel resides along the Seminole Wekiva Trail and enjoys adjacent water views. Possible to create 10+ lots from this footprint. Conveniently between Semoran Boulevard and Maitland Boulevard, access to all of central Florida is only moments away. Dimensions are subject to final survey.

Owner/seller resides on adjacent lot and requires access/easement to the irrigation well....

- High and Dry
- Level
- Buildable