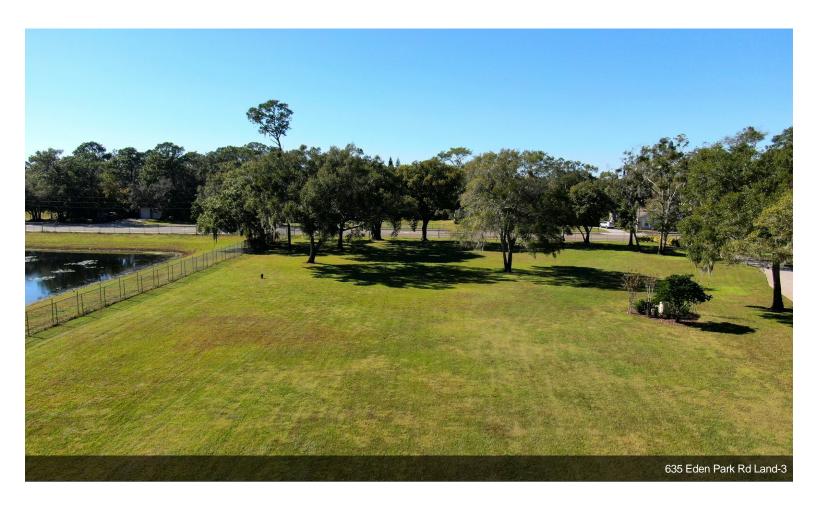

access to all of central Florida is only...

Owner/seller resides on adjacent lot and requires access/easement to the irrigation well....

- High and Dry
- Level
- Buildable







#### 635 Eden Park Rd, Altamonte Springs, FL 32714

Rare opportunity to acquire nearly four high and dry acres ideal for developers and builders, according to the owner, or a homebuyer who wants space and no HOA. Level, mostly cleared aside from impressive trees, this buildable parcel resides along the Seminole Wekiva Trail and enjoys adjacent water views. Possible to create 10+ lots from this footprint. Conveniently between Semoran Boulevard and Maitland Boulevard, access to all of central Florida is only moments away. Dimensions are subject to final survey.

## **Property Photos**





## **Property Photos**





## **Property Photos**