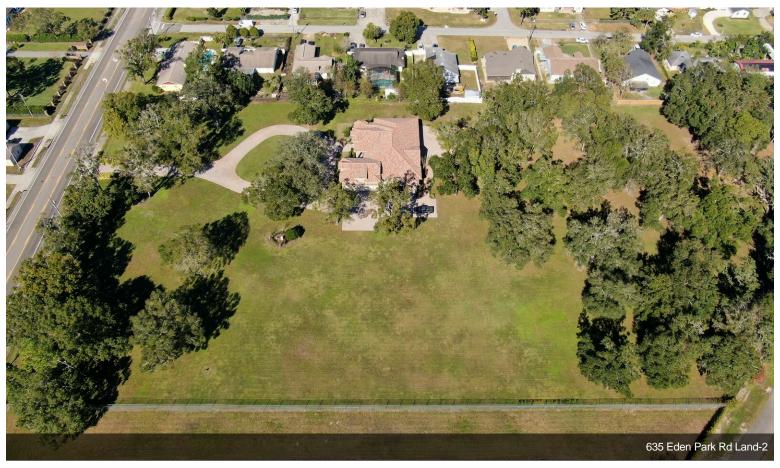

d and Maitland Boulevard, access to all of central Florida is only...

Owner/seller resides on adjacent lot and requires access/easement to the irrigation well....

- High and Dry
- Level
- Buildable







#### 635 Eden Park Rd, Altamonte Springs, FL 32714

Rare opportunity to acquire nearly four high and dry acres ideal for developers and builders, according to the owner, or a homebuyer who wants space and no HOA. Level, mostly cleared aside from impressive trees, this buildable parcel resides along the Seminole Wekiva Trail and enjoys adjacent water views. Possible to create 10+ lots from this footprint. Conveniently between Semoran Boulevard and Maitland Boulevard, access to all of central Florida is only moments away. Dimensions are subject to final survey.

## **Property Photos**





## **Property Photos**





## **Property Photos**