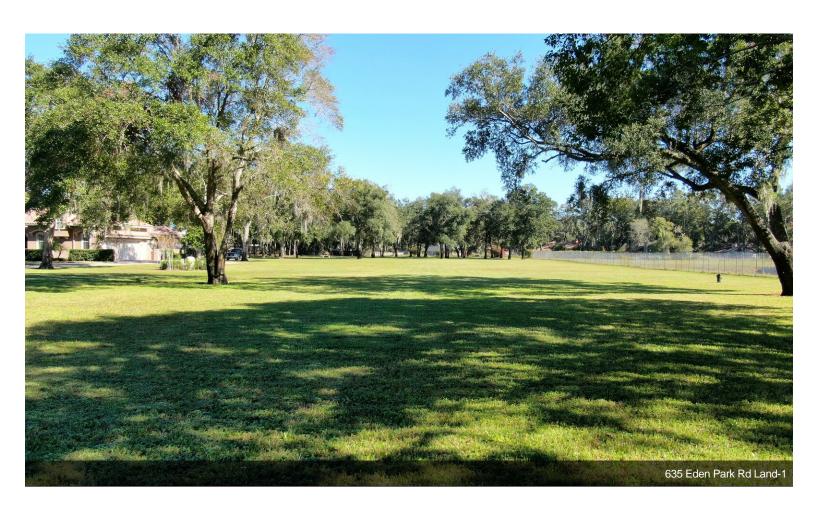

ard and Maitland Boulevard, access to all of central Florida is only...

Owner/seller resides on adjacent lot and requires access/easement to the irrigation well....

- High and Dry
- Level
- Buildable







#### 635 Eden Park Rd, Altamonte Springs, FL 32714

Rare opportunity to acquire nearly four high and dry acres ideal for developers and builders, according to the owner, or a homebuyer who wants space and no HOA. Level, mostly cleared aside from impressive trees, this buildable parcel resides along the Seminole Wekiva Trail and enjoys adjacent water views. Possible to create 10+ lots from this footprint. Conveniently between Semoran Boulevard and Maitland Boulevard, access to all of central Florida is only moments away. Dimensions are subject to final survey.

## **Property Photos**





## **Property Photos**





## **Property Photos**