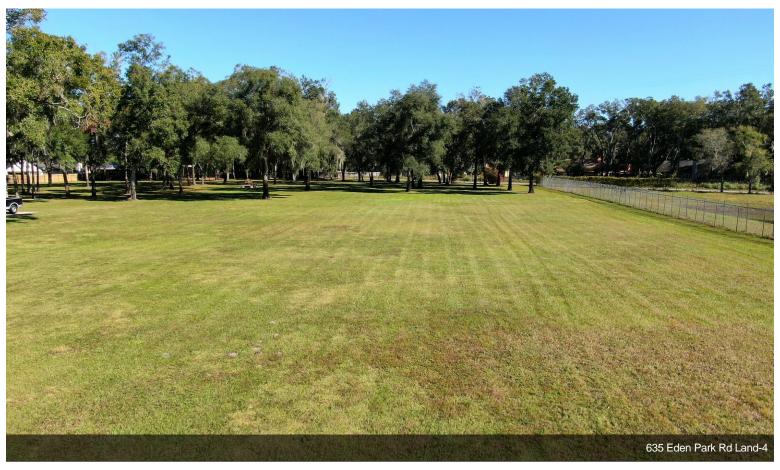

#### **Eden Park Rd**

\$1,337,000

Rare opportunity to acquire nearly four high and dry acres ideal for developers and builders, according to the owner, or a homebuyer who wants space and no HOA. Level, mostly cleared aside from impressive trees, this buildable parcel resides along the Seminole Wekiva Trail and enjoys adjacent water views. Possible to create 10+ lots from this footprint. Conveniently between Semoran Boulevard and Maitland Boulevard, access to all of central Florida is only...

#### 635 Eden Park Rd, Altamonte Springs, FL 32714

Rare opportunity to acquire nearly four high and dry acres ideal for developers and builders, according to the owner, or a homebuyer who wants space and no HOA. Level, mostly cleared aside from impressive trees, this buildable parcel resides along the Seminole Wekiva Trail and enjoys adjacent water views. Possible to create 10+ lots from this footprint. Conveniently between Semoran Boulevard and Maitland Boulevard, access to all of central Florida is only moments away. Dimensions are subject to final survey.