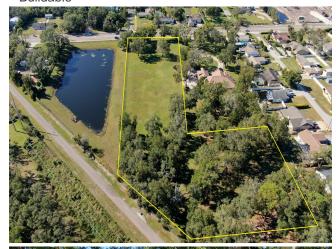

#### 635 Eden Park Rd, Altamonte Springs, FL 32714

Rare opportunity to acquire nearly four high and dry acres ideal for developers and builders, according to the owner, or a homebuyer who wants space and no HOA. Level, mostly cleared aside from impressive trees, this buildable parcel resides along the Seminole Wekiva Trail and enjoys adjacent water views. Possible to create 10+ lots from this footprint. Conveniently between Semoran Boulevard and Maitland Boulevard, access to all of central Florida is only moments away. Dimensions are subject to final survey.