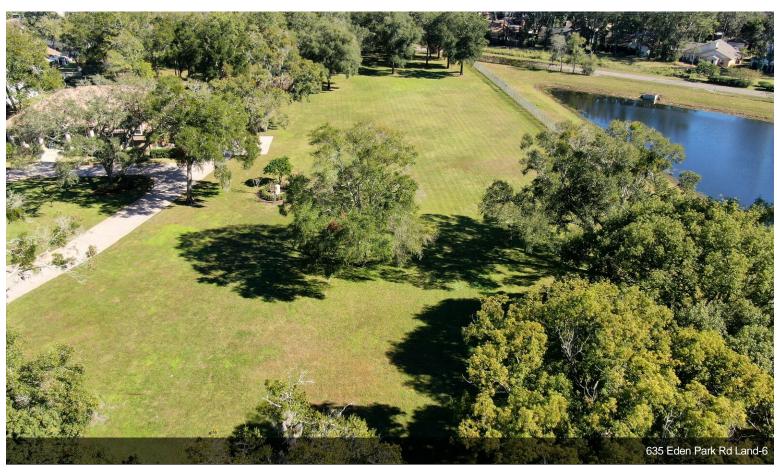

#### **Eden Park Rd**

\$1,337,000

Rare opportunity to acquire nearly four high and dry acres ideal for developers and builders, according to the owner, or a homebuyer who wants space and no HOA. Level, mostly cleared aside from impressive trees, this buildable parcel resides along the Seminole Wekiva Trail and enjoys adjacent water views. Possible to create 10+ lots from this footprint. Conveniently between Semoran Boulevard and Maitland Boulevard, access to all of central Florida is only...

#### 635 Eden Park Rd, Altamonte Springs, FL 32714

Rare opportunity to acquire nearly four high and dry acres ideal for developers and builders, according to the owner, or a homebuyer who wants space and no HOA. Level, mostly cleared aside from impressive trees, this buildable parcel resides along the Seminole Wekiva Trail and enjoys adjacent water views. Possible to create 10+ lots from this footprint. Conveniently between Semoran Boulevard and Maitland Boulevard, access to all of central Florida is only moments away. Dimensions are subject to final survey.