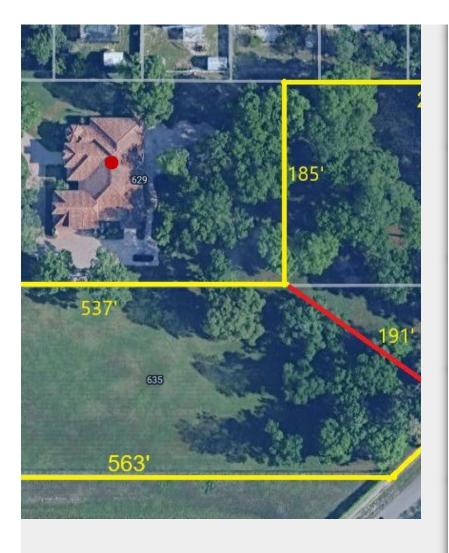

#### 635 Eden Park Rd, Altamonte Springs, FL 32714

Rare opportunity to acquire nearly four high and dry acres ideal for developers and builders, according to the owner, or a homebuyer who wants space and no HOA. Level, mostly cleared aside from impressive trees, this buildable parcel resides along the Seminole Wekiva Trail and enjoys adjacent water views. Possible to create 10+ lots from this footprint. Conveniently between Semoran Boulevard and Maitland Boulevard, access to all of central Florida is only moments away. Dimensions are subject to final survey.

Owner/seller resides on adjacent lot and requires access/easement to the irrigation well....

- High and Dry
- Level
- Buildable