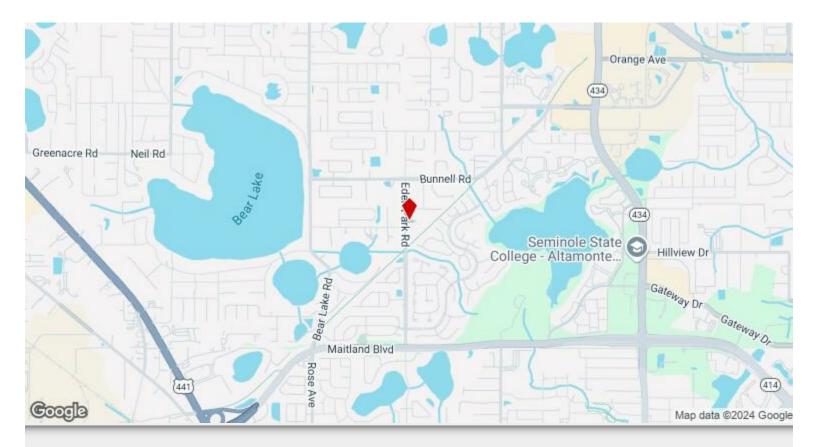

#### **Eden Park Rd**

635 Eden Park Rd, Altamonte Springs, FL 32714

#### **Eden Park Rd**

\$1,337,000

Rare opportunity to acquire nearly four high and dry acres ideal for developers and builders, according to the owner, or a homebuyer who wants space and no HOA. Level, mostly cleared aside from impressive trees, this buildable parcel resides along the Seminole Wekiva Trail and enjoys adjacent water views. Possible to create 10+ lots from this footprint. Conveniently between Semoran Boulevard and Maitland Boulevard, access to all of central Florida is only...

#### 635 Eden Park Rd, Altamonte Springs, FL 32714

Rare opportunity to acquire nearly four high and dry acres ideal for developers and builders, according to the owner, or a homebuyer who wants space and no HOA. Level, mostly cleared aside from impressive trees, this buildable parcel resides along the Seminole Wekiva Trail and enjoys adjacent water views. Possible to create 10+ lots from this footprint. Conveniently between Semoran Boulevard and Maitland Boulevard, access to all of central Florida is only moments away. Dimensions are subject to final survey.