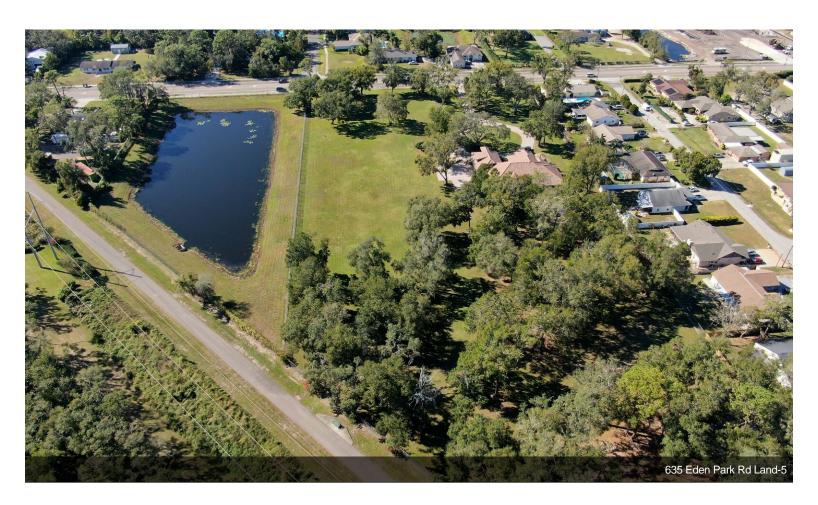

#### **Eden Park Rd**

\$1,337,000

Rare opportunity to acquire nearly four high and dry acres ideal for developers and builders, according to the owner, or a homebuyer who wants space and no HOA. Level, mostly cleared aside from impressive trees, this buildable parcel resides along the Seminole Wekiva Trail and enjoys adjacent water views. Possible to create 10+ lots from this footprint. Conveniently between Semoran Boulevard and Maitland Boulevard, access to all of central Florida is only...

#### 635 Eden Park Rd, Altamonte Springs, FL 32714

Rare opportunity to acquire nearly four high and dry acres ideal for developers and builders, according to the owner, or a homebuyer who wants space and no HOA. Level, mostly cleared aside from impressive trees, this buildable parcel resides along the Seminole Wekiva Trail and enjoys adjacent water views. Possible to create 10+ lots from this footprint. Conveniently between Semoran Boulevard and Maitland Boulevard, access to all of central Florida is only moments away. Dimensions are subject to final survey.