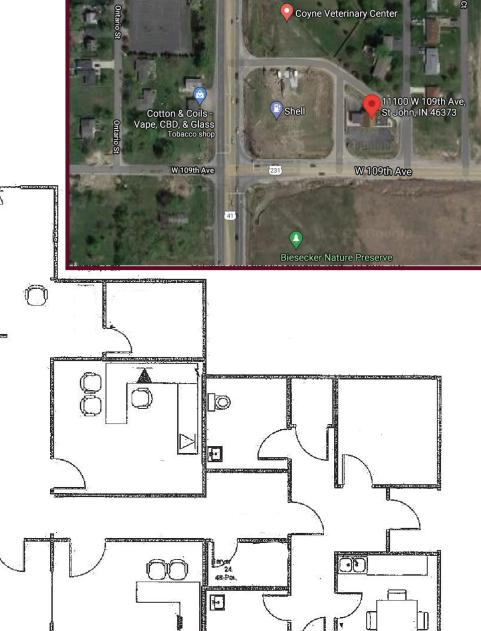

# FOR SUBLEASE

FORMER BRANCH BANK 11100 W. 109TH AVENUE, ST. JOHN, IN

### **Property Highlights**

- Great Location with Frontage on W. 109th Avenue (U.S. 231), just East of U.S. 41 (Wicker Avenue
- 3,010 SF Former Branch Bank
- Sublease Opportunity
- Master Land Lease Expires 11/30/2028
- Competitive Rates/Terms
- 16 Parking Spaces
- 3 Drive-Thru Lanes Under a Canopy
- Signage Available on the Building and Monument
- Restriction Against Bank or Credit Union Use

## FOR SUBLEASE

FORMER BRANCH BANK 11100 W. 109TH AVENUE, ST. JOHN, IN

Chop House On Wicker

3,010 SF