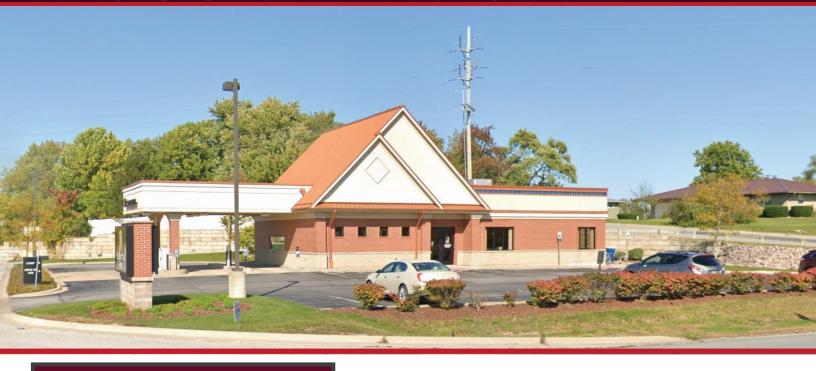

# FOR SUBLEASE

FORMER BRANCH BANK 11100 W. 109TH AVENUE, ST. JOHN, IN

### **Property Highlights**

- Great Location with Frontage on W. 109th Avenue (U.S. 231), just East of U.S. 41 (Wicker Avenue
- 3,010 SF Former Branch Bank
- Sublease Opportunity
- Master Land Lease Expires 11/30/2028
- Competitive Rates/Terms
- 16 Parking Spaces
- 3 Drive-Thru Lanes Under a Canopy
- Signage Available on the Building and Monument
- Restriction Against Bank or Credit Union Use