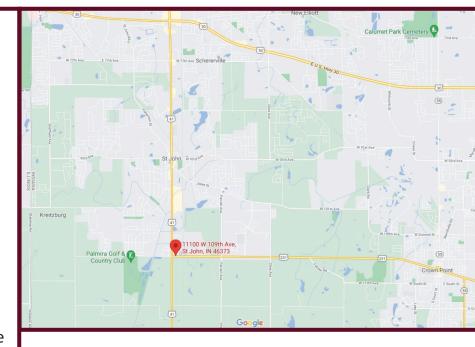

# FOR SUBLEASE

FORMER BRANCH BANK 11100 W. 109TH AVENUE, ST. JOHN, IN

### **Property Highlights**

- Great Location with Frontage on W. 109th Avenue (U.S. 231), just East of U.S. 41 (Wicker Avenue
- 3,010 SF Former Branch Bank
- Sublease Opportunity
- Master Land Lease Expires 11/30/2028
- Competitive Rates/Terms
- 16 Parking Spaces
- 3 Drive-Thru Lanes Under a Canopy
- Signage Available on the Building and Monument
- Restriction Against Bank or Credit Union Use