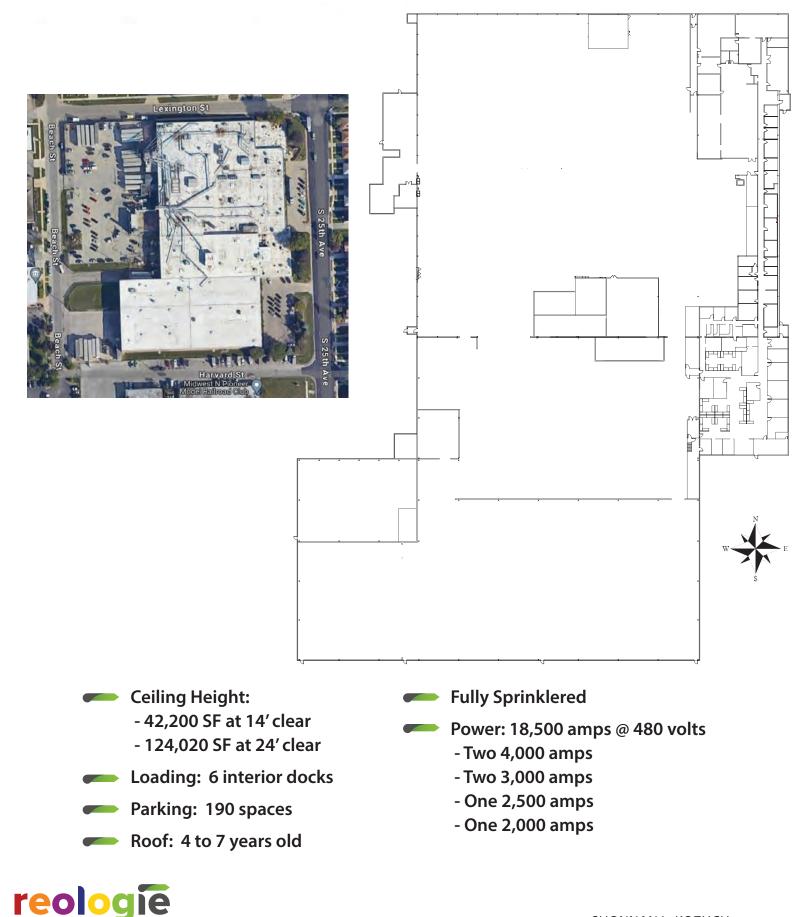

## 1900 S. 25TH AVENUE, BROADVIEW, ILLINOIS

- Available: 192,495 SF
- Office Area: 30,026 SF
- Warehouse Office: 1,200 SF
- Term: Through 1/31/2034
- Rental Rate: Negotiable
- Available for Occupany July 1, 2025