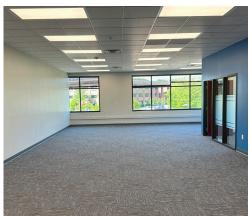

# 8147 Globe Dr

Woodbury, MN 55125

Suite 200: 5,062 RSF Available



### **Property Location**



### **Property Overview**

- + Lease End Date: 8/31/2027
- + Move-in condition
- + Never occupied
- + Brand new finishes
- + Windows on 3 sides/endcap
- + Only vacancy in building
- + Common break/vending space
- + Kitchenette on 1st floor
- + 2 outside walking paths in area
- + Woodbury is a growing city with high household income levels

| Traffic Counts      |             |
|---------------------|-------------|
| I-94                | 113,135 VPD |
| Hudson Rd           | 13,600 VPD  |
| Cty Hwy 13/Radio Dr | 39,312 VPD  |

### Area Map



Floor Plan Suite 200 - 5,062 RSF Available



## **Property Photos**































#### **Contact Us**

#### Jerry Driessen

First Vice President +1 612 336 4310 gerald.driessen@cbre.com

© 2024 CBRE, Inc. All rights reserved. This information has been obtained from sources believed reliable, but has not been verified for accuracy or completeness. You should conduct a careful, independent investigation of the property and verify all information. Any reliance on this information is solely at your own risk. CBRE and the CBRE logo are service marks of CBRE, Inc. All other marks displayed on this document are the property of their respective owners, and the use of such logos does not imply any affiliation with or endorsement of CBRE. Photos herein are the property of their respective owners. Use of these images without the express written consent of t