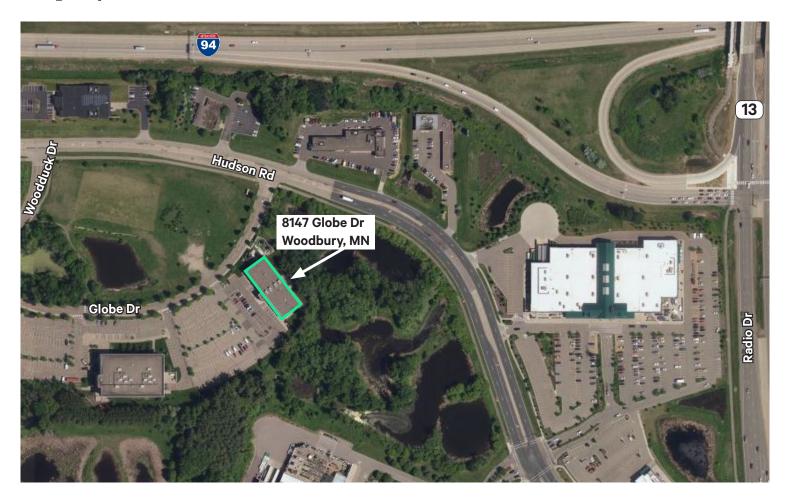

# 8147 Globe Dr

Woodbury, MN 55125

Suite 200: 5,062 RSF Available



### **Property Location**



### **Property Overview**

- + Lease End Date: 8/31/2027
- + Move-in condition
- + Never occupied
- + Brand new finishes
- + Windows on 3 sides/endcap
- + Only vacancy in building
- + Common break/vending space
- + Kitchenette on 1st floor
- + 2 outside walking paths in area
- + Woodbury is a growing city with high household income levels

| Traffic Counts      |             |
|---------------------|-------------|
| I-94                | 113,135 VPD |
| Hudson Rd           | 13,600 VPD  |
| Cty Hwy 13/Radio Dr | 39,312 VPD  |

### Area Map



Floor Plan Suite 200 - 5,062 RSF Available



## **Property Photos**































#### **Contact Us**

#### Jerry Driessen

First Vice President +1 612 336 4310 gerald.driessen@cbre.com

© 2024 CBRE, Inc. All rights reserved. This