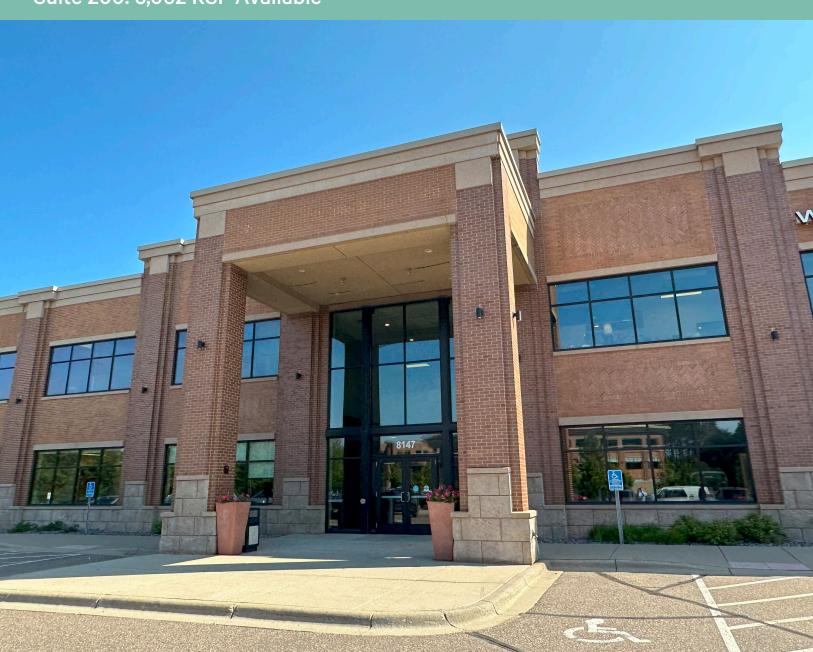

# 8147 Globe Dr

Woodbury, MN 55125

Suite 200: 5,062 RSF Available



### **Property Location**



### **Property Overview**

- + Lease End Date: 8/31/2027
- + Move-in condition
- + Never occupied
- + Brand new finishes
- + Windows on 3 sides/endcap
- + Only vacancy in building
- + Common break/vending space
- + Kitchenette on 1st floor
- + 2 outside walking paths in area
- + Woodbury is a growing city with high household income levels

| Traffic Counts      |             |
|---------------------|-------------|
| I-94                | 113,135 VPD |
| Hudson Rd           | 13,600 VPD  |
| Cty Hwy 13/Radio Dr | 39,312 VPD  |

### Area Map



Floor Plan Suite 200 - 5,062 RSF Available



## **Property Photos**































#### **Contact Us**

#### Jerry Driessen

First Vice President +1 612 336 4310 gerald.driessen@cbre.com

© 2024 CBRE, In