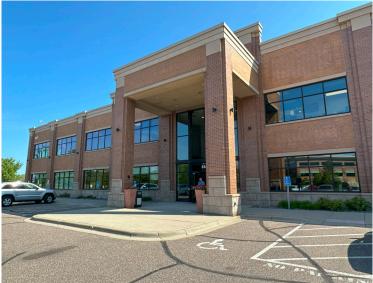

# 8147 Globe Dr

Woodbury, MN 55125

Suite 200: 5,062 RSF Available



### **Property Location**



### **Property Overview**

- + Lease End Date: 8/31/2027
- + Move-in condition
- + Never occupied
- + Brand new finishes
- + Windows on 3 sides/endcap
- + Only vacancy in building
- + Common break/vending space
- + Kitchenette on 1st floor
- + 2 outside walking paths in area
- + Woodbury is a growing city with high household income levels

| Traffic Counts      |             |
|---------------------|-------------|
| I-94                | 113,135 VPD |
| Hudson Rd           | 13,600 VPD  |
| Cty Hwy 13/Radio Dr | 39,312 VPD  |

### Area Map



Floor Plan Suite 200 - 5,062 RSF Available



## **Property Photos**































#### **Contact Us**

#### Jerry Driessen

First Vice President +1 612 336 4310 gerald.driessen@cbre.com

© 2024 CBRE, Inc. All rights reserved. This information has been obtained from sources believed reliable, but has not been verified for accuracy or completeness. You should conduct a careful, independent investigation of the property and verify all information. Any reliance on this information is solely at your own risk. CBRE and the CBRE logo are service marks of CBRE, Inc. All other marks displayed on this document are the property of their respective owners, and the use of such logos does not imply any affiliation with or endorsement of CBRE. Photos herein are the property of their respective owners. Use of these images without the express written consent of the owner is prohibited