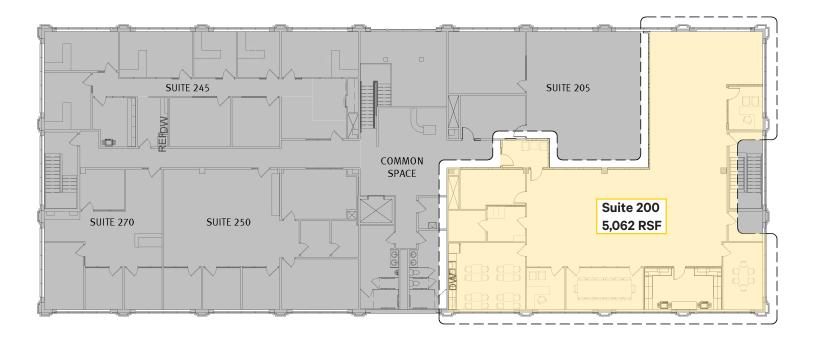

# 8147 Globe Dr

Woodbury, MN 55125

Suite 200: 5,062 RSF Available



### **Property Location**



### **Property Overview**

- + Lease End Date: 8/31/2027
- + Move-in condition
- + Never occupied
- + Brand new finishes
- + Windows on 3 sides/endcap
- + Only vacancy in building
- + Common break/vending space
- + Kitchenette on 1st floor
- + 2 outside walking paths in area
- + Woodbury is a growing city with high household income levels

| Traffic Counts      |             |
|---------------------|-------------|
| I-94                | 113,135 VPD |
| Hudson Rd           | 13,600 VPD  |
| Cty Hwy 13/Radio Dr | 39,312 VPD  |

### Area Map



Floor Plan Suite 200 - 5,062 RSF Available



## **Property Photos**































#### **Contact Us**

#### Jerry Driessen

First Vice President +1 612 336 4310 gerald.driessen@cbre.com

© 2024 CBRE, Inc. All rights reserved. This information has been obtained from sources believed reliable, but has not been verified for accuracy or completeness. You should conduct a careful, independent investigation of the property and verify all information. Any reliance on this information is solely at your own risk. CBRE and the CBRE logo are service marks of CBRE, Inc. All other marks displayed on this document are the property of their respective owners, and the use of such logos does not imply any affiliation with or endorsement of CBRE. Photos herein are the property of their respective owners. Use of these images without