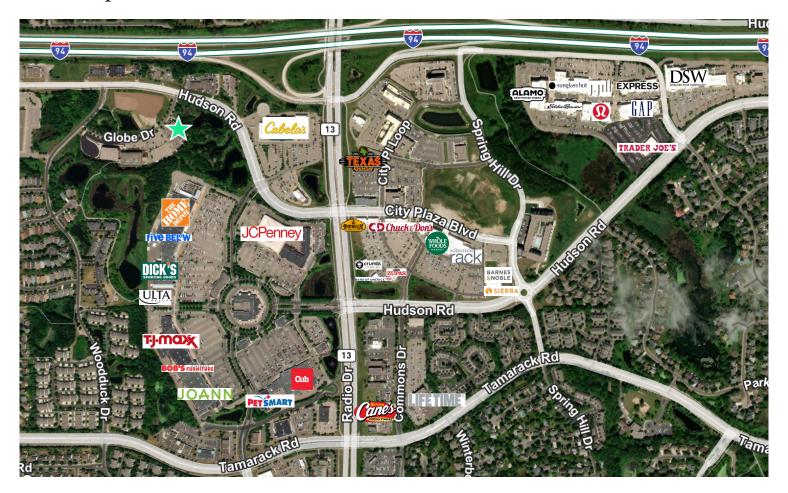

### **Property Location**

| Traffic Counts      |             |
|---------------------|-------------|
| I-94                | 113,135 VPD |
| Hudson Rd           | 13,600 VPD  |
| Cty Hwy 13/Radio Dr | 39,312 VPD  |