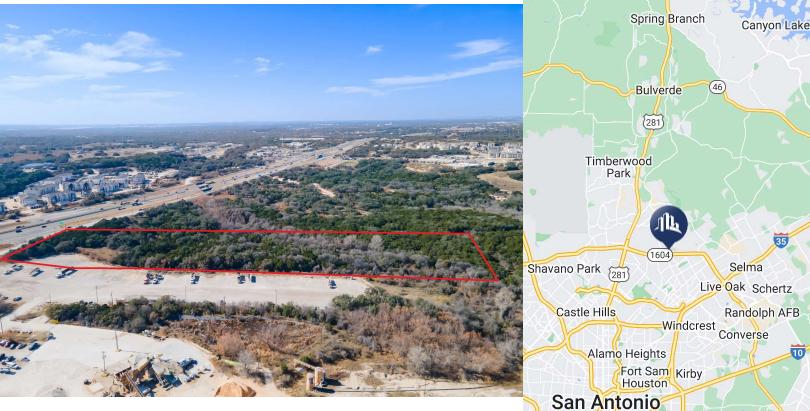

# 4275 N 100p 1604 E san antonio, tx 78247

### **PROPERTY DESCRIPTION**

Approximately 4 usable acres with 250+ ft of frontage on Loop 1604. There's also an additional 2.3 ac in flood plain of Elm creek along back portion of the property, and another 1.25 ac out of flood zone behind the creek (See flood map). Site is currently zoned QD-S but surrounding properties are zoned C3 - property would be ideal for self storage, light industrial use, or a general retail center.