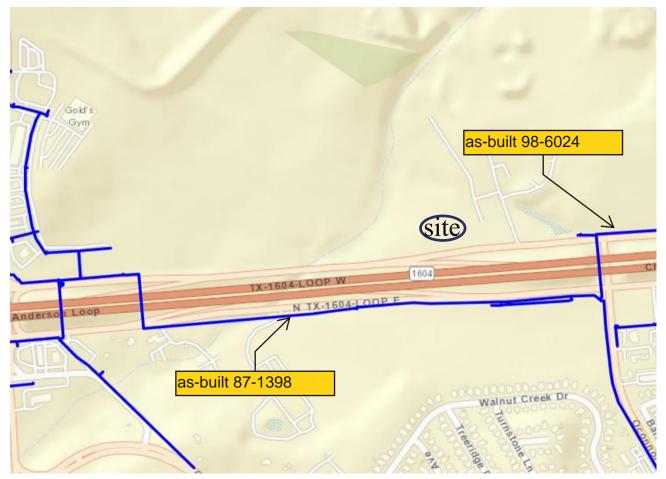

lieve to be reliable. However, we have not verified its accuracy and make no guarantee, warranty or representation about it. It is submitted subject to the possibility of errors, omissions, change of price, rental or other conditions, prior sale, lease or financing, or withdrawal without notice. We include projections, opinions, assumptions or estimates for example only, and they may not represent current or future performance of the property. You and your tax and legal advisors should conduct your own investigation of the property and transaction.

www.SperryCGA.com



## Traffic Count Map

4167-4247 N TX-1604-LOOP E, San Antonio, Texas, 78247 Ring Bands: 0-1, 1-2, 2-3 mile radii Prepared by Esri Latitude: 29.60254

Longitude: -98.40862









## SEWER AS-BUILTS



WATERLINE AS-BUILTS



# 4275 N LOOP 1604 E FOR SALE SAN ANTONIO, TX 78247 Land

#### Zoning Data Zoning Arts & Entertainment, **Entertainment District** Neighborhood Preservation, Residential **Multi-Family** Commercial Industrial, Quarry, Sand/Gravel **Business Park, Office** Downtown, Form Based Zoning Farm/Ranch, Golf, Resource Preservation **Special Districts** Military **Outside City Limits Un-Zoned**







#### Mark Haynie

BROKER 830.481.9533 mark.haynie@sperrycga.com TX #644160

Each office independently owned and operated.

We obtained the information above from sources we believe to be reliable. However, we have not verified its accuracy and make no guarantee, warranty or representation about it. It is submitted subject to the possibility of errors, omissions, change of price, rental or other condi