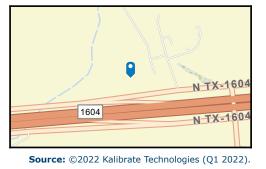

## Traffic Count Map

4167-4247 N TX-1604-LOOP E, San Antonio, Texas, 78247 Ring Bands: 0-1, 1-2, 2-3 mile radii Prepared by Esri Latitude: 29.60254

Longitude: -98.40862