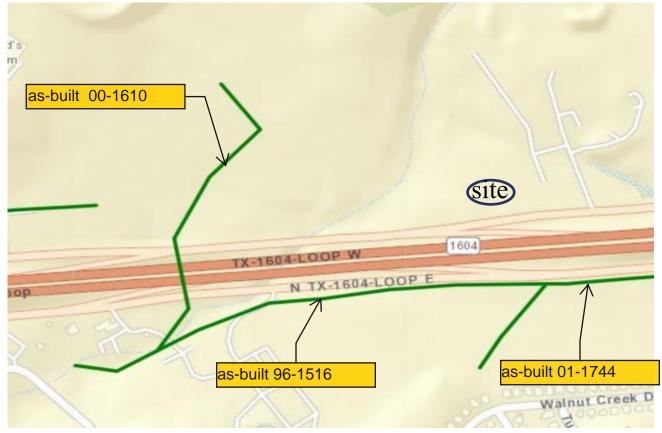

bove from sources we believe to be reliable. However, we have not verified its accuracy and make no guarantee, warranty or representation about it. It is submitted subject to the possibility of errors, omissions, change of price, rental or other conditions, prior sale, lease or financing, or withdrawal without notice. We include projections, opinions, assumptions or estimates for example only, and they may not represent current or future performance of the property. You and your tax and legal advisors should conduct your own investigation of the property and transaction.

www.SperryCGA.com



## Traffic Count Map

4167-4247 N TX-1604-LOOP E, San Antonio, Texas, 78247 Ring Bands: 0-1, 1-2, 2-3 mile radii Prepared by Esri Latitude: 29.60254

Longitude: -98.40862









## SEWER AS-BUILTS



WATERLINE AS-BUILTS



# 4275 N LOOP 1604 E FOR SALE SAN ANTONIO, TX 78247 Land

#### Zoning Data Zoning Arts & Entertainment, **Entertainment District** Neighborhood Preservation, Residential **Multi-Family** Commercial Industrial, Quarry, Sand/Gravel **Business Park, Office** Downtown, Form Based Zoning Farm/Ranch, Golf, Resource Preservation **Special Districts** Military **Outside City Limits Un-Zoned**







#### Mark Haynie

BROKER 830.481.9533 mark.haynie@sperrycga.com TX #644160

Each office independently owned and operated.

We obtained the information above from sources we believe to be reliable. However, we have not verified its accuracy and make no guarantee, warranty or representation about it. It is submitted subject to the possibility of errors, omissions, change of price