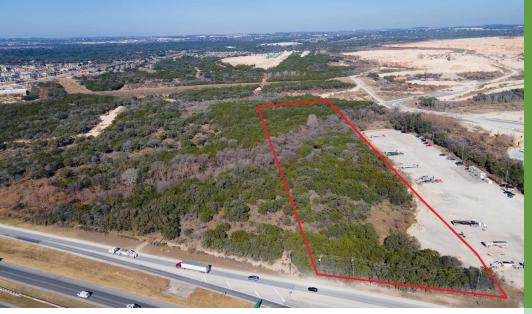

# 4275 N 100p 1604 E san antonio, tx 78247

### **PROPERTY DESCRIPTION**

Approximately 4 usable acres with 250+ ft of frontage on Loop 1604. There's also an additional 2.3 ac in flood plain of Elm creek along back portion of the property, and another 1.25 ac out of flood zone behind the creek (See flood map). Site is currently zoned QD-S but surrounding properties are zoned C3 - property would be ideal for self storage, light industrial use, or a general retail center.