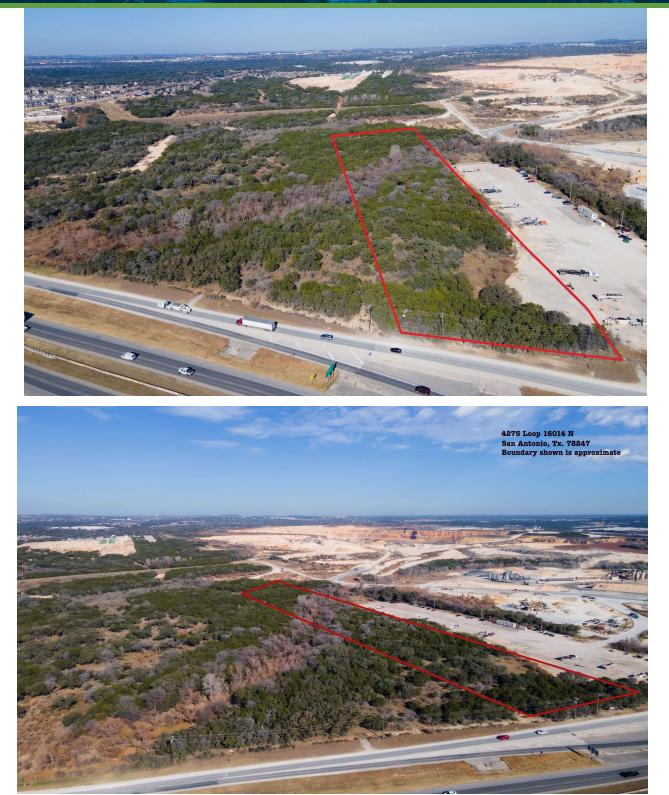

# 4275 N 100p 1604 E san antonio, tx 78247

### **PROPERTY DESCRIPTION**

Approximately 4 usable acres with 250+ ft of frontage on Loop 1604. There's also an additional 2.3 ac in flood plain of Elm creek along back portion of the property, and another 1.25 ac out of flood zone behind the creek (See flood map). Site is currently zoned QD-S but surrounding properties are zoned C3 - property would be ideal for self storage, light industrial use, or a general retail center.