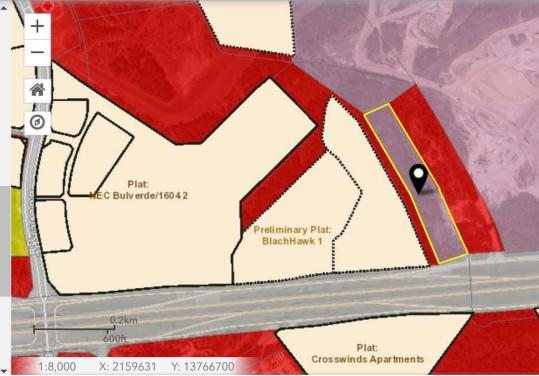

#### Zoning Data Zoning Arts & Entertainment, **Entertainment District** Neighborhood Preservation, Residential **Multi-Family** Commercial Industrial, Quarry, Sand/Gravel **Business Park, Office** Downtown, Form Based Zoning Farm/Ranch, Golf, Resource Preservation **Special Districts** Military **Outside City Limits Un-Zoned**