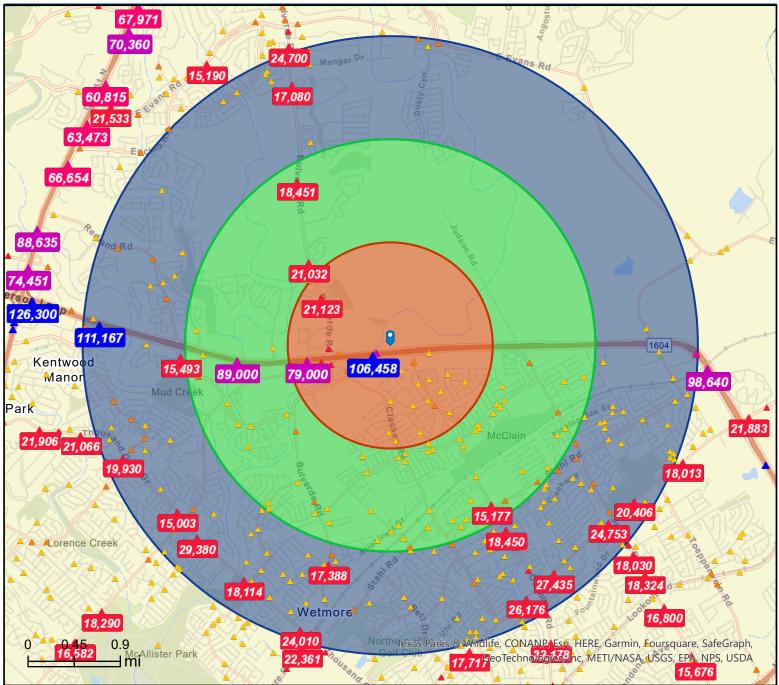

## Traffic Count Map

4167-4247 N TX-1604-LOOP E, San Antonio, Texas, 78247 Ring Bands: 0-1, 1-2, 2-3 mile radii Prepared by Esri Latitude: 29.60254

Longitude: -98.40862