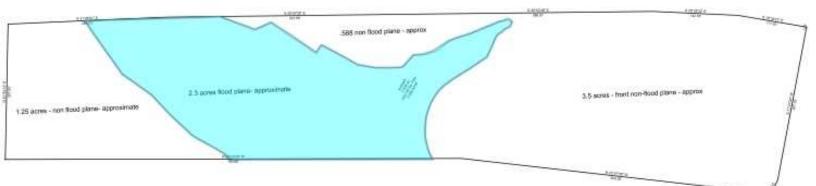

### **PROPERTY DESCRIPTION**

Approximately 4 usable acres with 250+ ft of frontage on Loop 1604. There's also an additional 2.3 ac in flood plain of Elm creek along back portion of the property, and another 1.25 ac out of flood zone behind the creek (See flood map). Site is currently zoned QD-S but surrounding properties are zoned C3 - property would be ideal for self storage, light industrial use, or a general retail center.