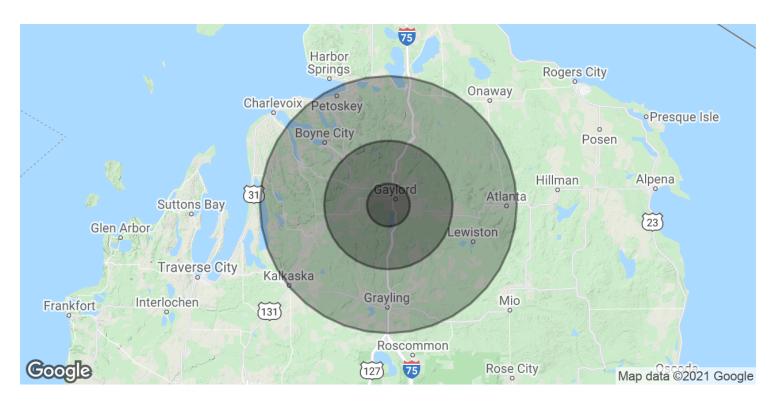

# LAND FOR SALE Milbocker Rd

| POPULATION                            | 5 MILES              | 15 MILES               | 30 MILES               |
|---------------------------------------|----------------------|------------------------|------------------------|
| Total Population                      | 13,579               | 35,177                 | 108,372                |
| Average age                           | 41.2                 | 41.2                   | 42.5                   |
| Average age (Male)                    | 40.1                 | 40.6                   | 42.0                   |
| Average age (Female)                  | 42.3                 | 41.6                   | 43.0                   |
|                                       |                      |                        |                        |
| HOUSEHOLDS & INCOME                   | 5 MILES              | 15 MILES               | 30 MILES               |
| HOUSEHOLDS & INCOME  Total households | <b>5 MILES</b> 5,638 | <b>15 MILES</b> 13,956 | <b>30 MILES</b> 44,193 |
|                                       |                      |                        |                        |
| Total households                      | 5,638                | 13,956                 | 44,193                 |
| Total households # of persons per HH  | 5,638<br>2.4         | 13,956<br>2.5          | 44,193<br>2.5          |

<sup>\*</sup> Demographic data derived from 2010 US Census