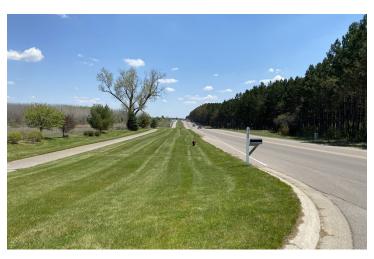

#### **PROPERTY OVERVIEW**

Approximate 20 acre commercial development parcel on Milbocker Rd. Located in the southwest portion of the City of Gaylord and adjacent to the Gaylord Regional Airport. Close to I-75 access. Gas, electric and municipal water available at street. M-1 zoning allows for a variety of uses.

#### **PROPERTY HIGHLIGHTS**

- 20 Acre Development Parcel
- Zoned M-1 Manufacturing
- Adjacent to the Airport
- Close to I-75 Access