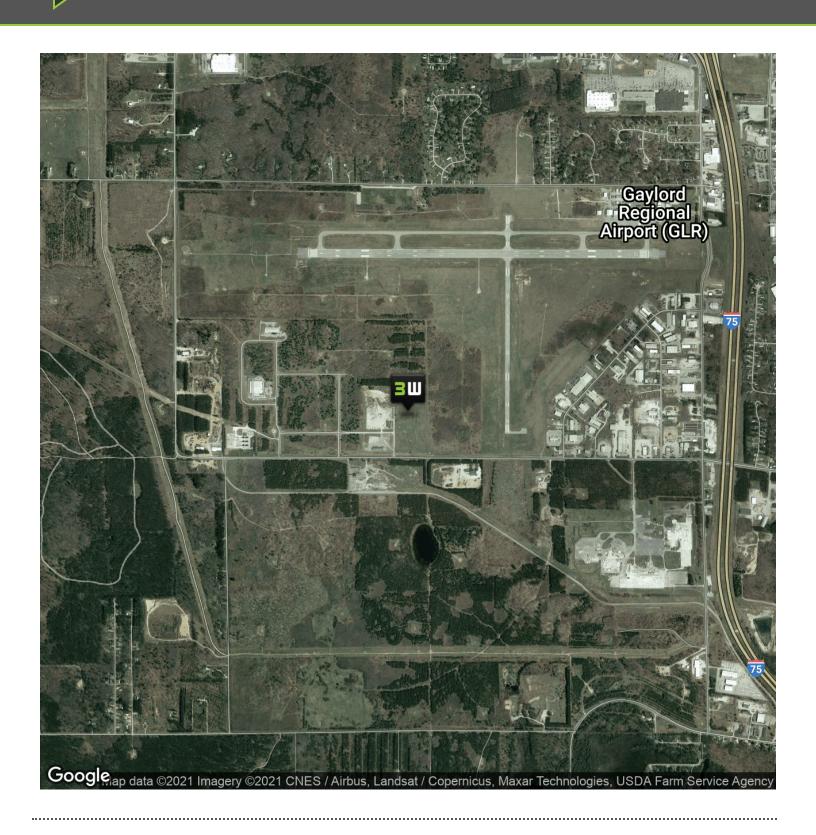

#### **PROPERTY OVERVIEW**

Approximate 20 acre commercial development parcel on Milbocker Rd. Located in the southwest portion of the City of Gaylord and adjacent to the Gaylord Regional Airport. Close to I-75 access. Gas, electric and municipal water available at street. M-1 zoning allows for a variety of uses.

#### **PROPERTY HIGHLIGHTS**

- 20 Acre Development Parcel
- Zoned M-1 Manufacturing
- Adjacent to the Airport
- Close to I-75 Access