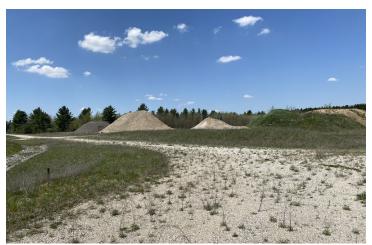

#### **PROPERTY OVERVIEW**

Approximate 20 acre commercial development parcel on Milbocker Rd. Located in the southwest portion of the City of Gaylord and adjacent to the Gaylord Regional Airport. Close to I-75 access. Gas, electric and municipal water available at street. M-1 zoning allows for a variety of uses.

#### **PROPERTY HIGHLIGHTS**

- 20 Acre Development Parcel
- Zoned M-1 Manufacturing
- Adjacent to the Airport
- Close to I-75 Access