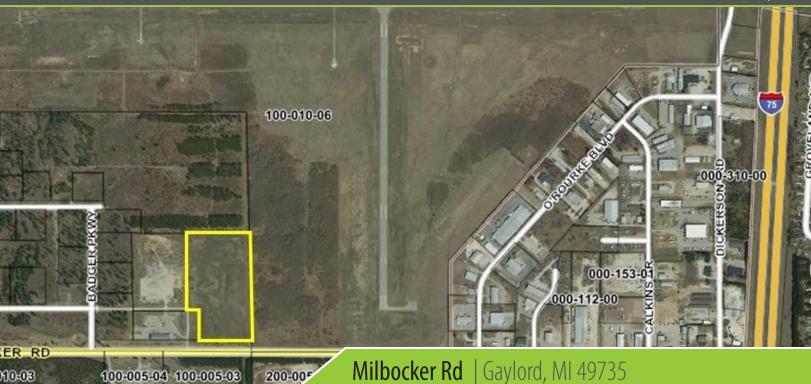

#### **PROPERTY OVERVIEW**

Approximate 20 acre commercial development parcel on Milbocker Rd. Located in the southwest portion of the City of Gaylord and adjacent to the Gaylord Regional Airport. Close to I-75 access. Gas, electric and municipal water available at street. M-1 zoning allows for a variety of uses.

#### **PROPERTY HIGHLIGHTS**

- 20 Acre Development Parcel
- Zoned M-1 Manufacturing
- Adjacent to the Airport
- Close to I-75 Access