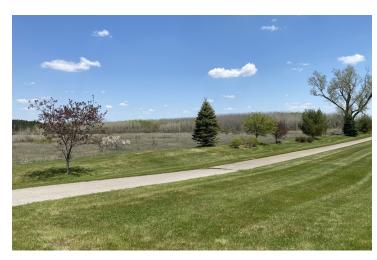

#### **PROPERTY OVERVIEW**

Approximate 20 acre commercial development parcel on Milbocker Rd. Located in the southwest portion of the City of Gaylord and adjacent to the Gaylord Regional Airport. Close to I-75 access. Gas, electric and municipal water available at street. M-1 zoning allows for a variety of uses.

#### **PROPERTY HIGHLIGHTS**

- 20 Acre Development Parcel
- Zoned M-1 Manufacturing
- Adjacent to the Airport
- Close to I-75 Access