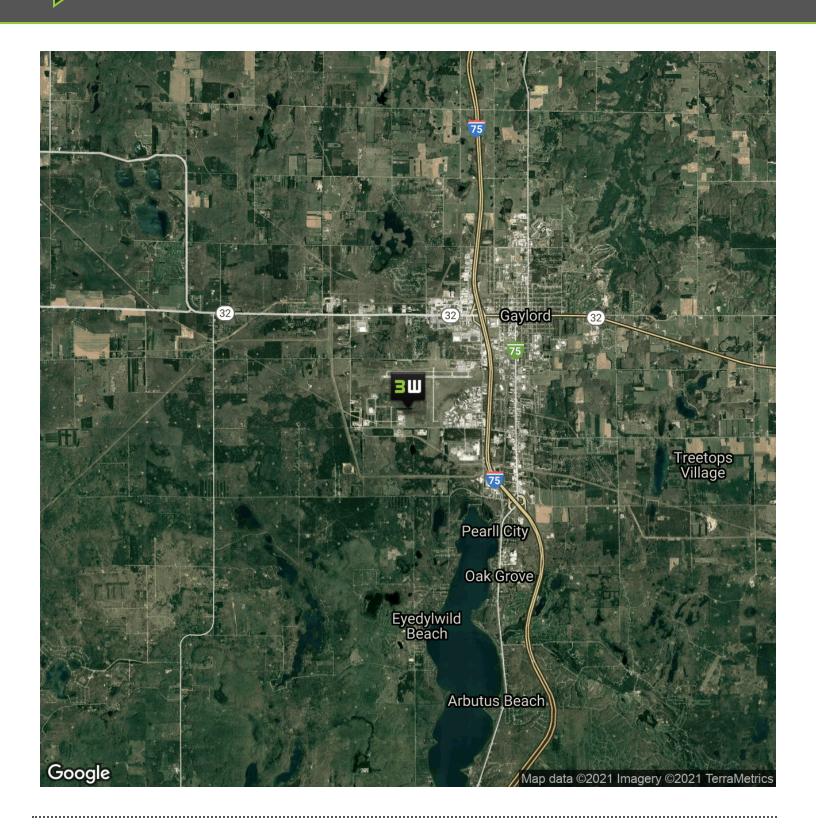

#### **PROPERTY OVERVIEW**

Approximate 20 acre commercial development parcel on Milbocker Rd. Located in the southwest portion of the City of Gaylord and adjacent to the Gaylord Regional Airport. Close to I-75 access. Gas, electric and municipal water available at street. M-1 zoning allows for a variety of uses.

#### **PROPERTY HIGHLIGHTS**

- 20 Acre Development Parcel
- Zoned M-1 Manufacturing
- Adjacent to the Airport
- Close to I-75 Access