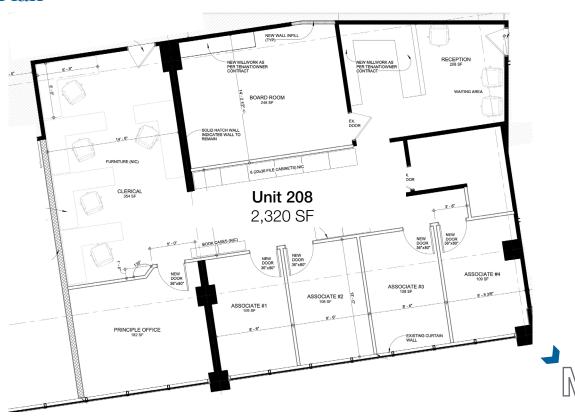

### Floor Plan

Brian Mackenzie Vice President, Leasing & Sales 604 691 6618 bmackenzie@naicommercial.ca

NAI Commercial

1075 W Georgia St, Suite 1300 Vancouver, BC V6E 3C9 +1 604 683 7535 naicommercial.ca

#### Size

Unit 208 2,320 SF

### **Improvements**

North facing unit on the second floor with four offices and a boardroom. Signage is available for a modest cost.