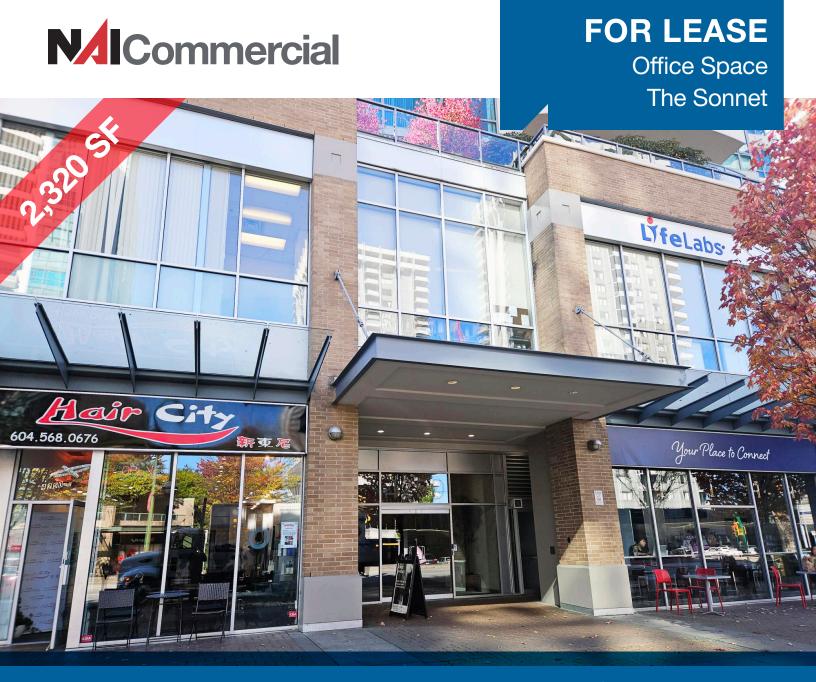

## Unit 208 - 4250 Kingsway Burnaby, BC

## Opportunity

Located near Central Park at Kingsway and Olive Avenue, just one block north of the Patterson SkyTrain Station in Metrotown, Burnaby.

#### Size

Unit 208 2,320 SF