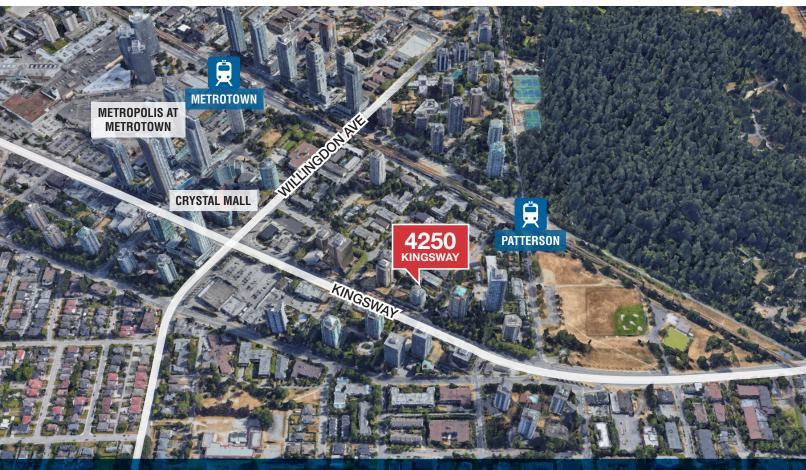

## Opportunity

Located near Central Park at Kingsway and Olive Avenue, just one block north of the Patterson SkyTrain Station in Metrotown, Burnaby.

## 4250 Kingsway Burnaby, BC