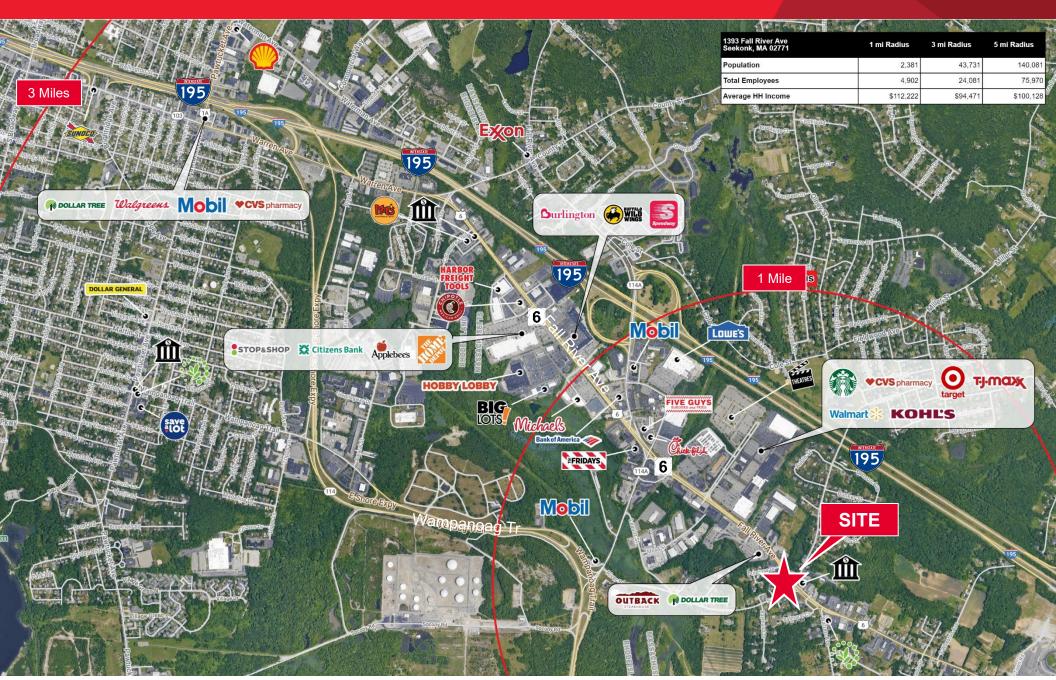

### **Property Highlights**

- Corner location
- Located at a traffic lighted intersection
- RI / MA border
- Population side of trade area
- Great Highway Access
- Traffic: 22,929 adt (Route 6)
- Excellent sight-line and access
- Great Route 6 retail corridor and Wampanoag Trail
- Potential to acquire additional +/-.50 acres (up to +/- 2 acres)

#### **Area Retailers**

- Walmart
- Target
- Kohl's
- Best Buy
- At Home
- Michael's
- · Chick-fil-A

- Outback Steakhouse
- Lowe's
- Bed & Bath
- Chili's
- Melvin Tire Pros
- Panera Bread
  - ...many more restaurants and retailers

## for sale 1393 FALL RIVER AVENUE

Seekonk, MA