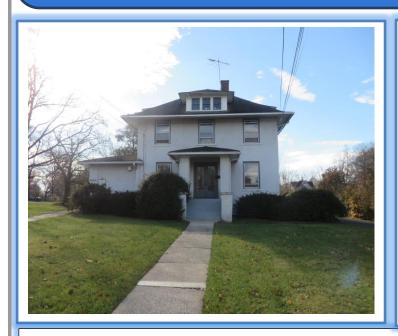

## Turn-Key New Medical Office Space for Lease 286 E. Main Street Somerville SOMERSET COUNTY

## **PROPERTY HIGHLIGHTS**

- Exquisitely remodeled Medical Office 2600 SF on main Level one block from Robert Wood Johnson University Hospital Somerset
- Two entrances, handicap access, large waiting room, reception area, eight large rooms (2 offices & 6 exam rooms or 1 office & 7 exam rooms)
- 4 rooms with sinks & vanity/desk stations, x ray room, nurse's station, pantry, breakroom area,
   Rolodex filing room and washroom
- All rooms equipped with category 6 (Cat 6) ethernet network wiring
- All electrical is upgraded with LED lighting, two zone heating, ventilation and air conditioning (HVAC) systems (one system for waiting room, reception station, and offices and a second system for the 6 exam rooms, pantry and nurse's station)
- Porcelain flooring with a wood look throughout 2600 SF, also in the finished 600 SF ground level
- Prewired for security and fire monitoring system and all exam rooms are wired for audio/speaker system with central command at receptionist station
- Finished ground level 600 SF for additional storage and private bathroom. Large parking area in rear.
- Ideal & zoned for Medical, Veterinarian Clinic, PT, Sports Medicine, Chiropractic, Radiologist, Lab, etc.
- Easy access from Routes, 28, 22, 202/206 I-78 and I-287
- Offered at: \$22/SF Plus Utilities