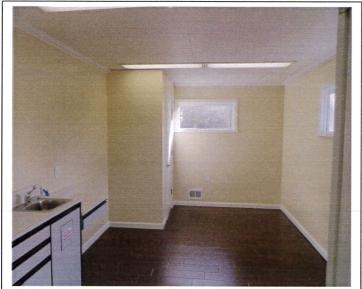

## **PROPERTY HIGHLIGHTS**

- Exquisitely remodeled Medical Office 2600 SF on main Level one block from Robert Wood Johnson University Hospital Somerset
- Two entrances, handicap access, large waiting room, reception area, eight large rooms (2 offices & 6 exam rooms or 1 office & 7 exam rooms)
- 4 rooms with sinks & vanity/desk stations, x ray room, nurse's station, pantry, breakroom area,
   Rolodex filing room and washroom
- All rooms equipped with category 6 (Cat 6) ethernet network wiring
- All electrical is upgraded with LED lighting, two zone heating, ventilation and air conditioning (HVAC) systems (one system for waiting room, reception station, and offices and a second system for the 6 exam rooms, pantry and nurse's station)
- Porcelain flooring with a wood look throughout 2600 SF, also in the finished 600 SF ground level
- Prewired for security and fire monitoring system and all exam rooms are wired for audio/speaker system with central command at receptionist station
- Finished ground level 600 SF for additional storage and private bathroom. Large parking area in rear.
- Ideal & zoned for Medical, Veterinarian Clinic, PT, Sports Medicine, Chiropractic, Radiologist, Lab, etc.
- Easy access from Routes, 28, 22, 202/206 I-78 and I-287
- Offered at: \$22/SF Plus Utilities