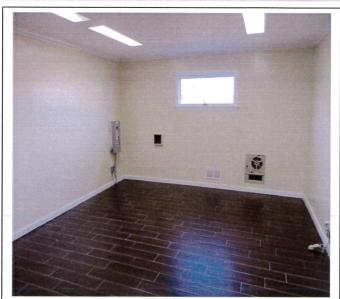

## **PROPERTY HIGHLIGHTS**

- Exquisitely remodeled Medical Office 2600 SF on main Level one block from Robert Wood Johnson University Hospital Somerset
- Two entrances, handicap access, large waiting room, reception area, eight large rooms (2 offices & 6 exam rooms or 1 office & 7 exam rooms)
- 4 rooms with sinks & vanity/desk stations, x ray room, nurse's station, pantry, breakroom area,
   Rolodex filing room and washroom
- All rooms equipped with category 6 (Cat 6) ethernet network wiring
- All electrical is upgraded with LED lighting, two zone heating, ventilation and air conditioning (HVAC) systems (one system for waiting room, reception station, and offices and a second system for the 6 exam rooms, pantry and nurse's station)
- Porcelain flooring with a wood look throughout 2600 SF, also in the finished 600 SF ground level
- Prewired for security and fire monitoring system and all exam rooms are wired for audio/speaker system with central command at receptionist station
- Finished ground level 600 SF for additional storage and private bathroom. Large parking area in rear.
- Ideal & zoned for Medical, Veterinarian Clinic, PT, Sports Medicine, Chiropractic, Radiologist, Lab, etc.
- Easy access from Routes, 28, 22, 202/206 I-78 and I-287
- Offered at: \$22/SF Plus Utilities