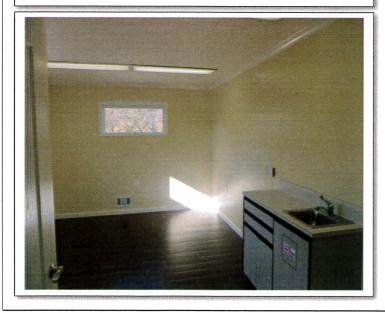

## **PROPERTY HIGHLIGHTS**

- Exquisitely remodeled Medical Office 2600 SF on main Level one block from Robert Wood Johnson University Hospital Somerset
- Two entrances, handicap access, large waiting room, reception area, eight large rooms (2 offices & 6 exam rooms or 1 office & 7 exam rooms)
- 4 rooms with sinks & vanity/desk stations, x ray room, nurse's station, pantry, breakroom area,
   Rolodex filing room and washroom
- All rooms equipped with category 6 (Cat 6) ethernet network wiring
- All electrical is upgraded with LED lighting, two zone heating, ventilation and air conditioning (HVAC) systems (one system for waiting room, reception station, and offices and a second system for the 6 exam rooms, pantry and nurse's station)
- Porcelain flooring with a wood look throughout 2600 SF, also in the finished 600 SF ground level
- Prewired for security and fire monitoring system and all exam rooms are wired for audio/speaker system with central command at receptionist station
- Finished ground level 600 SF for additional storage and private bathroom. Large parking area in rear.
- Ideal & zoned for Medical, Veterinarian Clinic, PT, Sports Medicine, Chiropractic, Radiologist, Lab, etc.
- Easy access from Routes, 28, 22, 202/206 I-78 and I-287
- Offered at: \$22/SF Plus Utilities