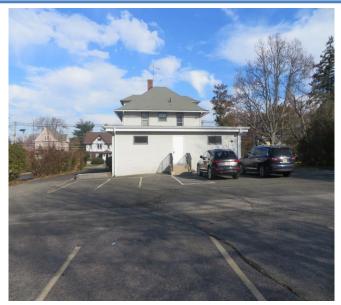

## **PROPERTY HIGHLIGHTS**

- Exquisitely remodeled Medical Office 2600 SF on main Level one block from Robert Wood Johnson University Hospital Somerset
- Two entrances, handicap access, large waiting room, reception area, eight large rooms (2 offices & 6 exam rooms or 1 office & 7 exam rooms)
- 4 rooms with sinks & vanity/desk stations, x ray room, nurse's station, pantry, breakroom area,
   Rolodex filing room and washroom
- All rooms equipped with category 6 (Cat 6) ethernet network wiring
- All electrical is upgraded with LED lighting, two zone heating, ventilation and air conditioning (HVAC) systems (one system for waiting room, reception station, and offices and a second system for the 6 exam rooms, pantry and nurse's station)
- Porcelain flooring with a wood look throughout 2600 SF, also in the finished 600 SF ground level
- Prewired for security and fire monitoring system and all exam rooms are wired for audio/speaker system with central command at receptionist station
- Finished ground level 600 SF for additional storage and private bathroom. Large parking area in rear.
- Ideal & zoned for Medical, Veterinarian Clinic, PT, Sports Medicine, Chiropractic, Radiologist, Lab, etc.
- Easy access from Routes, 28, 22, 202/206 I-78 and I-287
- Offered at: \$22/SF Plus Utilities