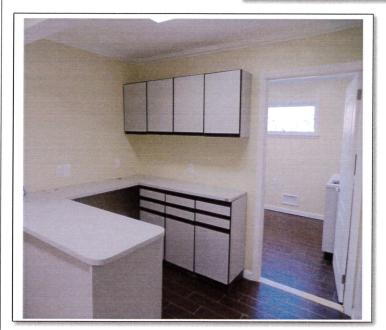

## **PROPERTY HIGHLIGHTS**

- Exquisitely remodeled Medical Office 2600 SF on main Level one block from Robert Wood Johnson University Hospital Somerset
- Two entrances, handicap access, large waiting room, reception area, eight large rooms (2 offices & 6 exam rooms or 1 office & 7 exam rooms)
- 4 rooms with sinks & vanity/desk stations, x ray room, nurse's station, pantry, breakroom area,
   Rolodex filing room and washroom
- All rooms equipped with category 6 (Cat 6) ethernet network wiring
- All electrical is upgraded with LED lighting, two zone heating, ventilation and air conditioning (HVAC) systems (one system for waiting room, reception station, and offices and a second system for the 6 exam rooms, pantry and nurse's station)
- Porcelain flooring with a wood look throughout 2600 SF, also in the finished 600 SF ground level
- Prewired for security and fire monitoring system and all exam rooms are wired for audio/speaker system with central command at receptionist station
- Finished ground level 600 SF for additional storage and private bathroom. Large parking area in rear.
- Ideal & zoned for Medical, Veterinarian Clinic, PT, Sports Medicine, Chiropractic, Radiologist, Lab, etc.
- Easy access from Routes, 28, 22, 202/206 I-78 and I-287
- Offered at: \$22/SF Plus Utilities