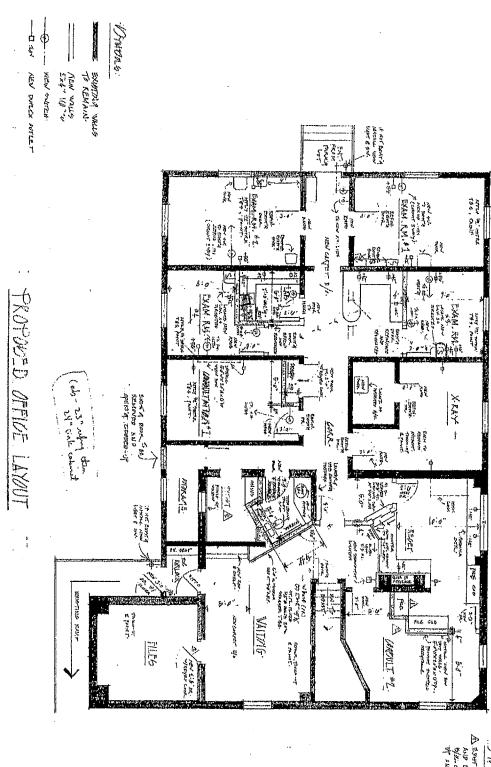

## **PROPERTY HIGHLIGHTS**

- Exquisitely remodeled Medical Office 2600 SF on main Level one block from Robert Wood Johnson University Hospital Somerset
- Two entrances, handicap access, large waiting room, reception area, eight large rooms (2 offices & 6 exam rooms or 1 office & 7 exam rooms)
- 4 rooms with sinks & vanity/desk stations, x ray room, nurse's station, pantry, breakroom area,
   Rolodex filing room and washroom
- All rooms equipped with category 6 (Cat 6) ethernet network wiring
- All electrical is upgraded with LED lighting, two zone heating, ventilation and air conditioning (HVAC) systems (one system for waiting room, reception station, and offices and a second system for the 6 exam rooms, pantry and nurse's station)
- Porcelain flooring with a wood look throughout 2600 SF, also in the finished 600 SF ground level
- Prewired for security and fire monitoring system and all exam rooms are wired for audio/speaker system with central command at receptionist station
- Finished ground level 600 SF for additional storage and private bathroom. Large parking area in rear.
- Ideal & zoned for Medical, Veterinarian Clinic, PT, Sports Medicine, Chiropractic, Radiologist, Lab, etc.
- Easy access from Routes, 28, 22, 202/206 I-78 and I-287
- Offered at: \$22/SF Plus Utilities

The Zito Partnership

architects • planners

The Zito Partnership

orchitects • planners

The Zito Partnership

5.K. ASSOCIATES 206 E.MAIN ST SOMERVIONE N.J. MATTHEW R. ZITO DANIEL P. FALCONE

1/45 ay 31 and 3-4-00 20-431