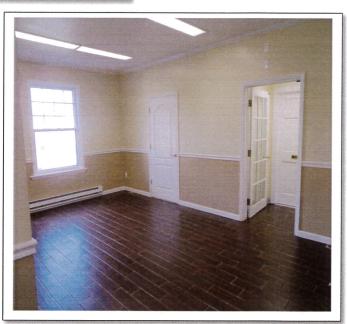

## **PROPERTY HIGHLIGHTS**

- Exquisitely remodeled Medical Office 2600 SF on main Level one block from Robert Wood Johnson University Hospital Somerset
- Two entrances, handicap access, large waiting room, reception area, eight large rooms (2 offices & 6 exam rooms or 1 office & 7 exam rooms)
- 4 rooms with sinks & vanity/desk stations, x ray room, nurse's station, pantry, breakroom area,
   Rolodex filing room and washroom
- All rooms equipped with category 6 (Cat 6) ethernet network wiring
- All electrical is upgraded with LED lighting, two zone heating, ventilation and air conditioning (HVAC) systems (one system for waiting room, reception station, and offices and a second system for the 6 exam rooms, pantry and nurse's station)
- Porcelain flooring with a wood look throughout 2600 SF, also in the finished 600 SF ground level
- Prewired for security and fire monitoring system and all exam rooms are wired for audio/speaker system with central command at receptionist station
- Finished ground level 600 SF for additional storage and private bathroom. Large parking area in rear.
- Ideal & zoned for Medical, Veterinarian Clinic, PT, Sports Medicine, Chiropractic, Radiologist, Lab, etc.
- Easy access from Routes, 28, 22, 202/206 I-78 and I-287
- Offered at: \$22/SF Plus Utilities