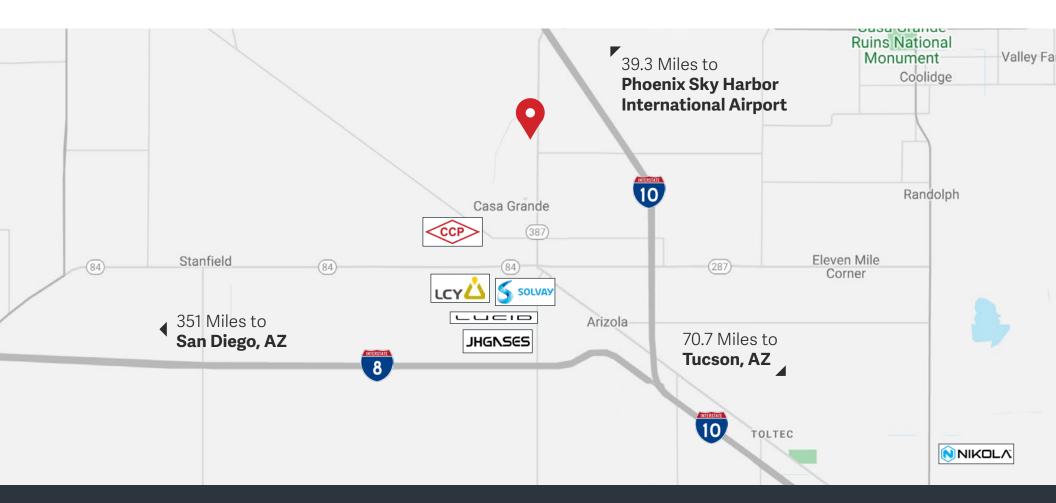

Casa Grande's strategic location puts this property at the heart of a rapidly expanding industrial hub. Proximity to major transportation routes, including the I-10 and both the Casa Grande Municipal Airport and Phoenix Sky Harbor International Airport, ensures ease of logistics.

The presence of major companies like Lucid Motors, Nikola, Chang Chun, LCY Electronic Materials, Solvay Corporation, and Jing He Science Company highlights the area's attractiveness to large-scale industrial operations and underscores the availability of a skilled workforce.