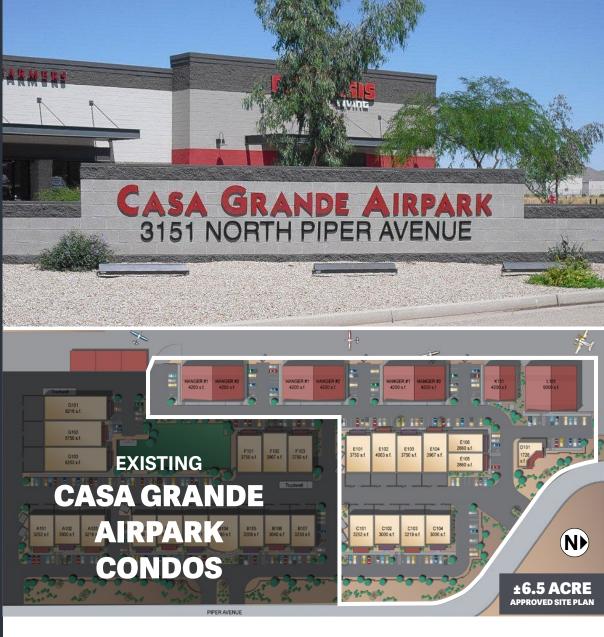

**3151 N Piper Ln** Casa Grande, AZ

# ±6.5 ACRES I-1 ZONED LAND FOR SALE

## **DIVISIBLE TO ±1.4 ACRES**

## ADJACENT TO CASA GRANDE MUNICIPAL AIRPORT

**Sarge Glenn** D 480.214.1126 M 480.390.3515 sglenn@cpiaz.com

TEMPE: 2323 W. University Drive, Tempe, AZ 85281 | 480.966.2301 SCOTSDALE: 8777 N. Gainey Center Dr., Suite 245, Scottsdale, AZ 85258 | www.cpiaz.com