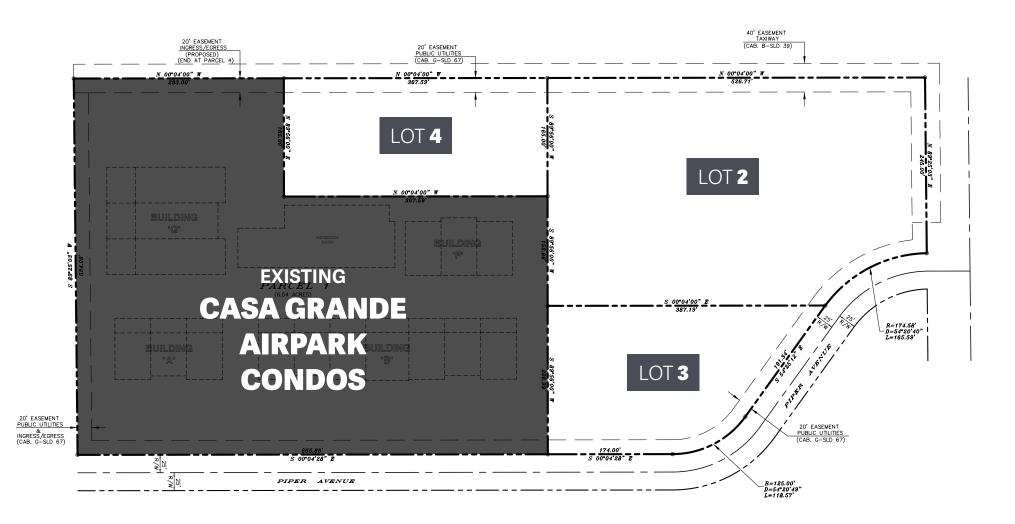

## **DIVISIBLE TO ±1.4 ACRES**

### Possible Future Lot Split Options

**±3.67 ACRES** Proposed

**±1.43 ACRES** Proposed