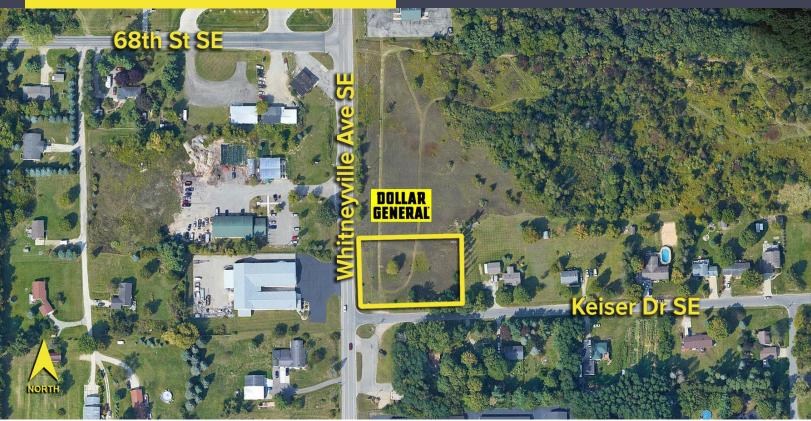

### 6900 WHITNEYVILLE AVE SE ALTO, MICHIGAN

VACANT LAND FOR SALE OR LEASE 0.96 Acres Available

### **PROPERTY FEATURES**

- 0.96 acres available
- Corner lot
- Zoned C-1
- City sanitary sewer with well water
- South of new Dollar General (2020)
- Sale Price: \$499,000 (\$519,792/ac)
- Lase Rate: \$8,000/mo