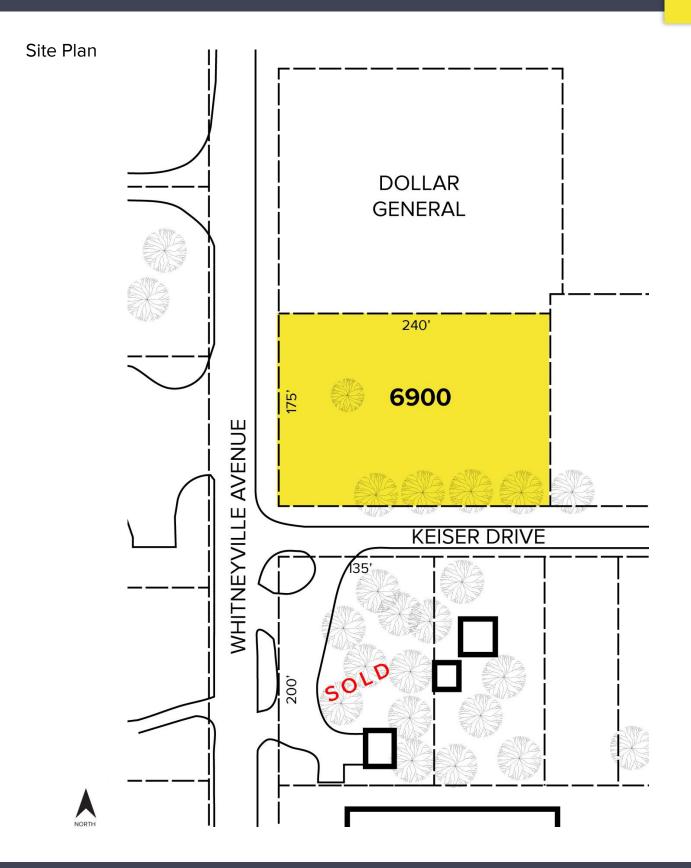

### **PROPERTY FEATURES**

- 0.96 acres available
- Corner lot
- Zoned C-1
- City sanitary sewer with well water
- South of new Dollar General (2020)
- Sale Price: \$499,000 (\$519,792/ac)
- Lase Rate: \$8,000/mo

## 6900 Whitneyville Avenue – Alto, Michigan Vacant Land For Sale

0.96 Acres AVAILABLE

For more information, please contact: JOE RIZQALLAH (616) 822 6310 jrizqallah@signatureassociates.com

SIGNATURE ASSOCIATES