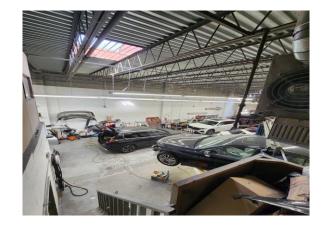

## Features:

- 1 Story Building
- 4,000 SF
- Dimensions: 40' x 100'
- 40 feet Frontage on Stillwell Avenue
- 22' Ceilings
- 2 Drive-In Doors
- Zoning M1-1
- Built In 1994
- Ample Power
- Gas Heat
- Office
- 2 Bathrooms
- Concrete / Brick / Steel Construction
- Operating as Auto Body / Auto Repair Shop for 30 years
- Paint Spray Booth
- All Licenses and C of O in Place for Automotive Uses
- All Equipment and Licenses Can Stay if Buyer Requests
- Located in High Density Commercial & Residential Area
- Close to Public Transportation
- Off Belt Parkway Exit 6