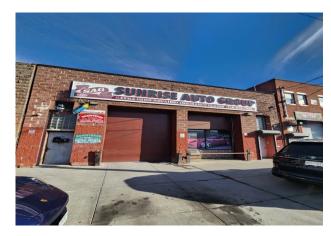

## Brooklyn / Gravesend – Coney Island Border Modern 4,000 SF Industrial Warehouse Building For Sale Operating as Auto Body / Auto Repair for Past 30 Years Great Opportunity For User and Investor

2559 Stillwell Avenue, Brooklyn NY 11223 Block 7205 - Lot 53

## Features:

- 1 Story Building
- 4,000 SF
- Dimensions: 40' x 100'
- 40 feet Frontage on Stillwell Avenue
- 22' Ceilings
- 2 Drive-In Doors
- Zoning M1-1
- Built In 1994
- Ample Power
- Gas Heat
- Office
- 2 Bathrooms
- Concrete / Brick / Steel Construction
- Operating as Auto Body / Auto Repair Shop for 30 years
- Paint Spray Booth
- All Licenses and C of O in Place for Automotive Uses
- All Equipment and Licenses Can Stay if Buyer Requests
- Located in High Density Commercial & Residential Area
- Close to Public Transportation
- Off Belt Parkway Exit 6