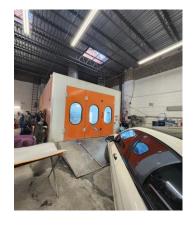

## Features:

- 1 Story Building
- 4,000 SF
- Dimensions: 40' x 100'
- 40 feet Frontage on Stillwell Avenue
- 22' Ceilings
- 2 Drive-In Doors
- Zoning M1-1
- Built In 1994
- Ample Power
- Gas Heat
- Office
- 2 Bathrooms
- Concrete / Brick / Steel Construction
- Operating as Auto Body / Auto Repair Shop for 30 years
- Paint Spray Booth
- All Licenses and C of O in Place for Automotive Uses
- All Equipment and Licenses Can Stay if Buyer Requests
- Located in High Density Commercial & Residential Area
- Close to Public Transportation
- Off Belt Parkway Exit 6