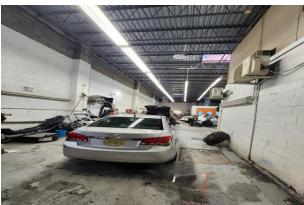

## Features:

- 1 Story Building
- 4,000 SF
- Dimensions: 40' x 100'
- 40 feet Frontage on Stillwell Avenue
- 22' Ceilings
- 2 Drive-In Doors
- Zoning M1-1
- Built In 1994
- Ample Power
- Gas Heat
- Office
- 2 Bathrooms
- Concrete / Brick / Steel Construction
- Operating as Auto Body / Auto Repair Shop for 30 years
- Paint Spray Booth
- All Licenses and C of O in Place for Automotive Uses
- All Equipment and Licenses Can Stay if Buyer Requests
- Located in High Density Commercial & Residential Area
- Close to Public Transportation
- Off Belt Parkway Exit 6