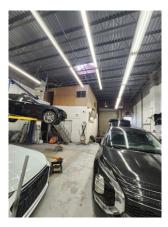

## Features:

- 1 Story Building
- 4,000 SF
- Dimensions: 40' x 100'
- 40 feet Frontage on Stillwell Avenue
- 22' Ceilings
- 2 Drive-In Doors
- Zoning M1-1
- Built In 1994
- Ample Power
- Gas Heat
- Office
- 2 Bathrooms
- Concrete / Brick / Steel Construction
- Operating as Auto Body / Auto Repair Shop for 30 years
- Paint Spray Booth
- All Licenses and C of O in Place for Automotive Uses
- All Equipment and Licenses Can Stay if Buyer Requests
- Located in High Density Commercial & Residential Area
- Close to Public Transportation
- Off Belt Parkway Exit 6