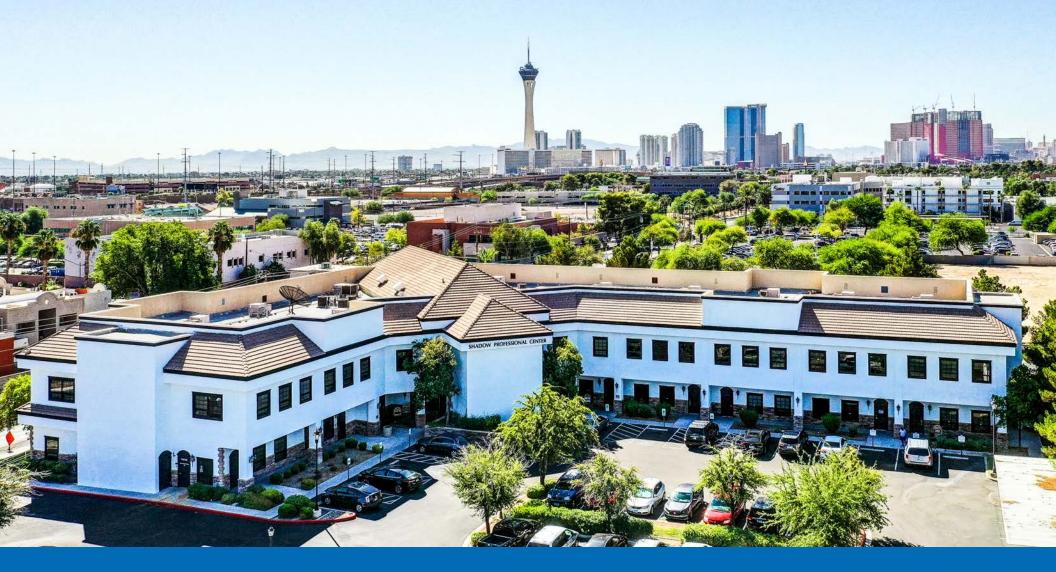

## SHADOW PROFESSIONAL CENTER

400 SHADOW LANE, LAS VEGAS, NV 89106

### 41,849 Square Foot, Two-Story Office Building

3

Available Suites: 106 – 6,127 SF • 202 – 1,788 SF • 211 – 1,096 SF

\$1.50 Price per Square Foot – NNN

\$0.63 Price per Square Foot Estimated CAMs

4.66 Per 1,000 SF Parking Ratio

#### Highlights

Shadow Professional Center is located in the Las Vegas Medical District adjacent to UMC and Valley Hospital. It offers prominent exterior signage with direct frontage on Alta Drive and easy access to I-15.