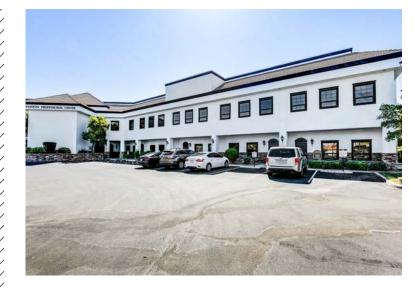

### 41,849 Square Foot, Two-Story Office Building

3

Available Suites: 106 – 6,127 SF • 202 – 1,788 SF • 211 – 1,096 SF

\$1.50 Price per Square Foot – NNN

\$0.63 Price per Square Foot Estimated CAMs

4.66 Per 1,000 SF Parking Ratio

#### Highlights

Shadow Professional Center is located in the Las Vegas Medical District adjacent to UMC and Valley Hospital. It offers prominent exterior signage with direct frontage on Alta Drive and easy access to I-15.

## PROPERTY **PHOTOS**