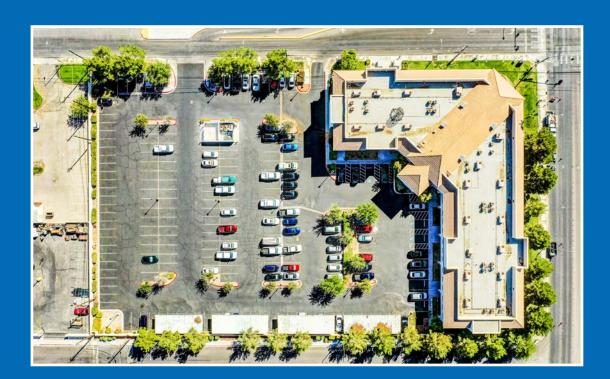

66 Per 1,000 SF Parking Ratio

#### Highlights

Shadow Professional Center is located in the Las Vegas Medical District adjacent to UMC and Valley Hospital. It offers prominent exterior signage with direct frontage on Alta Drive and easy access to I-15.



## PROPERTY **HIGHLIGHTS**

FOR LEASE



SUITE 106 6,127 SF



SUITE 202 1,788 SF

FOR LEASE







5



## AERIAL HIGHLIGHTS









## PROPERTY **PHOTOS**



## PROPERTY **PHOTOS**

# SHADOW PROFESSIONAL CENTER

400 SHADOW LANE, LAS VEGAS, NV 89106

Mike Tabeek, SIOR, CCIM Senior Managing Director t 702-405-1750 mike.tabeek@nmrk.com NV RE Lic. #B.0145775

Larry Singer Senior Managing Director t 702-405-1730 larry.singer@nmrk.com NV RE Lic. #BS.0028687

Thomas Olsen Associate t 702-405-1714 thomas.olsen@nmrk.com NV RE Lic. #S.0200270



#### NEWMARK

The information contained herein has been obtained from sources deemed reliable but has not been verified and no guarantee, warranty or representation, either express or implied, is made with respect to such information. Terms of sale or lease and availability are subject to change or withdrawal without notice.