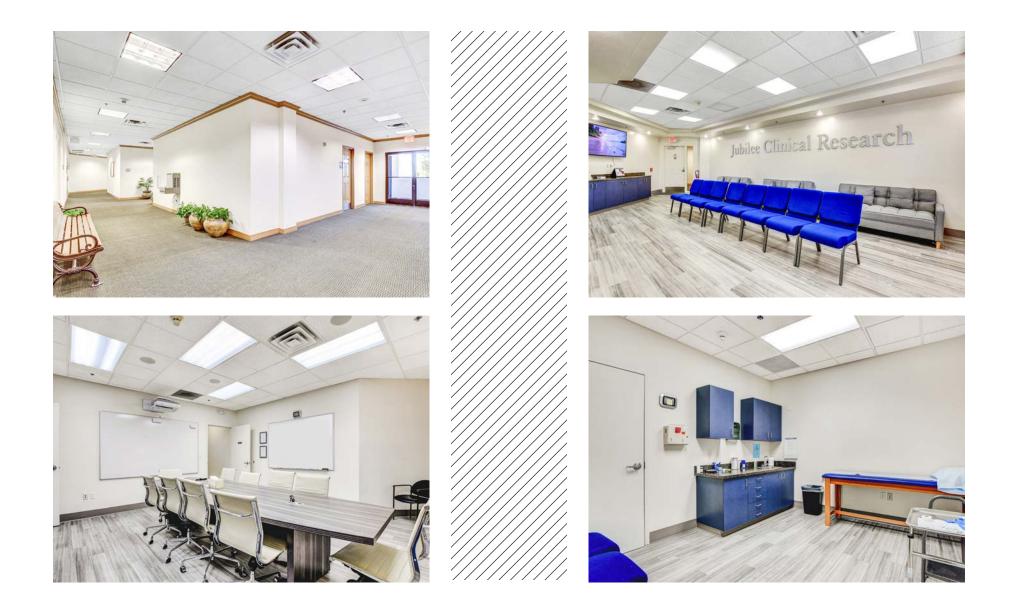

#### FOR LEASE

## SHADOW PROFESSIONAL CENTER

400 SHADOW LANE, LAS VEGAS, NV 89106



### 41,849 Square Foot, Two-Story Office Building

3

Available Suites: 106 – 6,127 SF • 202 – 1,788 SF • 211 – 1,096 SF

\$1.50 Price per Square Foot – NNN

\$0.63 Price per Square Foot Estimated CAMs

4.66 Per 1,000 SF Parking Ratio

#### Highlights

Shadow Professional Center is located in the Las Vegas Medical District adjacent to UMC and Valley Hospital. It offers prominent exterior signage with direct frontage on Alta Drive and easy access to I-15.



## PROPERTY **HIGHLIGHTS**

FOR LEASE



SUITE 106 6,127 SF



SUITE 202 1,788 SF

FOR LEASE







5



## AERIAL HIGHLIGHTS









## PROPERTY **PHOTOS**



## PROPERTY **PHOTOS**

# SHADOW PROFESSIONAL CENTER

400 SHADOW LANE, LAS VEGAS, NV 89106

Mike Tabeek, SIOR, CCIM Senior Managing Director t 702-405-1750 mike.tabeek@nmrk.com NV RE Lic. #B.0145775

Larry Singer Senior Managing Director t 702-405-1730 larry.singer@nmrk.com NV RE Lic. #BS.0028687

Thomas Olsen Associate t 702-405-1714 thomas.olsen@nmrk.com NV RE Lic. #S.0200270



#### NEWMARK

The information contained herein has been obtained from sources deemed reliable but has not been verified and no guarantee, warranty or representation, either express or implied, is made with respect to such information. Terms of sale or lease and availability are subject to change or withdrawal without notice.