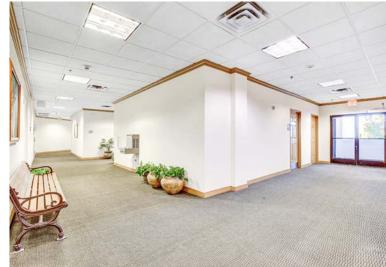

#### FOR LEASE

## SHADOW PROFESSIONAL CENTER

400 SHADOW LANE, LAS VEGAS, NV 89106



### 41,849 Square Foot, Two-Story Office Building

3

Available Suites: 106 – 6,127 SF • 202 – 1,788 SF • 211 – 1,096 SF

\$1.50 Price per Square Foot – NNN

\$0.63 Price per Square Foot Estimated CAMs

4.66 Per 1,000 SF Parking Ratio

#### Highlights

Shadow Professional Center is located in the Las Vegas Medical District adjacent to UMC and Valley Hospital. It offers prominent exterior signage with direct frontage on Alta Drive and easy access to I-15.



## PROPERTY **HIGHLIGHTS**

FOR LEASE



SUITE 106 6,127 SF



SUITE 202 1,788 SF

FOR LEASE







5



## AERIAL HIGHLIGHTS









## PROPERTY **PHOTOS**



## PROPERTY **PHOTOS**

# SHADOW PROFESSIONAL CENTER

400 SHADOW LANE, LAS VEGAS, NV 89106

Mike Tabeek, SIOR, CCIM Senior Managing Director t 702-405-1750 mike.tabeek@nmrk.com NV RE Lic. #B.0145775

Larry Singer Senior Managing Director t 702-405-1730 larry.singer@nmrk.com NV RE Lic. #BS.0028687

Thomas Olsen Associate t 702-405-1714 thomas.olsen@nmrk.com NV RE Lic. #S.0200270



#### NEWMARK

The information contained herein has been obtained from sources deemed reliable but has not been verified and no guarantee, warranty or representation, either express or implied, is made with respect to such information. Terms of sale or lease and availability are subject to change or withdrawal without notice.