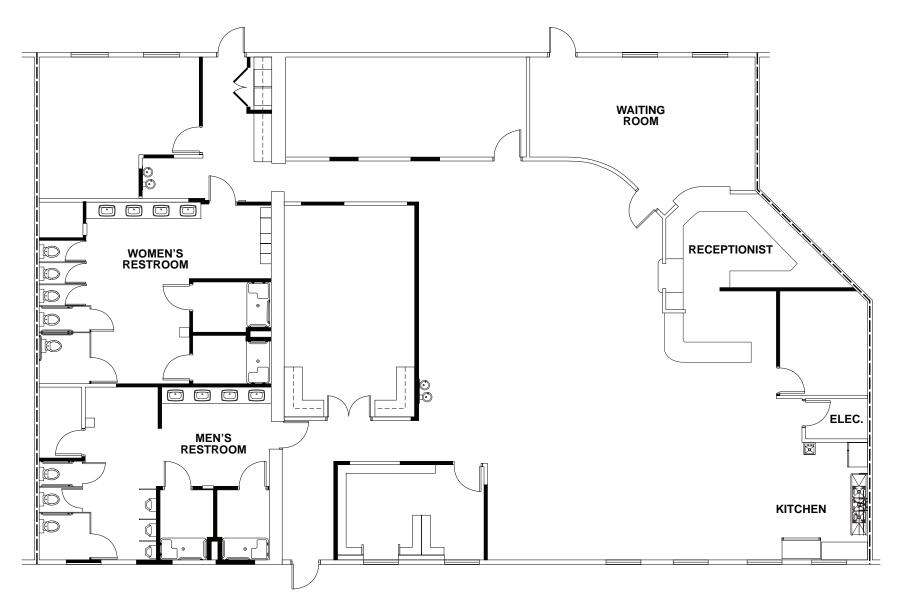

## PROPERTY **HIGHLIGHTS**

FOR LEASE

SUITE 106 6,127 SF

SUITE 202 1,788 SF

FOR LEASE

5