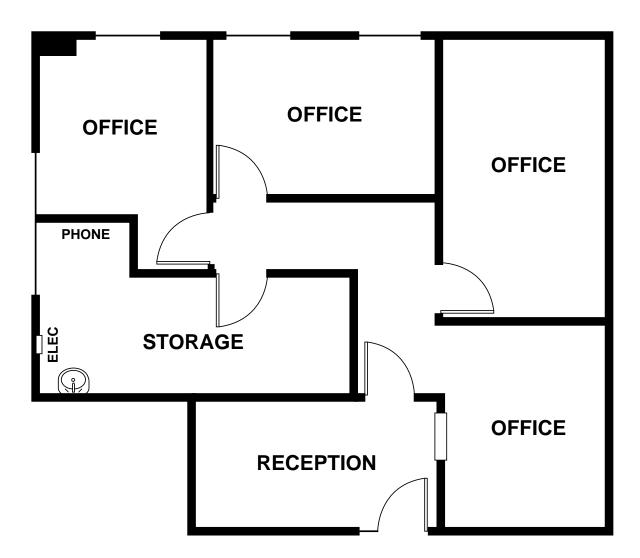

### 41,849 Square Foot, Two-Story Office Building

3

Available Suites: 106 – 6,127 SF • 202 – 1,788 SF • 211 – 1,096 SF

\$1.50 Price per Square Foot – NNN

\$0.63 Price per Square Foot Estimated CAMs

4.66 Per 1,000 SF Parking Ratio