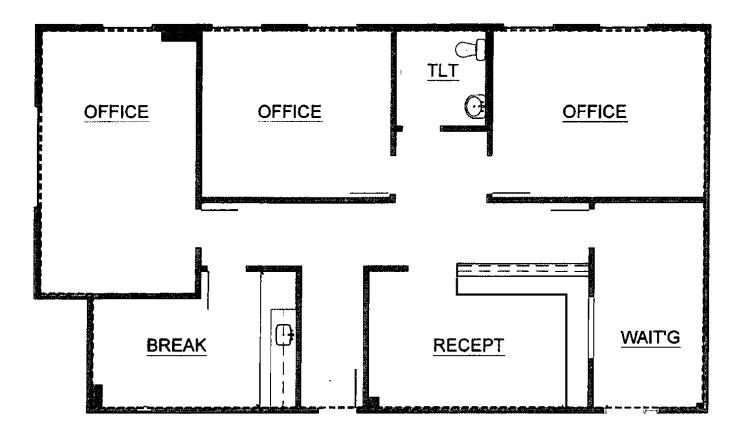

## PROPERTY **HIGHLIGHTS**

FOR LEASE

SUITE 106 6,127 SF

SUITE 202 1,788 SF

FOR LEASE

5