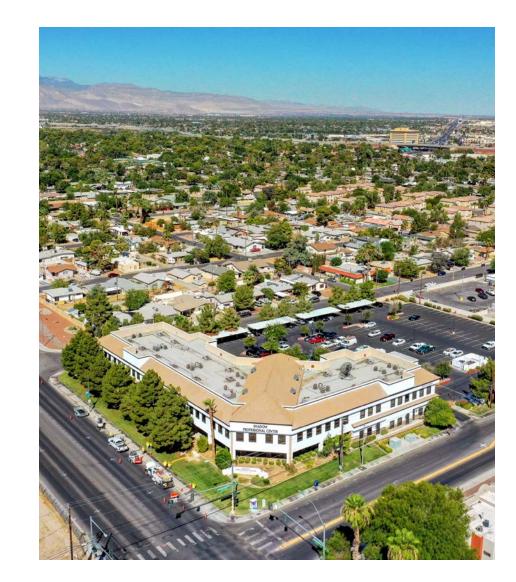

#### FOR LEASE

## SHADOW PROFESSIONAL CENTER

400 SHADOW LANE, LAS VEGAS, NV 89106



### 41,849 Square Foot, Two-Story Office Building

3

Available Suites: 106 – 6,127 SF • 202 – 1,788 SF • 211 – 1,096 SF

\$1.50 Price per Square Foot – NNN

\$0.63 Price per Square Foot Estimated CAMs

4.66 Per 1,000 SF Parking Ratio

#### Highlights

Shadow Professional Center is located in the Las Vegas Medical District adjacent to UMC and Valley Hospital. It offers prominent exterior signage with direct frontage on Alta Drive and easy access to I-15.



## PROPERTY **HIGHLIGHTS**

FOR LEASE



SUITE 106 6,127 SF



SUITE 202 1,788 SF

FOR LEASE







5



## AERIAL HIGHLIGHTS









## PROPERTY **PHOTOS**



## PROPERTY **PHOTOS**

# SHADOW PROFESSIONAL CENTER

400 SHADOW LANE, LAS VEGAS, NV 89106

Mike Tabeek, SIOR, CCIM Senior Managing Director t 702-405-1750 mike.tabeek@nmrk.com NV RE Lic. #B.0145775

Larry Singer Senior Managing Director t 702-405-1730 larry.singer@nmrk.com NV RE Lic. #BS.0028687

Thomas Olsen Associate t 702-405-1714 thomas.olsen@nmrk.com NV RE Lic. #S.0200270



#### NEWMARK

The information contained herein has been obtained from sources deemed reliable but has not been verified and no guarantee, warranty or representation, either express or implied, is made with respect to such information. Terms of sale or l