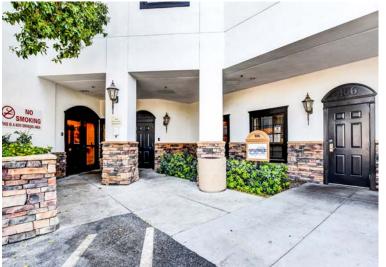

#### FOR LEASE

## SHADOW PROFESSIONAL CENTER

400 SHADOW LANE, LAS VEGAS, NV 89106



### 41,849 Square Foot, Two-Story Office Building

3

Available Suites: 106 – 6,127 SF • 202 – 1,788 SF • 211 – 1,096 SF

\$1.50 Price per Square Foot – NNN

\$0.63 Price per Square Foot Estimated CAMs

4.66 Per 1,000 SF Parking Ratio

#### Highlights

Shadow Professional Center is located in the Las Vegas Medical District adjacent to UMC and Valley Hospital. It offers prominent exterior signage with direct frontage on Alta Drive and easy access to I-15.



## PROPERTY **HIGHLIGHTS**

FOR LEASE



SUITE 106 6,127 SF



SUITE 202 1,788 SF

FOR LEASE







5



## AERIAL HIGHLIGHTS









## PROPERTY **PHOTOS**



## PROPERTY **PHOTOS**

# SHADOW PROFESSIONAL CENTER

400 SHADOW LANE, LAS VEGAS, NV 89106

Mike Tabeek, SIOR, CCIM Senior Managing Director t 702-405-1750 mike.tabeek@nmrk.com NV RE Lic. #B.0145775

Larry Singer Senior Managing Director t 702-405-1730 larry.singer@nmrk.com NV RE Lic. #BS.0028687

Thomas Olsen Associate t 702-405-1714 thomas.olsen@nmrk.com NV RE Lic. #S.0200270



#### NEWMARK

The information contained herein has been obtained from sources deemed reliable but has not been verified and no guarantee, warranty or representation, either express or implied, is made with respect to such information. Terms of sale or lease and availability are subject to change or withdrawal without notice.