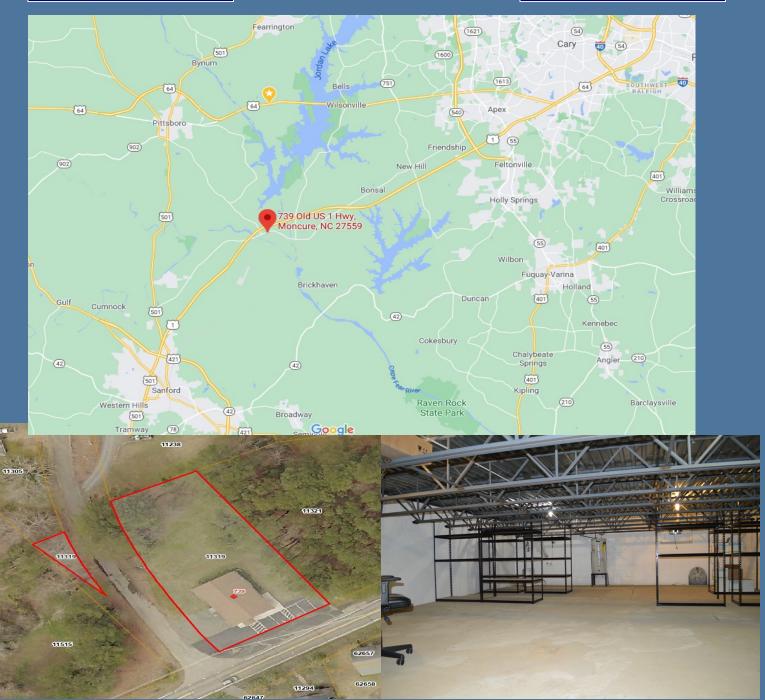

### 739 Old US 1 Hwy Moncure NC

<complex-block>

 \$12 per Sq Ft MG
 2400 RSF

 Image: Sq Ft MG
 Image: Sq Ft MG

Not To Exact Scale, Dimensions Are Approximate. For Illustration Purposes Only

Convenient to Apex/Cary, Sanford or Pittsboro and less than 1 mile from US 1 Interchange. Excellent condition and attractively priced with room for possible fenced yard for parking or layout. B-1 Zoning with Chatham Co allows for a multitude of Office and Retail Uses. Open Floor Plan with Kitchen area, Handicap Accessible Bathrooms and 1100 feet of Basement Storage. LL has AV Equipment and Furniture for additional Fee. \$12 per Ft Modified Gross. Tenant Responsible for Utilities and Janitorial.

## 739 Old US 1 Hwy Moncure NC