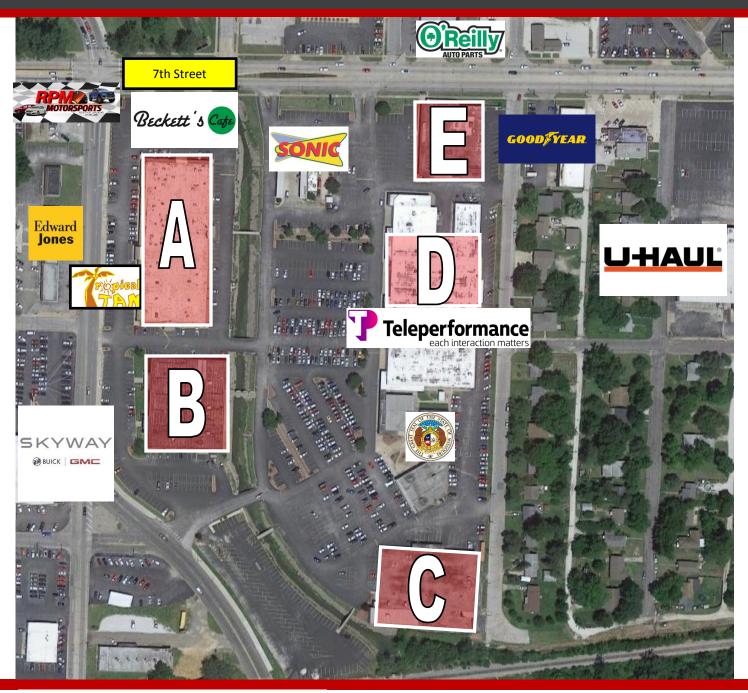

## The Glenn Group at Reece Commercial

**Building A:** +/- 270-2917 available sq ft. Multi-

ple units available.

+/- 29,274 sq ft available. Potential **Building B:** 

to subdivide

+/- 25,000 sq ft available. Potential **Building C:** 