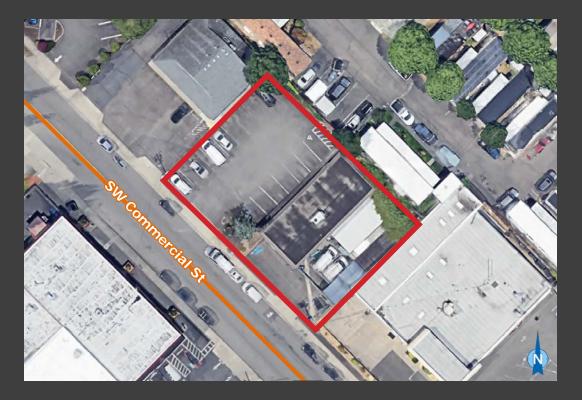

# Norris & Stevens

INVESTMENT REAL ESTATE SERVICES





#### **MATT LYMAN**

503.225.8454 (o) | 503.507.4880 (c)

MattL@norris-stevens.com

formation contained herein has been obtained from others and considered to be reliable; however, a prospective purchaser or lessee is pected to verify all information to their own satisfaction.

### **EXECUTIVE SUMMARY**







### **DEMOGRAPHICS**

|                            | 1 MILE   | 3 MILES   |
|----------------------------|----------|-----------|
| 2024 Estimated Population: | 13,693   | 128,657   |
| 2029 Projected Population: | 15,121   | 127,720   |
| 2024 Estimated Households: | 5,853    | 55,704    |
| 2029 Projected Households: | 6,569    | 56,038    |
| Median Household Income:   | \$77,071 | \$107,571 |
| Median Age:                | 36.1     | 41.5      |
|                            |          |           |



















# Norris & Stevens

INVESTMENT REAL ESTATE SERVICES





900 SW 5th Ave, 17th Floor · Portland, OR 97204 503.223.3171 · www.norris-stevens.com

#### **MATT LYMAN**

503.225.8454 (o) | 503.507.4880 (c)

MattL@norris-stevens.com

Copyright © 2024 Norris & Stevens, Inc.