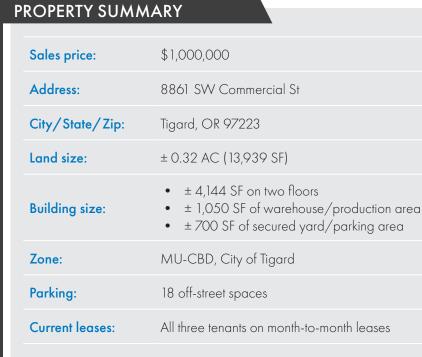

# Norris & Stevens

INVESTMENT REAL ESTATE SERVICES





#### **MATT LYMAN**

503.225.8454 (o) | 503.507.4880 (c)

MattL@norris-stevens.com

formation contained herein has been obtained from others and considered to be reliable; however, a prospective purchaser or lessee is pected to verify all information to their own satisfaction.

### **EXECUTIVE SUMMARY**







### **DEMOGRAPHICS**

|                            | 1 MILE   | 3 MILES   |
|----------------------------|----------|-----------|
| 2024 Estimated Population: | 13,693   | 128,657   |
| 2029 Projected Population: | 15,121   | 127,720   |
| 2024 Estimated Households: | 5,853    | 55,704    |
| 2029 Projected Households: | 6,569    | 56,038    |
| Median Household Income:   | \$77,071 | \$107,571 |
| Median Age:                | 36.1     | 41.5      |
|                            |          |           |



















# Norris & Stevens

INVESTMENT REAL ESTATE SERVICES





900 SW 5th Ave, 17th Floor · Portland, OR 97204 503.223.3171 · www.norris-stevens.com

#### **MATT LYMAN**

503.225.8454 (o) | 503.507.4880 (c)

MattL@norris-stevens.com

Copyright © 2024 Norris & Stevens, Inc. I