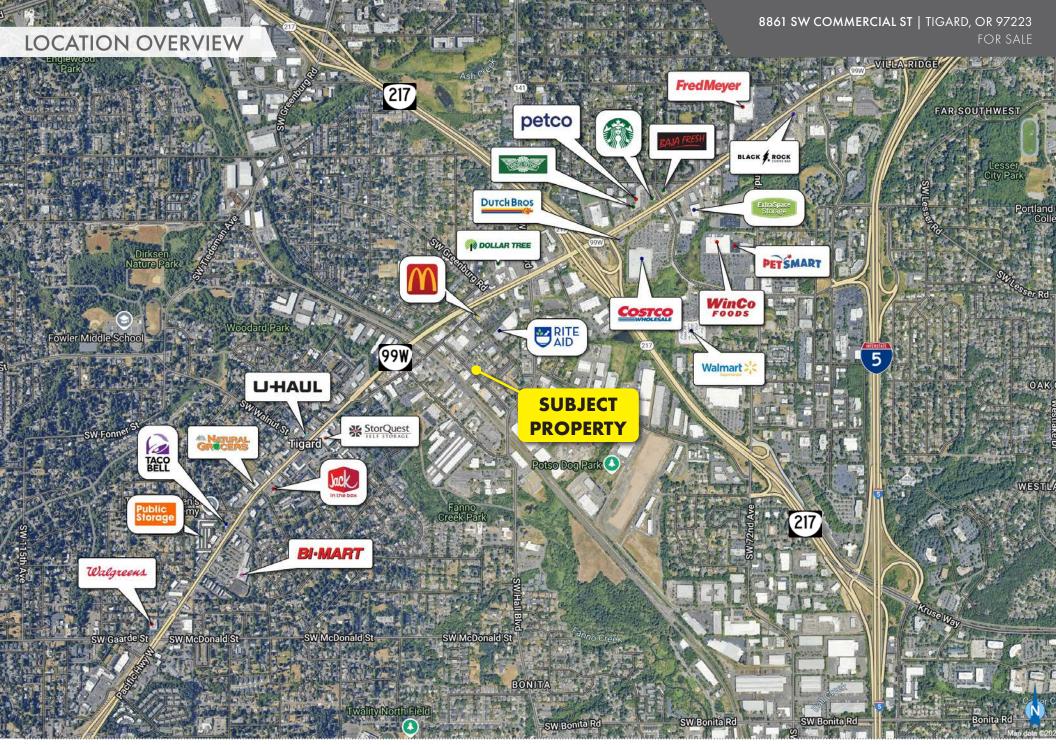

### **EXECUTIVE SUMMARY**

### **DEMOGRAPHICS**

|                            | 1 MILE   | 3 MILES   |
|----------------------------|----------|-----------|
| 2024 Estimated Population: | 13,693   | 128,657   |
| 2029 Projected Population: | 15,121   | 127,720   |
| 2024 Estimated Households: | 5,853    | 55,704    |
| 2029 Projected Households: | 6,569    | 56,038    |
| Median Household Income:   | \$77,071 | \$107,571 |
| Median Age:                | 36.1     | 41.5      |
|                            |          |           |