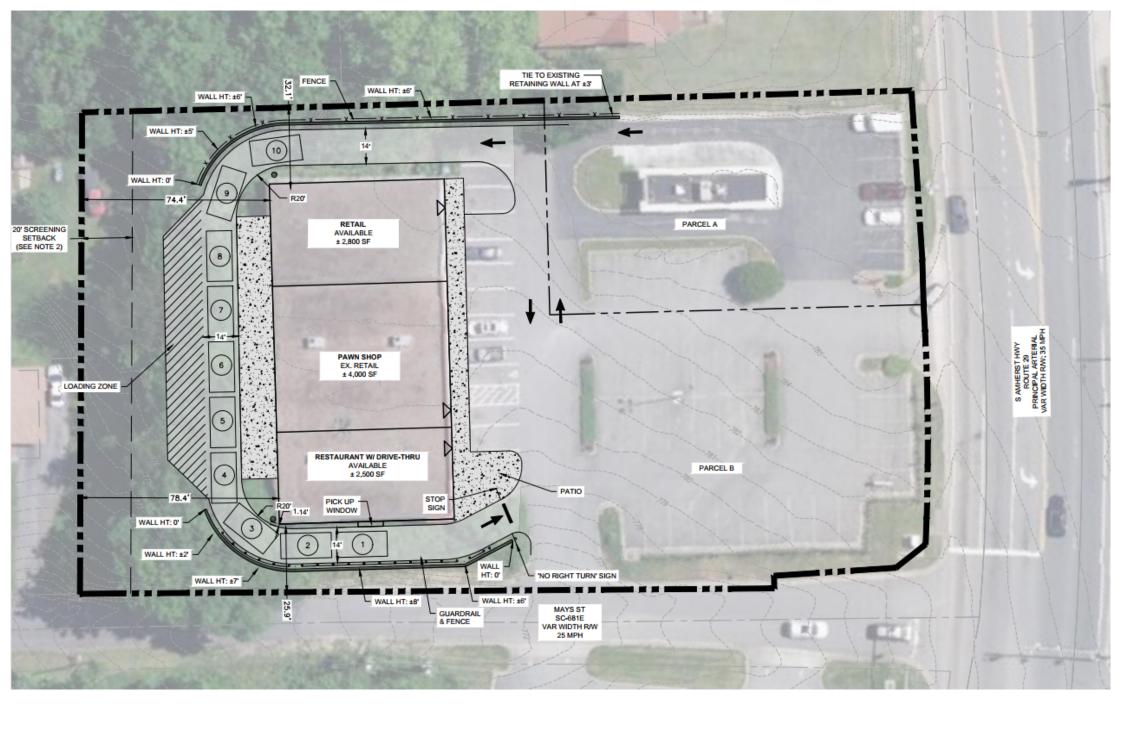

## **BLOCKBUSTER HEIGHTS - SHOPPING CENTER**

2,500 SF END-CAP W/ DRIVE-THRU 2,800 SF END-CAP 650 SF STAND ALONE DRIVE-THRU 4842 & 4844 S. Amherst Hwy Madison Heights, VA

## PROPERTY OVERVIEW

Great location at a signalized corner on S. Amherst Hwy (Bus. 29) in Madison Heights, VA. Shopping Center is under new ownership with improvements underway. Several retail sizes available from a stand-alone 650 SF building w/ Drive-Thru, 2,500 SF End-Cap w/ Drive-Thru and 1,400 - 2,800 SF spaces