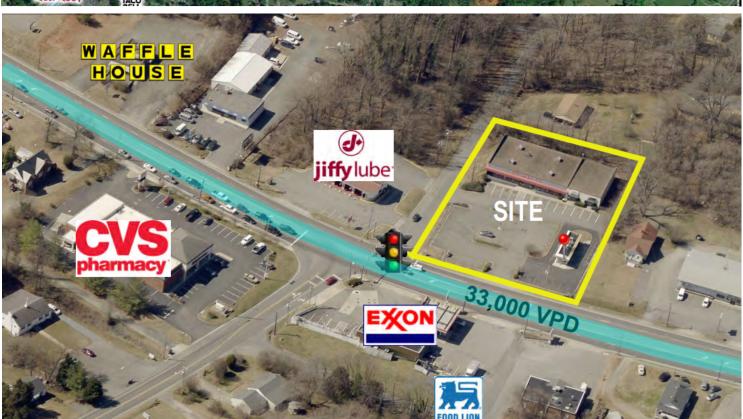

## PROPERTY OVERVIEW

Great location at a signalized corner on S. Amherst Hwy (Bus. 29) in Madison Heights, VA. Shopping Center is under new ownership with improvements underway. Several retail sizes available from a stand-alone 650 SF building w/ Drive-Thru, 2,500 SF End-Cap w/ Drive-Thru and 1,400 - 2,800 SF spaces

- 33,000 Vehicles Per Day