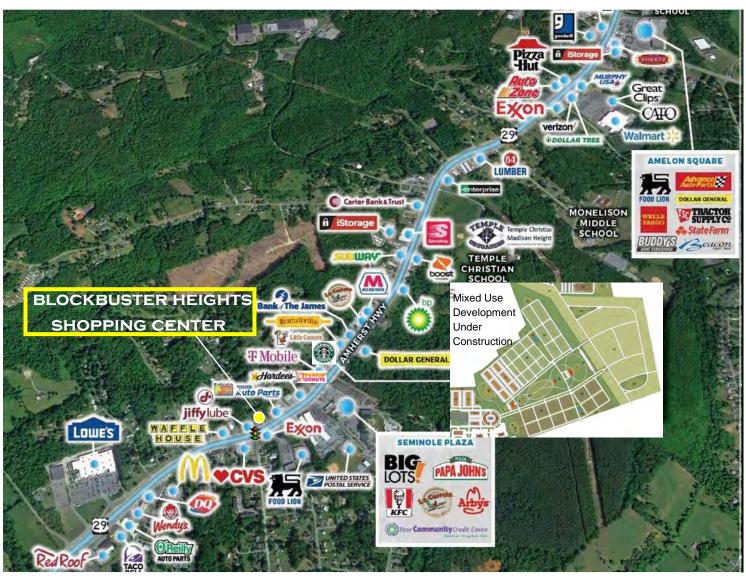

## Surrounding Businesses include:

Starbucks(new in 2023), Dunkin Donuts(new in 2023), Cookout(Opened in 2024), Hardees, Arby's, KFC, Biscuitville, Waffle House, CVS, Jiffy Lube, Little Caesars, T-Mobile, Big Lots and Dollar General

- 1/4 mile from the site, a 172 Acre Mixed Use
Development is underway with plans for up to:
500 Apartment Units
250 Townhomes
250 Patio homes
100 Single Family homes

**CBCREAD.COM** 

Ricky Read, CCIM Principal Broker