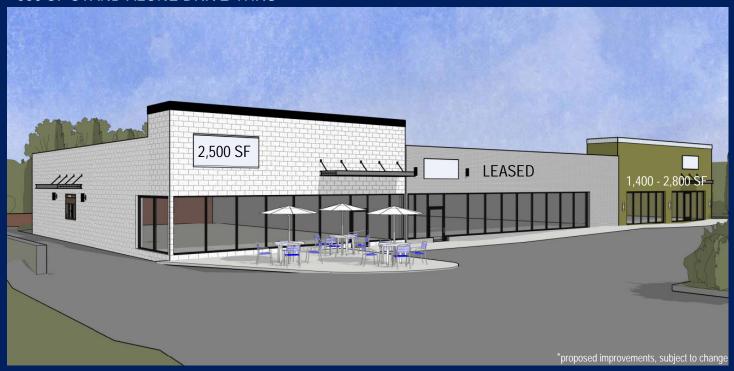

## **BLOCKBUSTER HEIGHTS - SHOPPING CENTER**

2,500 SF END-CAP W/ DRIVE-THRU 2,800 SF END-CAP 650 SF STAND ALONE DRIVE-THRU 4842 & 4844 S. Amherst Hwy Madison Heights, VA

## PROPERTY OVERVIEW

Great location at a signalized corner on S. Amherst Hwy (Bus. 29) in Madison Heights, VA. Shopping Center is under new ownership with improvements underway. Several retail sizes available from a stand-alone 650 SF building w/ Drive-Thru, 2,500 SF End-Cap w/ Drive-Thru and 1,400 - 2,800 SF spaces