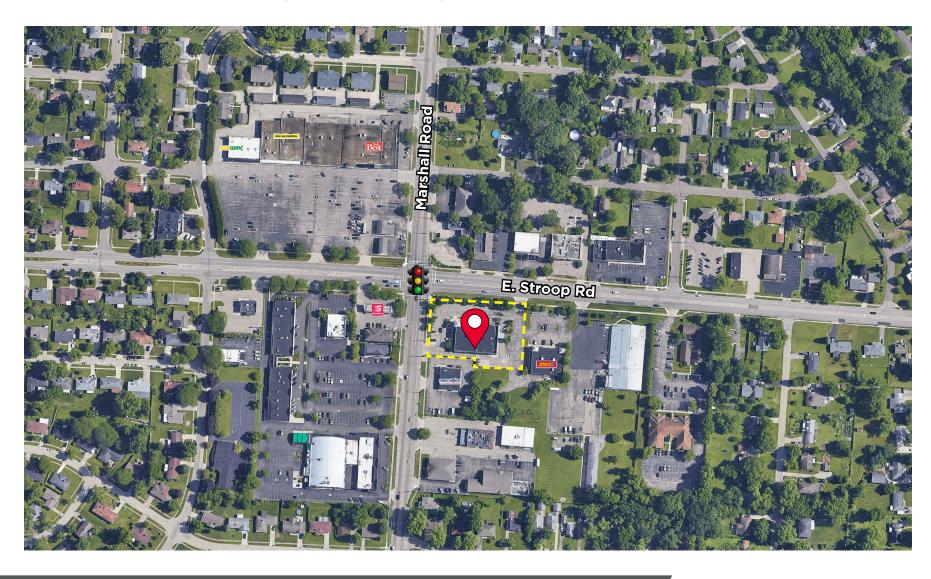

#### **COMMENTS**

- 11,425 SF Former Rite Aid in Kettering, Ohio
- Two (2) Drive-Thru Lanes
- 50± Parking Spaces
- Traffic Count Total = 32,800 VPD
  - » E Stroop Rd 20,700 VPD
  - » N Marshall Rd 12,100 VPD

- Corner lot with full ingress & egress at signalized traffic light
- Large population demographic within a (5) mile radius
- Located (1) mile East of Trader Joe's and
   (3) miles West from The Greene & I-675