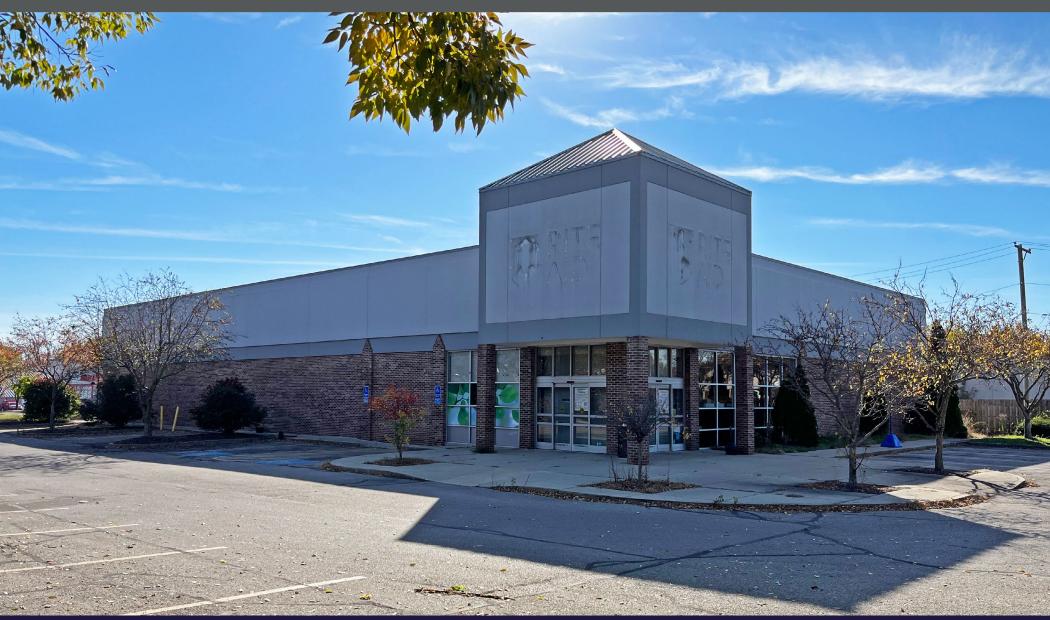

1320 E. STROOP RD., KETTERING, OH 45429

For Sale or Lease / Free-Standing Retail Building

1320 E. STROOP RD., KETTERING, OH 45429

#### **COMMENTS**

- 11,425 SF Former Rite Aid in Kettering, Ohio
- Two (2) Drive-Thru Lanes
- 50± Parking Spaces
- Traffic Count Total = 32,800 VPD
  - » E Stroop Rd 20,700 VPD
  - » N Marshall Rd 12,100 VPD

- Corner lot with full ingress & egress at signalized traffic light
- Large population demographic within a (5) mile radius
- Located (1) mile East of Trader Joe's and
   (3) miles West from The Greene & I-675