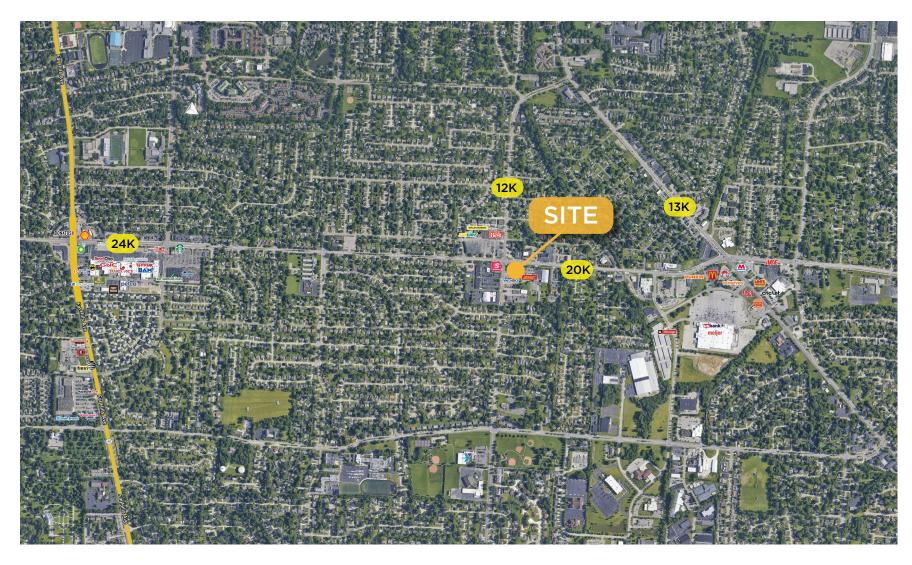

#### **COMMENTS**

- 11,425 SF Former Rite Aid in Kettering, Ohio
- Two (2) Drive-Thru Lanes
- 50± Parking Spaces
- Traffic Count Total = 32,800 VPD
  - » E Stroop Rd 20,700 VPD
  - » N Marshall Rd 12,100 VPD

- Corner lot with full ingress & egress at signalized traffic light
- Large population demographic within a (5) mile radius
- Located (1) mile East of Trader Joe's and
   (3) miles West from The Greene & I-675

#### **NEIGHBORING TENANTS**

Trader Joe's, TJ Maxx, Meijer, Petco, Panera Bread, First Watch, Buffalo Wild Wings & much more.