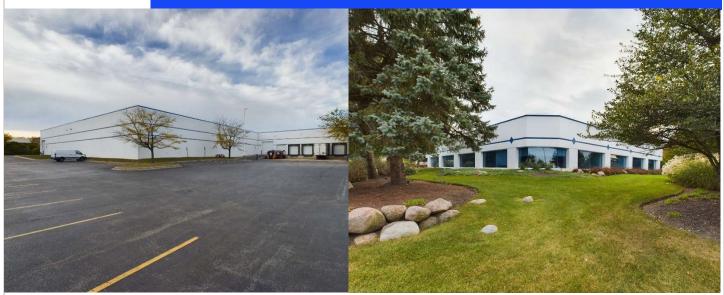

## FOREFRONT PROPERTIES

Lake County Industrial FOR SALE 72,000 SF Warehouse/Office on 4.28 AC Lake Zurich Corporate Park 585 Capital Drive Lake Zurich, IL

## **Property Overview**

- Building Size: 72,000 SF
- Land Size: 4.24 AC
- Clear Height: 21'
- Sprinklers: Wet
- 1999 Construction (37,800 SF WH/8,600 SF Office)
- 2017 Addition (25,600 SF WH)
- Power: 1200 AMPS 3 PH
- HVAC Heating (Natural Gas) AC throughout entire facility
- Column Spacing:40' x 40'
- Parking: 63 (21 Office 42 Warehouse)
- Loading: 5 docks -9'x10' Doors
- 2 DID 12' x 14'
- Mezzanine 120' x 40', Locker Rooms/Showers, Large Lunchroom
- Tax PIN: 14-16-204-025/026/027
- Taxes: 2023 \$138,450 (\$1.87 PSF)
- Asking \$7,128,000 (\$99 PSF)