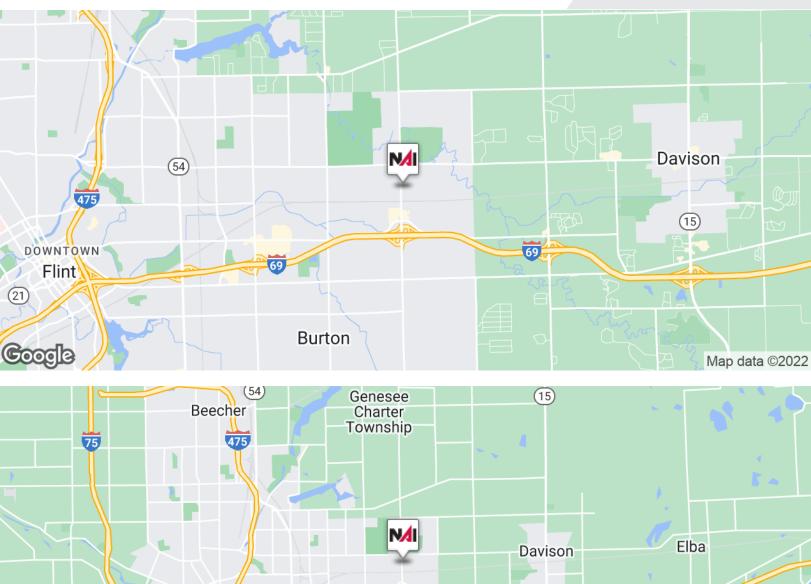

# 1338 N Belsay

Burton, Michigan 48509

### **Property Highlights**

- 4.39 Acres
- Clear and Level For Development
- Outdoor Storage Permitted
- Zoned: M-1
- Sale Price: \$584,000