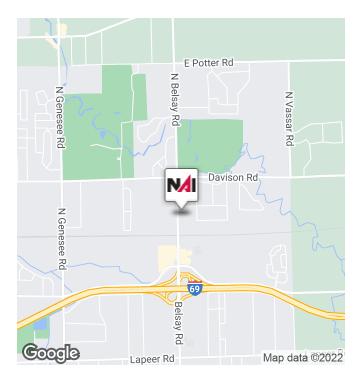

## FOR SALE



# 1338 N Belsay

Burton, Michigan 48509

### **Property Highlights**

- 4.39 Acres
- Clear and Level For Development
- Outdoor Storage Permitted
- Zoned: M-1
- Sale Price: \$584,000





#### Brian Crawford Vice President | 248.351.4376 crawford@farbman.com

NO WARRANTY, EXPRESS OR IMPLIED, IS MADE AS TO THE ACCURACY OF THE INFORMATION CONTAINED HEREIN.THIS INFORMATION IS SUBJECT TO ERRORS, OMISSIONS, CHANGE OF PRICE, RENTAL OR OTHER CONDITIONS, WITHORAWAL WITHOUT NOTICE, AND IS SUBJECT TO ANY SPECIAL LISTING CONDITIONS IMPOSED BY OUR PRINCIPIALS. COOPERATING BROKERS, BUYERS, TENANTS AND OTHER PARTIES WHO RECEIVE THIS DOCUMENT SHOULD NOT RELY ON IT, BUT SHOULD USE IT AS A STRATING POINT OF ANALYSIS, AND BHOLLD INDERENDENTLY CONFINIT THE ACCURACY OF THE INFORMATIONOMINAL MITHOUT NOTICE, AND DOCUMENT SHOT PARTIES WHO RECEIVE THIS DOCUMENT SHOTULD NOT RELY ON IT, BUT SHOULD USE IT AS A STRATING POINT OF ANALYSIS, AND BHOLLD INDERENDENTLY CONFINIT THE INFORMATION CONTAINED