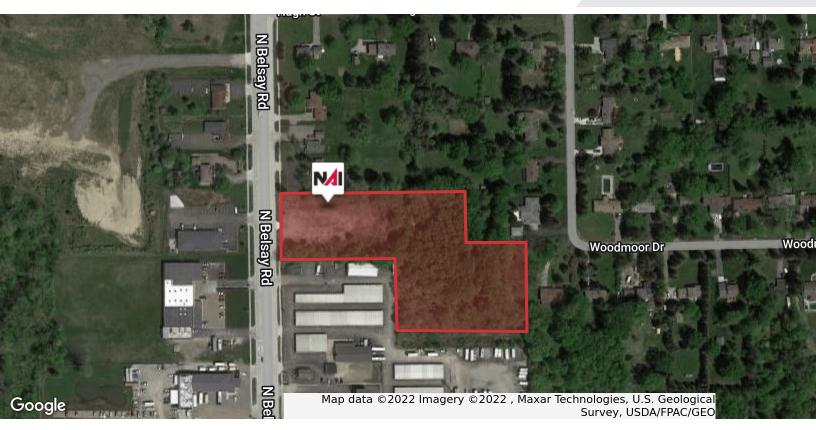

# 1338 N Belsay

Burton, Michigan 48509

### **Property Highlights**

- 4.39 Acres
- Clear and Level For Development
- Outdoor Storage Permitted
- Zoned: M-1
- Sale Price: \$584,000