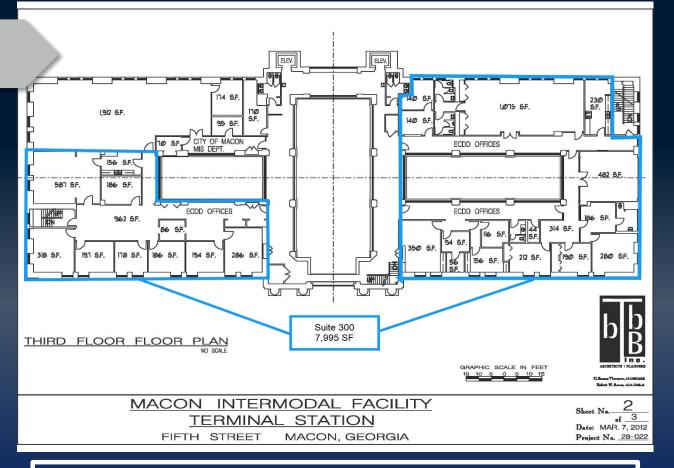

## PROPERTY INFORMATION

- <u>Suite 200</u> ±3,960 SF: Includes a conference room, training room, 2 storage rooms, 8 offices, 1 breakroom, men & women's restroom, IT closet, workroom & reception area
- <u>Suite 300</u> 7,995 SF
- <u>Suite 402</u> 7,120 SF
- Located in the heart of downtown Macon inside the historic Terminal Station
- Offers 200+ parking spaces on site
  - Street parking also available
- Convenient to I-16 (Exit 2), many local restaurants, retailers, hotels & entertainment venues

SUITE 300 FLOOR PLAN

CAN BE SPLIT; CALL FOR DETAILS

MACON INTERMODAL FACILITY

TERMINAL STATION

FIFTH STREET MACON, GEORGIA

Sheet No. 3 of 3 Date: MAR. 7, 2012 Project No. 28-022