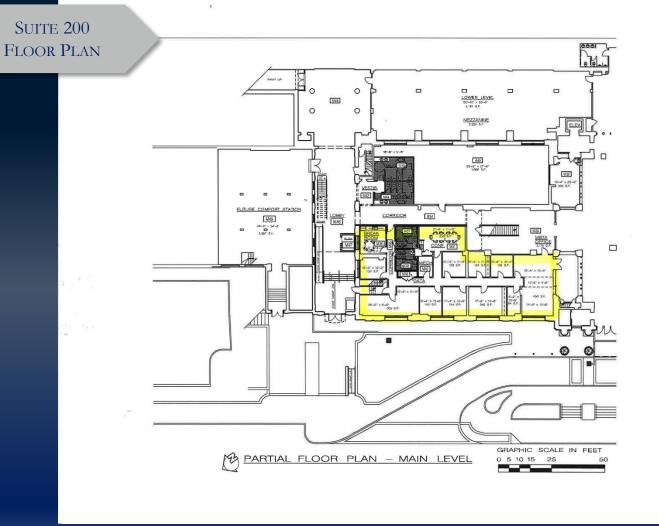

## PROPERTY INFORMATION

- <u>Suite 200</u> ±3,960 SF: Includes a conference room, training room, 2 storage rooms, 8 offices, 1 breakroom, men & women's restroom, IT closet, workroom & reception area
- <u>Suite 300</u> 7,995 SF
- <u>Suite 402</u> 7,120 SF
- Located in the heart of downtown Macon inside the historic Terminal Station
- Offers 200+ parking spaces on site
  - Street parking also available
- Convenient to I-16 (Exit 2), many local restaurants, retailers, hotels & entertainment venues