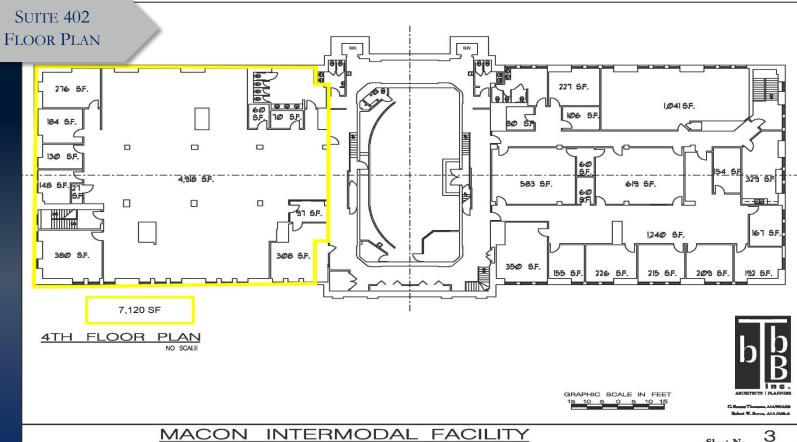

## PROPERTY INFORMATION

- <u>Suite 200</u> ±3,960 SF: Includes a conference room, training room, 2 storage rooms, 8 offices, 1 breakroom, men & women's restroom, IT closet, workroom & reception area
- <u>Suite 300</u> 7,995 SF
- <u>Suite 402</u> 7,120 SF
- Located in the heart of downtown Macon inside the historic Terminal Station
- Offers 200+ parking spaces on site
  - Street parking also available
- Convenient to I-16 (Exit 2), many local restaurants, retailers, hotels & entertainment venues