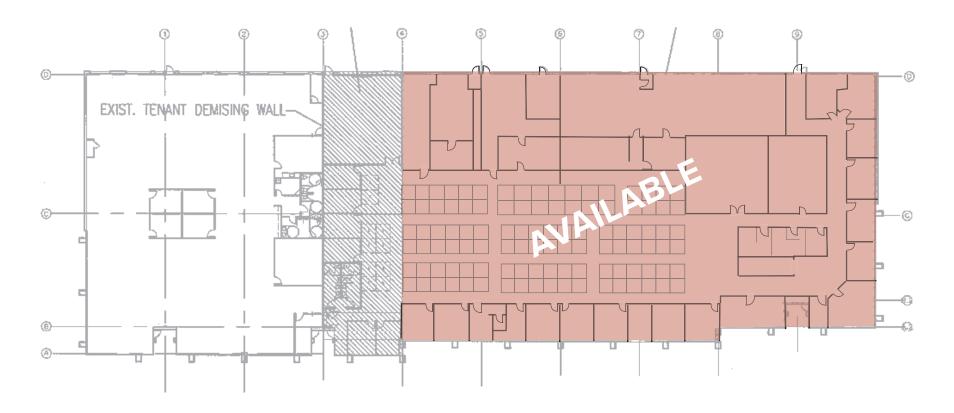

### Treeline Business Park

Breckville, Ohio

Deborah Maggard +1 216 455 0914 dmaggard@naipvc.com

Total Available: 21,900 SF

6955 Treeline Drive: Available: 21,900 +/- SF