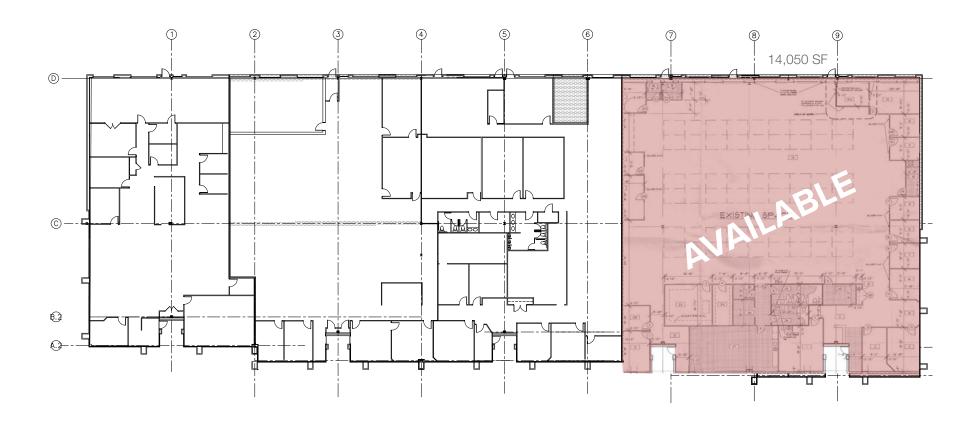

#### Treeline Business Park

Breckville, Ohio

Deborah Maggard +1 216 455 0914 dmaggard@naipvc.com

**N**IPleasant Valley

Total Available: 19,461 SF

6935 Treeline Drive: Available: 14,050 +/- SF