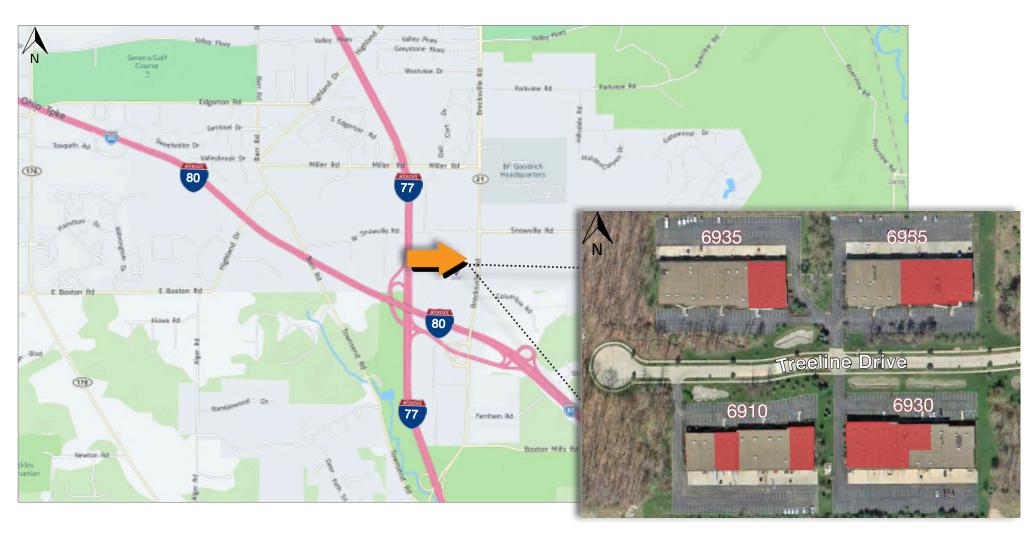

### Treeline Business Park

Brecksville, OH

# Na IPleasant Valley

Treeline Business Park Breckville, Ohio

Deborah Maggard +1 216 455 0914 dmaggard@naipvc.com

Total Available: 4,144 SF

6910 Treeline Drive: Available: 3,128 +/- SF

Available: 4,144 +/- SF

### Treeline Business Park

Breckville, Ohio

Deborah Maggard +1 216 455 0914 dmaggard@naipvc.com

Total Available: 28,186 SF

6930 Treeline Drive: Available: 28,186 +/- SF 7,800 +/- SF 3,895 +/- SF

3,888 +/- SF

#### Treeline Business Park

Breckville, Ohio

Deborah Maggard +1 216 455 0914 dmaggard@naipvc.com

**N**IPleasant Valley

Total Available: 19,461 SF

6935 Treeline Drive: Available: 14,050 +/- SF

### Treeline Business Park

Breckville, Ohio

Deborah Maggard +1 216 455 0914 dmaggard@naipvc.com

Total Available: 21,900 SF

6955 Treeline Drive: Available: 21,900 +/- SF