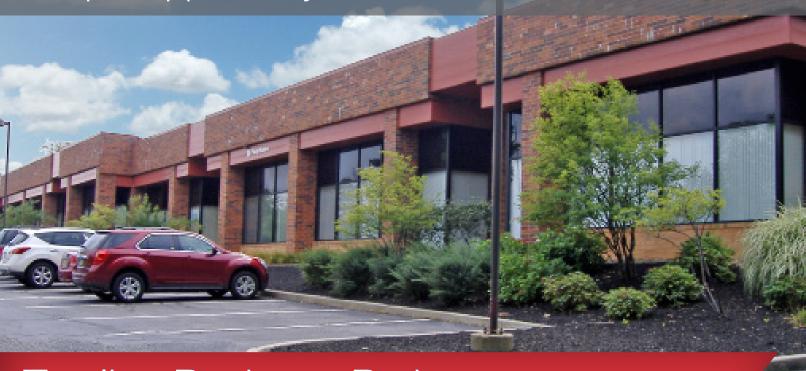

#### **Property Features**

- Available: 3,128 28,186 +/- SF 21,900 SF Call Center with 108 additional car parking / overflow parking on site
- New beautifully appointed 5,800 SF end cap
- Offices designed-to-suit
- Docks & Drive-In Doors
- Power: 208/3 Phase
- 17' 4" clear ceilings
- Excellent access to I-77 & I-80
- Unique park-like setting
- Additional land available for build to suit
- Tax Incentives through the City of Brecksville
- Close proximity to the new Sherwin Williams Headquarters mixed use development

## Photos

Treeline Business Park Breckville, Ohio

Deborah Maggard +1 216 455 0914 dmaggard@naipvc.com