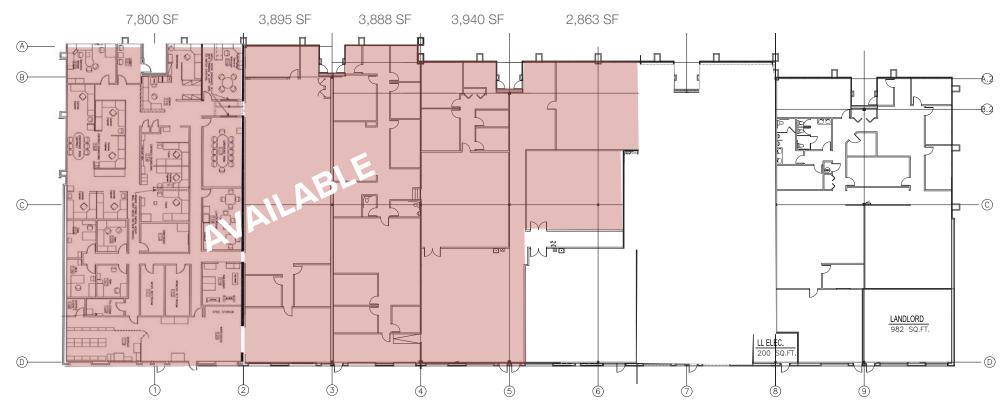

### Treeline Business Park

Breckville, Ohio

Deborah Maggard +1 216 455 0914 dmaggard@naipvc.com

Total Available: 28,186 SF

6930 Treeline Drive: Available: 28,186 +/- SF 7,800 +/- SF 3,895 +/- SF

3,888 +/- SF

3,940 +/- SF

2,863 +/- SF