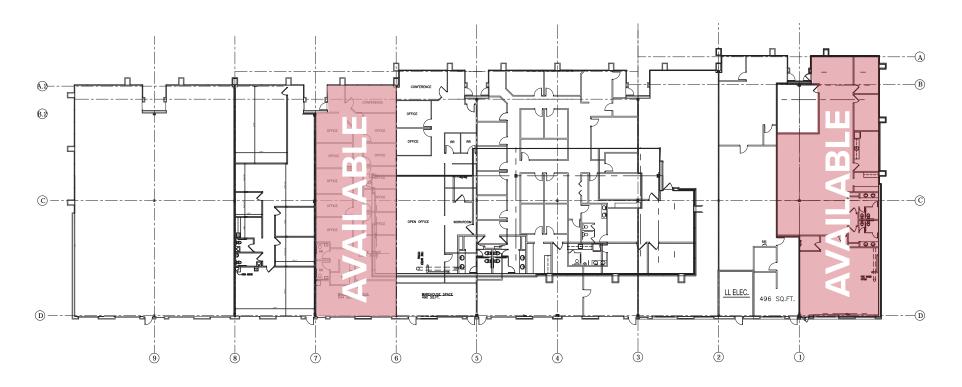

# Na IPleasant Valley

Treeline Business Park Breckville, Ohio

Deborah Maggard +1 216 455 0914 dmaggard@naipvc.com

Total Available: 4,144 SF

6910 Treeline Drive: Available: 3,128 +/- SF

Available: 4,144 +/- SF

### Treeline Business Park

Breckville, Ohio

Deborah Maggard +1 216 455 0914 dmaggard@naipvc.com

Total Available: 28,186 SF

6930 Treeline Drive: Available: 28,186 +/- SF 7,800 +/- SF 3,895 +/- SF

3,888 +/- SF