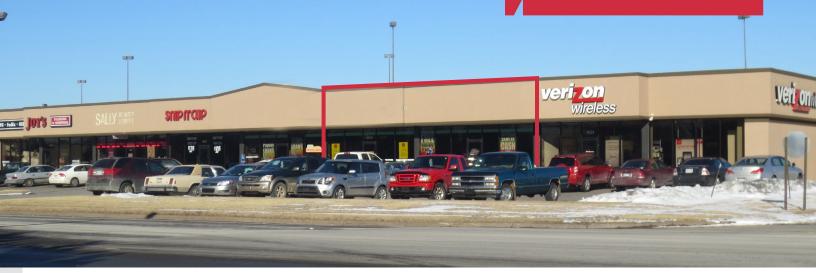

### 1600 - 1624 E 11th

Hutchinson, Kansas

#### **Property Features**

- 2,760 SF space available
- Existing tenants: UPS, Joy's, Sally Beauty, Snip N Clip and Helping Hand Quick Cash
- Area users include: Wal-Mart, Home Depot, JCPenny, Hobby Lobby, Subway, Arby's, McDonald's, Fazoli's and Lone Star Steak House
- Lease rate: \$14.00 PSF, NNN