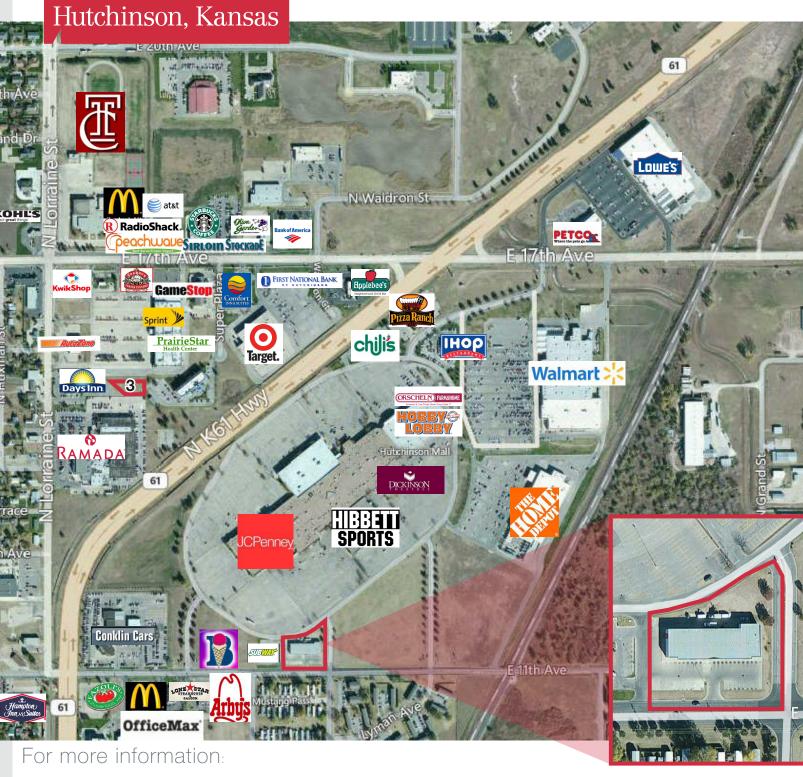

### 1600 - 1624 E 11th

Hutchinson, Kansas

#### **Property Features**

- 2,760 SF space available
- Existing tenants: UPS, Joy's, Sally Beauty, Snip N Clip and Helping Hand Quick Cash
- Area users include: Wal-Mart, Home Depot, JCPenny, Hobby Lobby, Subway, Arby's, McDonald's, Fazoli's and Lone Star Steak House
- Lease rate: \$14.00 PSF, NNN