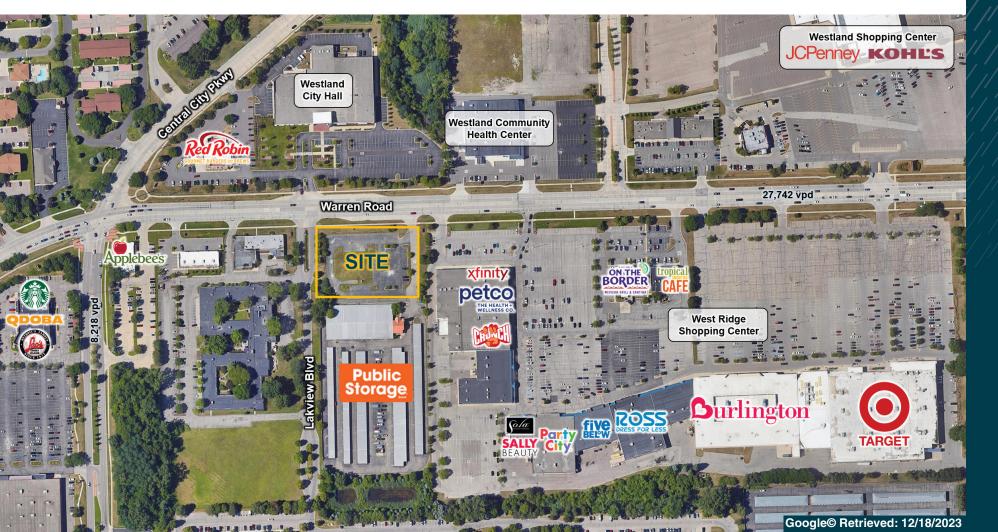

#### Features

Prime parcel located on Warren Road, just west of Westridge shopping center and across from Westland City Hall. The property benefits from tremendous retail synergy with Target, Ross, Burlington, Petco, Five Below, On The Border, Applebee's and Red Robin all within 0.3 miles. This 1.83 acre parcel offers 347' feet of frontage on Warren Road, is zoned CB-3, and is available for sale or ground lease.

#### Area Tenants