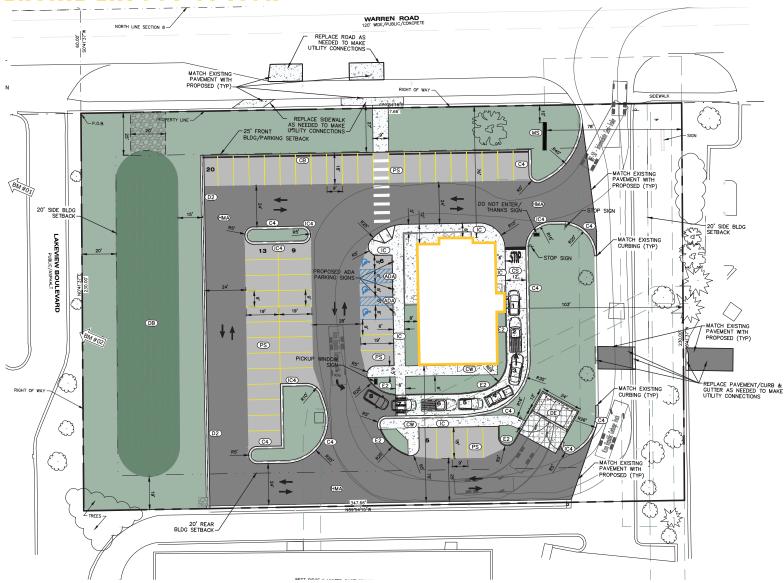

and across from Westland City Hall. The property benefits from tremendous retail synergy with Target, Ross, Burlington, Petco, Five Below, On The Border, Applebee's and Red Robin all within 0.3 miles. This 1.83 acre parcel offers 347' feet of frontage on Warren Road, is zoned CB-3, and is available for sale or ground lease.

#### Area Tenants













#### Demographics (2023)

|                       | 1 MILE   | 3 MILES  | 5 MILES  |
|-----------------------|----------|----------|----------|
| POPULATION            | 16,614   | 96,222   | 274,089  |
| HOUSEHOLDS            | 8,523    | 43,667   | 115,849  |
| AVG HOUSEHOLD INCOME  | \$65,593 | \$85,113 | \$96,474 |
| DAYTIME<br>POPULATION | 15,486   | 96,179   | 276,920  |

### WARREN ROAD - VACANT LAND

#### POTENTIAL LAYOUT OPTION





### WARREN ROAD - VACANT LAND





### CONTACT

### WARREN ROAD - VACANT LAND



### Tony Schmitt

Mid-America Real Estate - Michigan, Inc.

T: 248.855.6800

TSchmitt@MidAmericaGrp.com



38500 Woodward Ave, Suite 100 Bloomfield Hills, Michigan 48304 248.855.6800

MidAmericaGrp.com