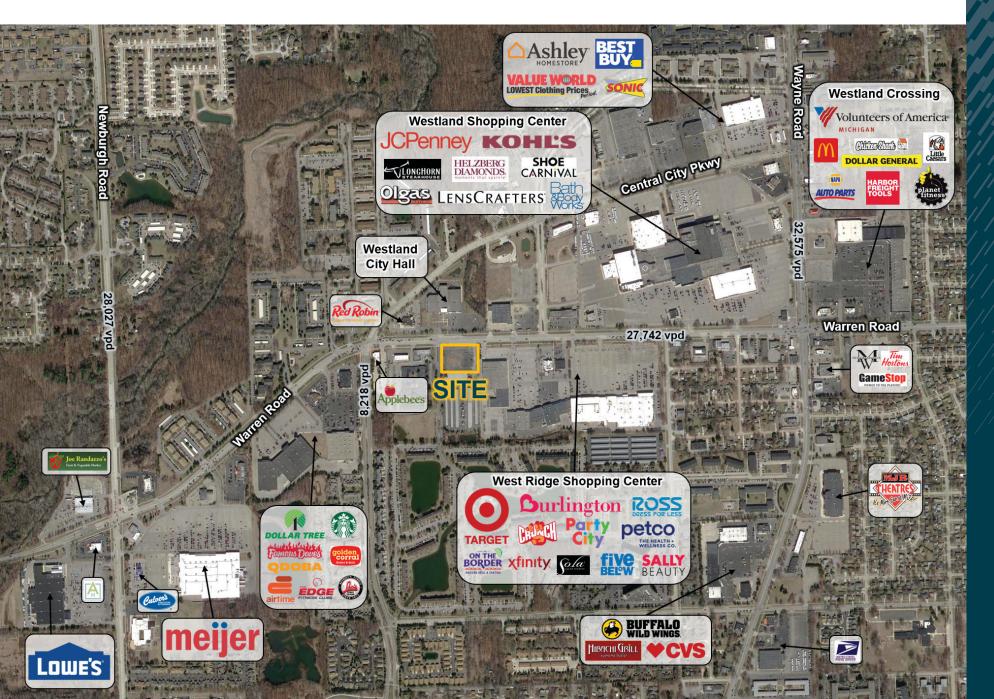

#### Features

Prime parcel located on Warren Road, just west of Westridge shopping center and across from Westland City Hall. The property benefits from tremendous retail synergy with Target, Ross, Burlington, Petco, Five Below, On The Border, Applebee's and Red Robin all within 0.3 miles. This 1.83 acre parcel offers 347' feet of frontage on Warren Road, is zoned CB-3, and is available for sale or ground lease.

#### Area Tenants