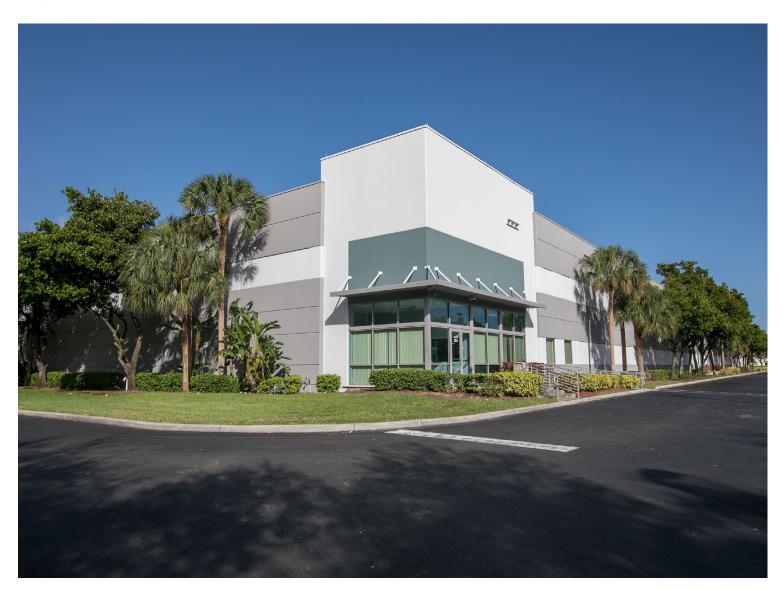

# Port 95 Logistics Center II

4140 SW 30th Avenue Hollywood, FL 33312

31,141 SF Available

# **Property Description**

Port 95 Commerce Park is a leading industrial business park in Broward County Florida with over 2 million SF of warehouse and industrial space. Strategically located at a transportation nexus, in close proximity to I-95, State Road 84, the Florida Turnpike, I-595, Fort Lauderdale International Airport and minutes away from Port Everglades making it a perfect location for companies in Aviation/Aerospace, Marine Technology, and Advanced Manufacturing industries. The Class A business park is home to local businesses as well as Fortune 100 firms who service areas from South Florida to the entire state.