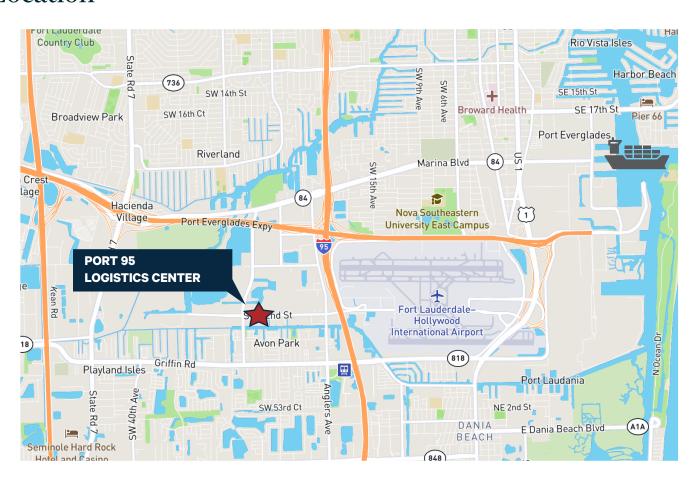

## Location

# **Property Description**

Port 95 Commerce Park is a leading industrial business park in Broward County Florida with over 2 million SF of warehouse and industrial space. Strategically located at a transportation nexus, in close proximity to I-95, State Road 84, the Florida Turnpike, I-595, Fort Lauderdale International Airport and minutes away from Port Everglades making it a perfect location for companies in Aviation/Aerospace, Marine Technology, and Advanced Manufacturing industries. The Class A business park is home to local businesses as well as Fortune 100 firms who service areas from South Florida to the entire state.

- + 149 surface spaces available; Parking ratio of 1.1/1,000 SF
- + 3 dock doors and 1 ramp
- + 1 mile (7 mins.) from the Fort Lauderdale-Hollywood International Airport and 4 miles (11 mins.) from Port Everglades
- + Interstate I-95 (3 mins.), I-595 (4 mins.) and Florida Turnpike (12 mins.) access via both Griffin and State Road 84 (Marina Mile)
- + Available May 1, 2025
- + Asking Rate: \$17.00 PSF NNN, Plus \$4.90 in OpEx