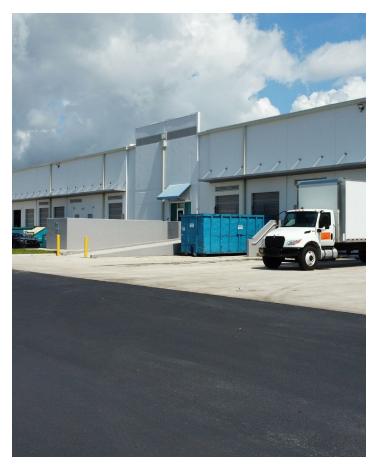

- + 149 surface spaces available; Parking ratio of 1.1/1,000 SF
- + 3 dock doors and 1 ramp
- + 1 mile (7 mins.) from the Fort Lauderdale-Hollywood International Airport and 4 miles (11 mins.) from Port Everglades
- + Interstate I-95 (3 mins.), I-595 (4 mins.) and Florida Turnpike (12 mins.) access via both Griffin and State Road 84 (Marina Mile)
- + Available May 1, 2025
- + Asking Rate: \$17.00 PSF NNN, Plus \$4.90 in OpEx