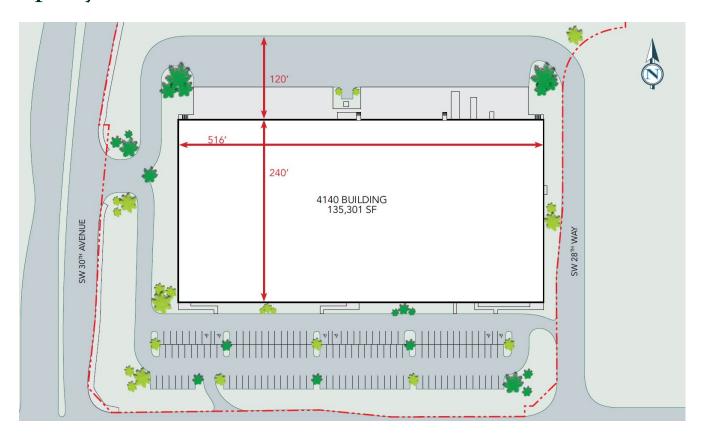

tune 100 firms who service areas from South Florida to the entire state.

#### **Highlights**

- + ±31,141 SF available
- + ±3,500 SF office
- + ±24' Clear ceiling height
- + Located in Port 95 Business Park high quality business park setting
- + Zoned IM-3, Industrial
- + Column Spacing 30' x 40'
- + Tilt wall construction
- + 100% Sprinklered

- + 149 surface spaces available; Parking ratio of 1.1/1,000 SF
- + 3 dock doors and 1 ramp
- + 1 mile (7 mins.) from the Fort Lauderdale-Hollywood International Airport and 4 miles (11 mins.) from Port Everglades
- + Interstate I-95 (3 mins.), I-595 (4 mins.) and Florida Turnpike (12 mins.) access via both Griffin and State Road 84 (Marina Mile)
- + Available May 1, 2025
- + Asking Rate: \$17.00 PSF NNN, Plus \$4.90 in OpEx

# Property Site Plan



## Location



## Floor Plan



### **LOCATION WITHIN THE BUILDING**



## **Contact Us**

#### **Larry Genet**

Executive Vice President +1 305 807 0004 larry.genet@cbre.com

#### Tom O'Loughlin

Vice Chairman +1 954 817 3919 tom.oloughlin@cbre.com

© 2025 CBRE, Inc. All rights reserved. This information has been obtained from sources believed reliable, but has not been verified for accuracy or completeness. You should conduct a careful, independent investigation of the property and verify all information. Any reliance on this information is solely at your own risk. CBRE and the CBRE logo are service marks of CBRE, Inc. All other marks displayed on this document are the property of their respective owners, and the use of such logos does not imply any affiliation with or endorsement of C