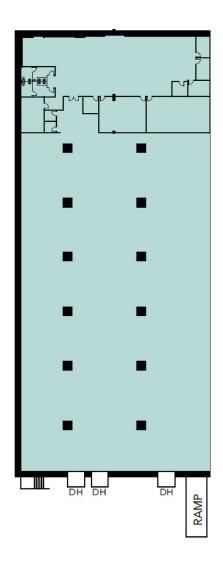

## Floor Plan

#### **Highlights**

- + ±31,141 SF available
- + ±3,500 SF office
- + ±24' Clear ceiling height
- + Located in Port 95 Business Park high quality business park setting
- + Zoned IM-3, Industrial
- + Column Spacing 30' x 40'
- + Tilt wall construction
- + 100% Sprinklered

- + 149 surface spaces available; Parking ratio of 1.1/1,000 SF
- + 3 dock doors and 1 ramp
- + 1 mile (7 mins.) from the Fort Lauderdale-Hollywood International Airport and 4 miles (11 mins.) from Port Everglades
- + Interstate I-95 (3 mins.), I-595 (4 mins.) and Florida Turnpike (12 mins.) access via both Griffin and State Road 84 (Marina Mile)
- + Available May 1, 2025
- + Asking Rate: \$17.00 PSF NNN, Plus \$4.90 in OpEx