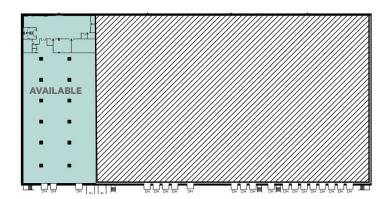

#### **Highlights**

- + ±31,141 SF available
- + ±3,500 SF office
- + ±24' Clear ceiling height
- + Located in Port 95 Business Park high quality business park setting
- + Zoned IM-3, Industrial
- + Column Spacing 30' x 40'
- + Tilt wall construction
- + 100% Sprinklered

- + 149 surface spaces available; Parking ratio of 1.1/1,000 SF
- + 3 dock doors and 1 ramp
- + 1 mile (7 mins.) from the Fort Lauderdale-Hollywood International Airport and 4 miles (11 mins.) from Port Everglades
- + Interstate I-95 (3 mins.), I-595 (4 mins.) and Florida Turnpike (12 mins.) access via both Griffin and State Road 84 (Marina Mile)
- + Available May 1, 2025
- + Asking Rate: \$17.00 PSF NNN, Plus \$4.90 in OpEx

# Property Site Plan



## Location



## Floor Plan



### **LOCATION WITHIN THE BUILDING**



## **Contact Us**

#### **Larry Genet**

Executive Vice President +1 305 807 0004 larry.genet@cbre.com

#### Tom O'Loughlin

Vice Chairman +1 954 817 3919 tom.oloughlin@cbre.com

© 2025 CBRE, Inc. All rights reserved. This information has been obtained from sources believed reliable, but has not been verified for accuracy or completeness. You should conduct a careful, independent investigation of the property and verify all information. Any reliance on this information is solely at your own risk. CBRE and the CBRE logo are service marks of CBRE, Inc. All other marks displayed on this document are the property of their respective owners, and the use of such logos does not imply any affiliation with or endorsement of CBRE. Photos herein are the property of their respective owners. Use of t