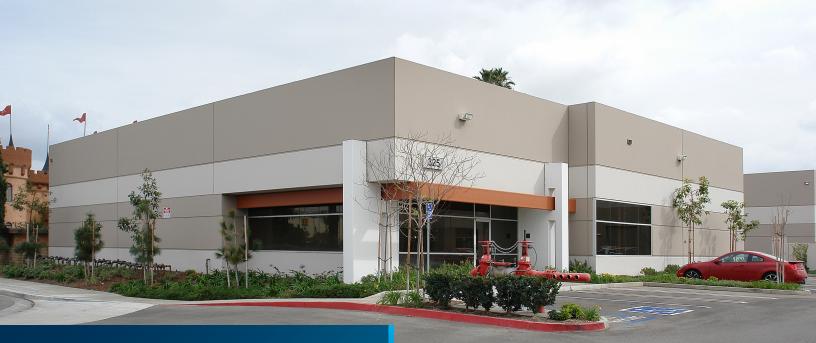

## ±8,233 SQ. FT. INDUSTRIAL BUILDING FULL REFURBISHMENT UNDERWAY

325 N. SHEPARD ST

FOR SALE

## PROPERTY FEATURES

- ±8,233 Sq. Ft. Freestanding Industrial Building
- ±1,200 Sq. Ft. of Office Space
- ±17,104 Sq. Ft. Land Parcel
- Built in 2007 with Full Renovation Underway
- 800 Amps, 120/208 Volt Power (Verify)
- Two (2) Ground Level Doors
- 16' Warehouse Clearance
- 2:1,000 Parking Ratio
- Fire Sprinklered (.17/3,000 GPM)
- New Roof Included
- Convenient Access to the 91, 57 and 55
  Freeways