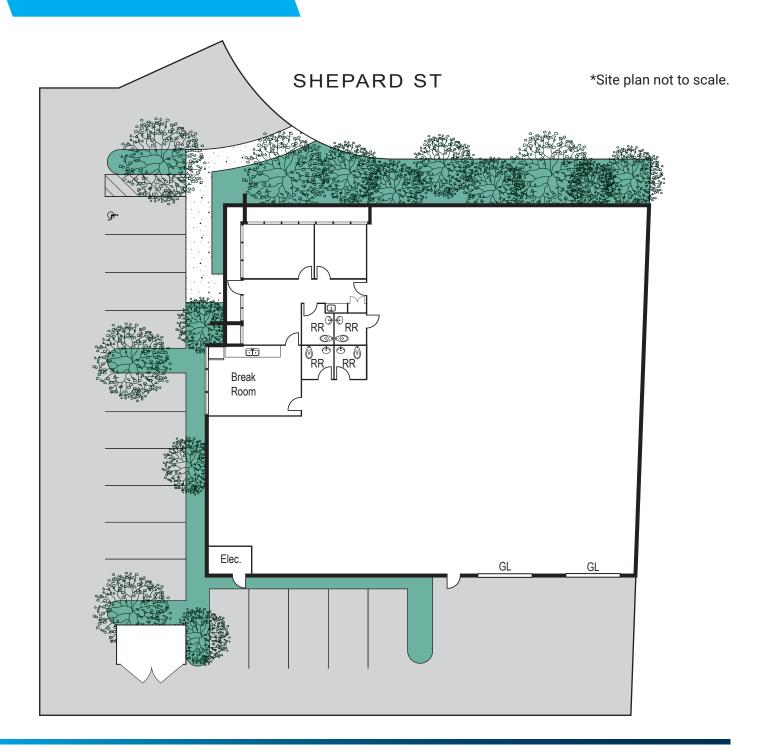

## PROPERTY FEATURES

- ±8,233 Sq. Ft. Freestanding Industrial Building
- ±1,200 Sq. Ft. of Office Space
- ±17,104 Sq. Ft. Land Parcel
- Built in 2007 with Full Renovation Underway
- 800 Amps, 120/208 Volt Power (Verify)
- Two (2) Ground Level Doors
- 16' Warehouse Clearance
- 2:1,000 Parking Ratio
- Fire Sprinklered (.17/3,000 GPM)
- New Roof Included
- Convenient Access to the 91, 57 and 55
  Freeways