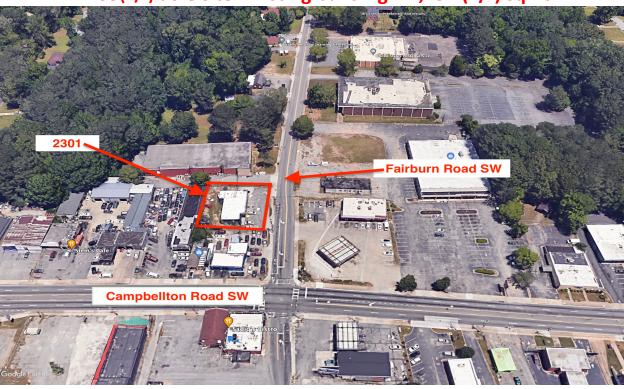

## 2301 Fairburn Road SW Atlanta, Georgia, Fulton County 30331

Parcel ID: 14F000600020551

- Close to MARTA park and ride.
- Tax Allocation District (TAD).
- Near the intersection of Fairburn Road and Campbellton Road.
- Zoning classification: MRC-2-C (Mixed Residential Commercial).
- Investment opportunity for new commercial development.

.35(+/-) acre site. Existing building = 2,452 (+/-) sq. ft.

MICHAEL BULLARD 404-610-6619 michael@mbullard.net www.mbullard.net

ED LEE 404-233-8450

CAPITAL ed@capitalpropertiesgroup.com
PROPERTIES GROUP, L.L.C. www.capitalpropertiesgroup.com