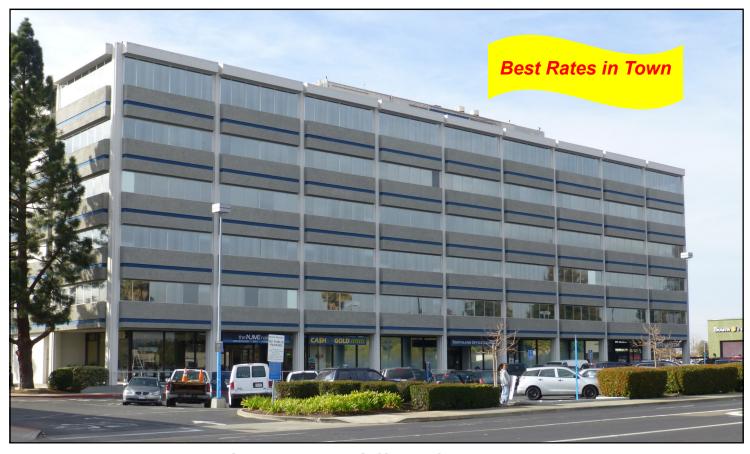

# For Lease → Office Space

24301 Southland Drive Hayward, CA

## Southland Office Center

### **Property Highlights:**

- Overview: Multi-tenant office building consisting of 127,061± sq ft on six floors plus basement level.
- Excellent East Bay Location: Quick access to I-880 and the San Mateo Bridge.
- Executive Suites Available.
- Amenities: Conference room, onsite security, FedEx drop box.
- Neighboring Restaurants include Panera Bread, Applebee's, Famous Dave's BBQ, Panda Express.
- Free parking and located across the street from the Southland Mall.